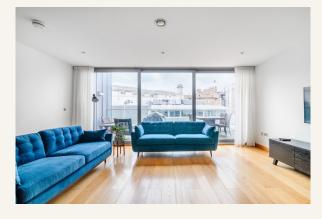

# **People Make Places**

Sackville Street, Mayfair W1

2 bedrooms | 1,238 sq ft

A beautifully presented two bedroom two bathroom apartment to rent in the heart of Mayfair. Located on the sixth floor of a modern development offering fantastic views across London The apartment offers a spacious, open plan living space opening out onto two balconies.

#### What you need to know

- Two double bedrooms
- Two bathrooms
- Two private balconies
- Wooden floors
- Recently repainted and refreshed
- Furnished
- Available immediately
- 6th floor (with lift)
- Moments from Green Park
- Fantastic transport links across London

#### Overview

The development which is a mix of offices with apartments at penthouse level, is located between Green Park and Piccadilly Circus tube stations offering all the benefits of the West End. The property has air conditioning throughout and is furnished to a good standard.