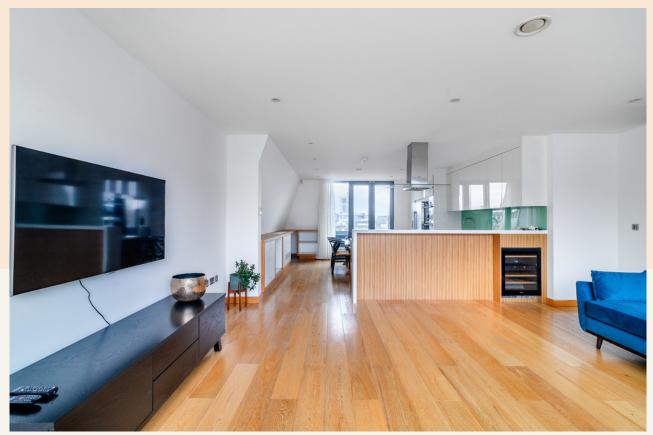

# **People Make Places**

Sackville Street, Mayfair W1

2 bedrooms | 1,238 sq ft

A beautifully presented two bedroom two bathroom apartment to rent in the heart of Mayfair. Located on the sixth floor of a modern development offering fantastic views across London The apartment offers a spacious, open plan living space opening out onto two balconies.

#### What you need to know

- Two double bedrooms
- Two bathrooms
- Two private balconies
- Wooden floors
- Recently repainted and refreshed
- Furnished
- Available immediately
- 6th floor (with lift)
- Moments from Green Park
- Fantastic transport links across London

#### Overview

The development which is a mix of offices with apartments at penthouse level, is located between Green Park and Piccadilly Circus tube stations offering all the benefits of the West End. The property has air conditioning throughout and is furnished to a good standard.