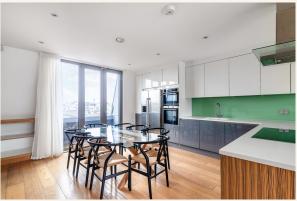

# **People Make Places**

Sackville Street, Mayfair W1

2 bedrooms | 1,238 sq ft

A beautifully presented two bedroom two bathroom apartment to rent in the heart of Mayfair. Located on the sixth floor of a modern development offering fantastic views across London The apartment offers a spacious, open plan living space opening out onto two balconies.

#### What you need to know

- Two double bedrooms
- Two bathrooms
- Two private balconies
- Wooden floors
- Recently repainted and refreshed
- Furnished
- Available immediately
- 6th floor (with lift)
- Moments from Green Park
- Fantastic transport links across London

#### Overview

The development which is a mix of offices with apartments at penthouse level, is located between Green Park and Piccadilly Circus tube stations offering all the benefits of the West End. The property has air conditioning throughout and is furnished to a good standard.