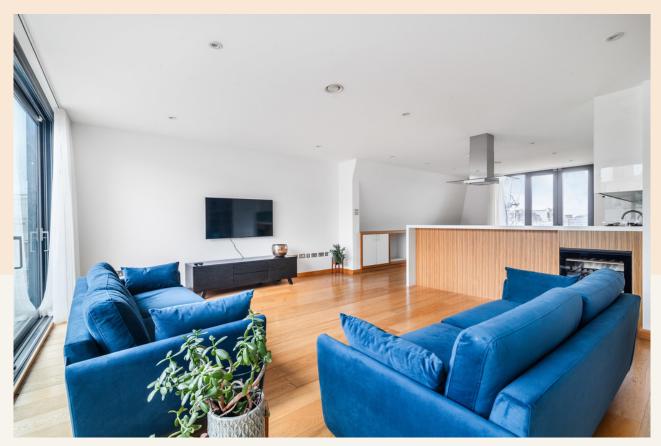

# **People Make Places**

Sackville Street, Mayfair W1

2 bedrooms | 1,238 sq ft

A beautifully presented two bedroom two bathroom apartment to rent in the heart of Mayfair. Located on the sixth floor of a modern development offering fantastic views across London The apartment offers a spacious, open plan living space opening out onto two balconies.

#### What you need to know

- Two double bedrooms
- Two bathrooms
- Two private balconies
- Wooden floors
- Recently repainted and refreshed
- Furnished
- Available immediately
- 6th floor (with lift)
- Moments from Green Park
- Fantastic transport links across London

#### Overview

The development which is a mix of offices with apartments at penthouse level, is located between Green Park and Piccadilly Circus tube stations offering all the benefits of the West End. The property has air conditioning throughout and is furnished to a good standard.