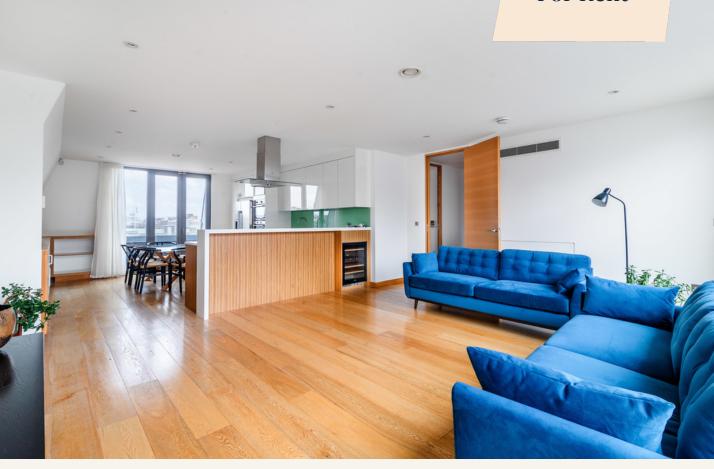

# **People Make Places**

Sackville Street, Mayfair W1

2 bedrooms | 1,238 sq ft

A beautifully presented two bedroom two bathroom apartment to rent in the heart of Mayfair. Located on the sixth floor of a modern development offering fantastic views across London The apartment offers a spacious, open plan living space opening out onto two balconies.

#### What you need to know

- Two double bedrooms
- Two bathrooms
- Two private balconies
- Wooden floors
- Recently repainted and refreshed
- Furnished
- Available immediately
- 6th floor (with lift)
- Moments from Green Park
- Fantastic transport links across London

#### Overview

The development which is a mix of offices with apartments at penthouse level, is located between Green Park and Piccadilly Circus tube stations offering all the benefits of the West End. The property has air conditioning throughout and is furnished to a good standard.