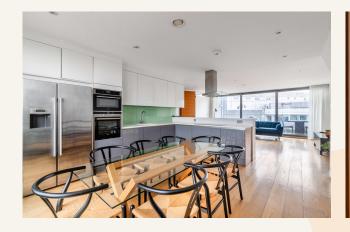

# **People Make Places**

Sackville Street, Mayfair W1

2 bedrooms | 1,238 sq ft

A beautifully presented two bedroom two bathroom apartment to rent in the heart of Mayfair. Located on the sixth floor of a modern development offering fantastic views across London The apartment offers a spacious, open plan living space opening out onto two balconies.

#### What you need to know

- Two double bedrooms
- Two bathrooms
- Two private balconies
- Wooden floors
- Recently repainted and refreshed
- Furnished
- Available immediately
- 6th floor (with lift)
- Moments from Green Park
- Fantastic transport links across London

#### Overview

The development which is a mix of offices with apartments at penthouse level, is located between Green Park and Piccadilly Circus tube stations offering all the benefits of the West End. The property has air conditioning throughout and is furnished to a good standard.