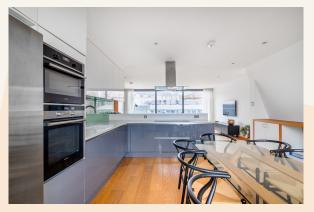

# **People Make Places**

Sackville Street, Mayfair W1

2 bedrooms | 1,238 sq ft

A beautifully presented two bedroom two bathroom apartment to rent in the heart of Mayfair. Located on the sixth floor of a modern development offering fantastic views across London The apartment offers a spacious, open plan living space opening out onto two balconies.

#### What you need to know

- Two double bedrooms
- Two bathrooms
- Two private balconies
- Wooden floors
- Recently repainted and refreshed
- Furnished
- Available immediately
- 6th floor (with lift)
- Moments from Green Park
- Fantastic transport links across London

#### Overview

The development which is a mix of offices with apartments at penthouse level, is located between Green Park and Piccadilly Circus tube stations offering all the benefits of the West End. The property has air conditioning throughout and is furnished to a good standard.