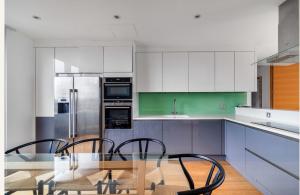

# **People Make Places**

Sackville Street, Mayfair W1

2 bedrooms | 1,238 sq ft

A beautifully presented two bedroom two bathroom apartment to rent in the heart of Mayfair. Located on the sixth floor of a modern development offering fantastic views across London The apartment offers a spacious, open plan living space opening out onto two balconies.

#### What you need to know

- Two double bedrooms
- Two bathrooms
- Two private balconies
- Wooden floors
- Recently repainted and refreshed
- Furnished
- Available immediately
- 6th floor (with lift)
- Moments from Green Park
- Fantastic transport links across London

#### Overview

The development which is a mix of offices with apartments at penthouse level, is located between Green Park and Piccadilly Circus tube stations offering all the benefits of the West End. The property has air conditioning throughout and is furnished to a good standard.