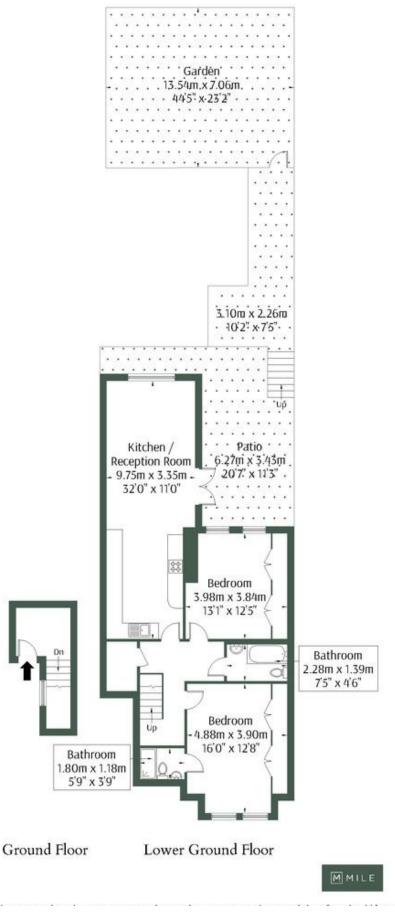

## Dyne Road, NW6 7DR

Approx Gross Internal Area = 88 sq.m / 955 sq.ft

MONEY LAUNDERING REGULATIONS 2003: Intending purchasers will be asked to produce identification documentation at a later stage and we would ask for your co-operation in order that there will be no delay in agreeing the sale.