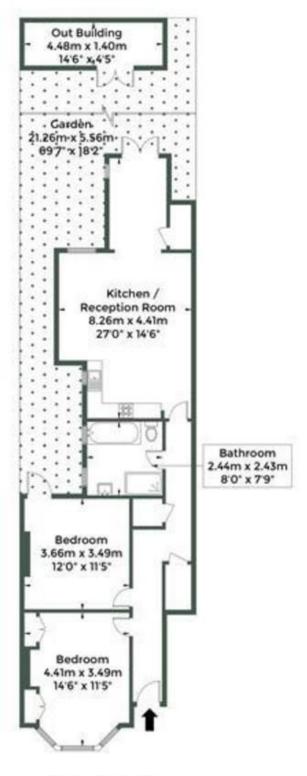

## Furness Road, NW10 4QG

Approx Gross Internal Area = 76.3 sq.m / 821 sq.ft Outbuilding = 6.2 sq.m / 66 sq.ft Total = 82.5 sq.m / 888 sq.ft

**Ground Floor** 

The Floor plan is not to scale and measurements and areas shown are approximate and therefore should be used for