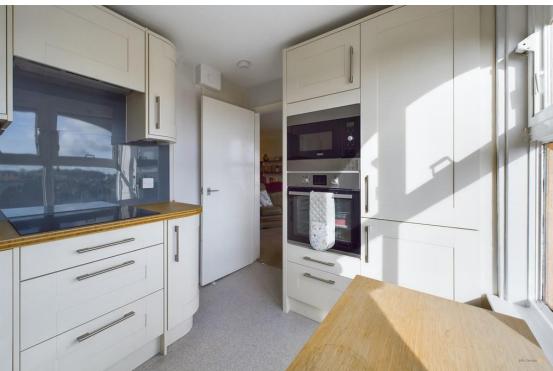

The combined lounge/dining room is a good size and has a night storage radiator and far reaching views of the city from front facing windows. Leading off is a refitted kitchen with ivory shaker style base and wall units together with contrasting worktops, enamel sink unit, glass splash backs, curved corner units, built in oven, microwave, fridge, freezer and space for a washing machine. There is also a facility for a small breakfast table and chairs where you can enjoy more of those fine city views.