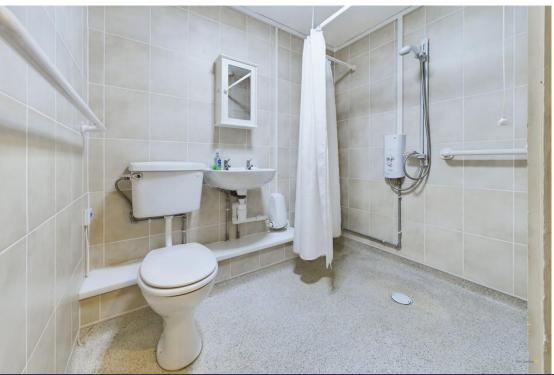

The generous double bedroom has plenty of room for freestanding or fitted furniture, a timed heater and also enjoys a front city facing window.

The refitted wet room has fully tiled walls and a walk in showering area, low level WC, wash hand basin and a heater.