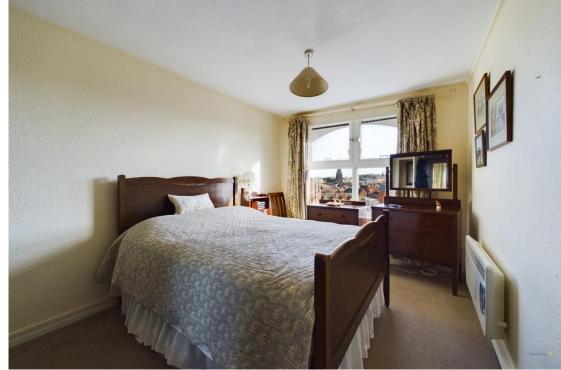

The generous double bedroom has plenty of room for freestanding or fitted furniture, a timed heater and also enjoys a front city facing window.

The refitted wet room has fully tiled walls and a walk in showering area, low level WC, wash hand basin and a heater.