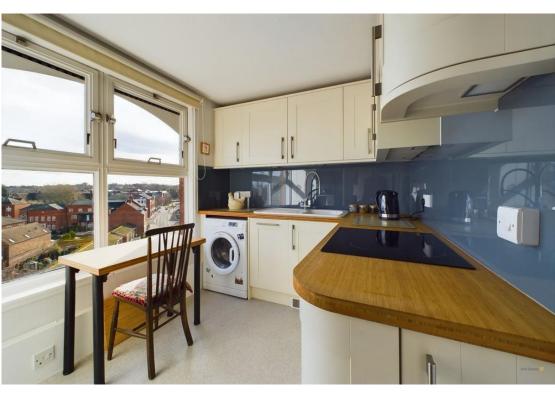

The combined lounge/dining room is a good size and has a night storage radiator and far reaching views of the city from front facing windows. Leading off is a refitted kitchen with ivory shaker style base and wall units together with contrasting worktops, enamel sink unit, glass splash backs, curved corner units, built in oven, microwave, fridge, freezer and space for a washing machine. There is also a facility for a small breakfast table and chairs where you can enjoy more of those fine city views.