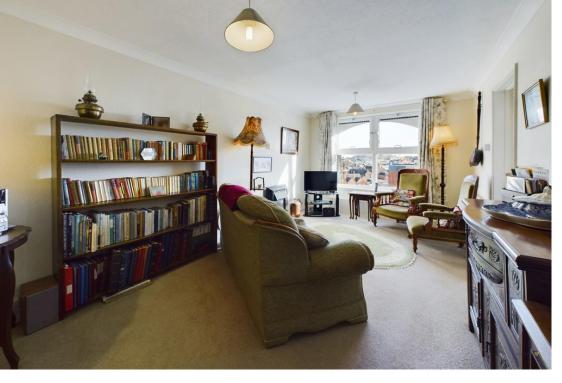

The combined lounge/dining room is a good size and has a night storage radiator and far reaching views of the city from front facing windows. Leading off is a refitted kitchen with ivory shaker style base and wall units together with contrasting worktops, enamel sink unit, glass splash backs, curved corner units, built in oven, microwave, fridge, freezer and space for a washing machine. There is also a facility for a small breakfast table and chairs where you can enjoy more of those fine city views.