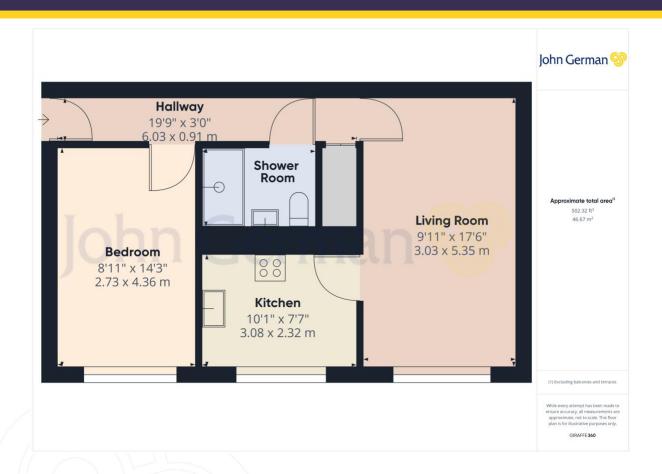

This perfectly placed retirement apartment has an extended lease, on site manager and a large and friendly communal lounge. With outstanding elevated city views including the famous three spires of Lichfield Cathedral, the apartment offers lift access to the seventh floor where your own private entrance door leads you into a good sized hall with built in storage facility, night storage radiator and access to the bedroom, shower room and lounge.

The combined lounge/dining room is a good size and has a night storage radiator and far reaching views of the city from front facing windows. Leading off is a refitted kitchen with ivory shaker style base and wall units together with contrasting worktops, enamel sink unit, glass splash backs, curved corner units, built in oven, microwave, fridge, freezer and space for a washing machine. There is also a facility for a small breakfast table and chairs where you can enjoy more of those fine city views.

The generous double bedroom has plenty of room for freestanding or fitted furniture, a timed heater and also enjoys a front city facing window.

The refitted wet room has fully tiled walls and a walk in showering area, low level WC, wash hand basin and a heater.