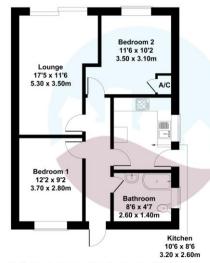

Frinton Office 88 Connaught Avenue Frinton-on-Sea Essex CO13 9PT Tel: (01255) 677688 Harwich Office 147 High Street Harwich Essex CO12 3AX Tel: (01255) 506655

Approximate Gross Internal Area 667 sq ft - 62 sq m

Not to Scale. Produced by The Plan Portal 2024 For Illustrative Purposes Only.

Council Tax Band

Council Tax Band C

LOCAL AUTHORITY Tendring District Council

OFFICE 88 Connaught Avenue Frinton-On-Sea Essex CO13 9PT

#### Accommodation

Entrance Hall Lounge (5.3m x 3.5m) Kitchen (3.2m x 2.6m) Bedroom One (3.7m x 2.8m) Bedroom Two (3.5m x 3.1m) Bathroom