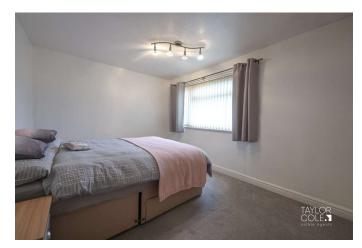

### FIRST FLOOR

The first floor landing has a useful built-in airing cupboard housing the central heating boiler. The property has three good sized bedrooms and family bathroom with PVCU wall panelling which complements the white suite of bath with shower fitment over and side shower screen, pedestal wash basin, close coupled WC and window to the front aspect.

BEDROOM ONE 12' 8" x 9' 5" (3.86m x 2.87m)

BEDROOM TWO 12' 6" x 9' 6" (3.81m x 2.9m)

BEDROOM THREE 9' 6" x 6' 7" (2.9m x 2.01m)

BATHROOM 6' 6" x 6' 4" (1.98m x 1.93m)