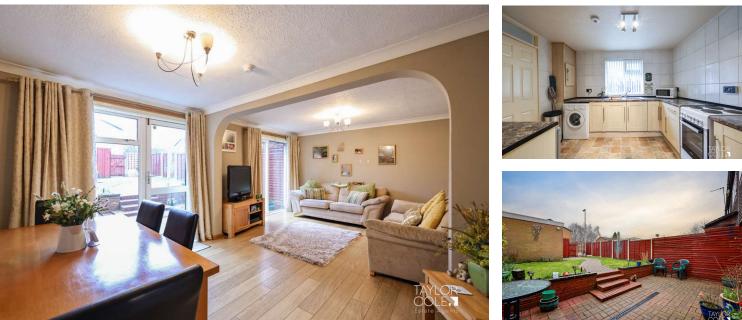

## **GROUND FLOOR**

The property has a courtesy lawned fore garden and is approached via the obscure partially double glazed UPVC entrance door. The reception hall has a staircase to the first floor and fitted storage cupboard providing excellent storage space. Off the hall, there is a guest cloakroom fitted with a white suite of vanity wash basin and close coupled WC, and the reception hall also gives access to the kitchen fitted with a range of base units and double wall cupboard, ample appliance space and with double glazed window to the front aspect. From the kitchen, there is open access to the spacious full width living/dining room which provides excellent living space and has a double glazed patio door and double glazed French doors leading out to the rear garden.

**RECEPTION HALL** 

GUEST CLOAKROOM

LOUNGE/DINING ROOM 19' 7" x 12' 1" (5.97m x 3.68m)

KITCHEN 8' 8" x 10' 5" (2.64m x 3.18m)

#### EXTERNAL

The rear garden has a full width block paved patio and steps leading up to lawned areas. A block paved pathway leads to the rear gated access and the rear garage, with up and over garage door and access door from the rear garden, and there is a side garage door from the garden.