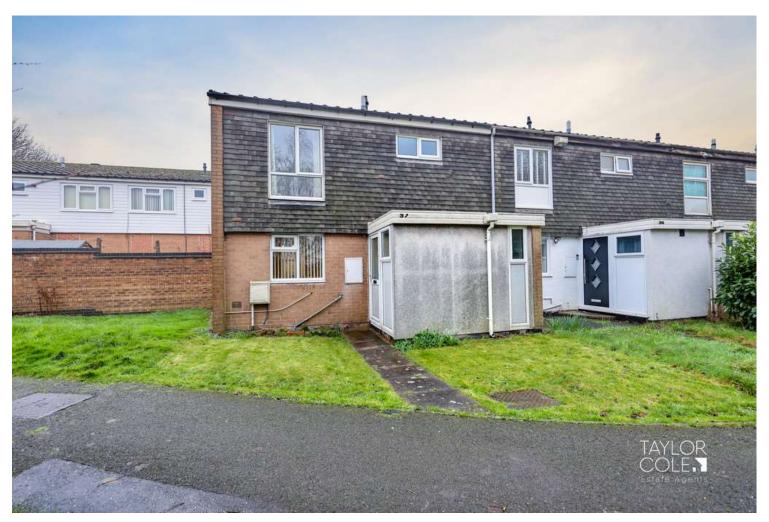

## Full Description

Taylor Cole Estate Agents are pleased to offer 'for sale' this pleasant, well presented three bedroomed end terraced residence benefitting from gas central heating and UPVC double glazing, and offered with vacant possession.

## **GROUND FLOOR**

The property has a courtesy lawned fore garden and is approached via the obscure partially double glazed UPVC entrance door. The reception hall has a staircase to the first floor and fitted storage cupboard providing excellent storage space. Off the hall, there is a guest cloakroom fitted with a white suite of vanity wash basin and close coupled WC, and the reception hall also gives access to the kitchen fitted with a range of base units and double wall cupboard, ample appliance space and with double glazed window to the front aspect. From the kitchen, there is open access to the spacious full width living/dining room which provides excellent living space and has a double glazed patio door and double glazed French doors leading out to the rear garden.

#### EXTERNAL

The rear garden has a full width block paved patio and steps leading up to lawned areas. A block paved pathway leads to the rear gated access and the rear garage, with up and over garage door and access door from the rear garden, and there is a side garage door from the garden.