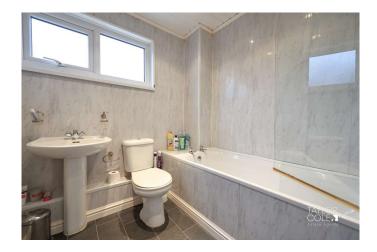

### FIRST FLOOR

The first floor landing has a useful built-in airing cupboard housing the central heating boiler. The property has three good sized bedrooms and family bathroom with PVCU wall panelling which complements the white suite of bath with shower fitment over and side shower screen, pedestal wash basin, close coupled WC and window to the front aspect.