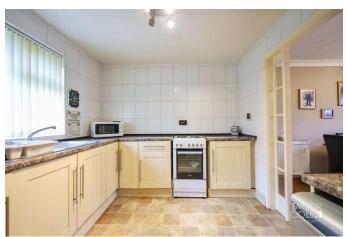

## **GROUND FLOOR**

The property has a courtesy lawned fore garden and is approached via the obscure partially double glazed UPVC entrance door. The reception hall has a staircase to the first floor and fitted storage cupboard providing excellent storage space. Off the hall, there is a guest cloakroom fitted with a white suite of vanity wash basin and close coupled WC, and the reception hall also gives access to the kitchen fitted with a range of base units and double wall cupboard, ample appliance space and with double glazed window to the front aspect. From the kitchen, there is open access to the spacious full width living/dining room which provides excellent living space and has a double glazed patio door and double glazed French doors leading out to the rear garden.

**RECEPTION HALL** 

GUEST CLOAKROOM

LOUNGE/DINING ROOM 19' 7" x 12' 1" (5.97m x 3.68m)

KITCHEN 8' 8" x 10' 5" (2.64m x 3.18m)