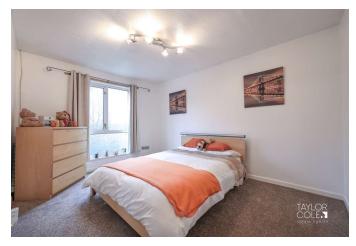

### FIRST FLOOR

The first floor landing has a useful built-in airing cupboard housing the central heating boiler. The property has three good sized bedrooms and family bathroom with PVCU wall panelling which complements the white suite of bath with shower fitment over and side shower screen, pedestal wash basin, close coupled WC and window to the front aspect.

BEDROOM ONE 12' 8" x 9' 5" (3.86m x 2.87m)

BEDROOM TWO 12' 6" x 9' 6" (3.81m x 2.9m)

BEDROOM THREE 9' 6" x 6' 7" (2.9m x 2.01m)

BATHROOM 6' 6" x 6' 4" (1.98m x 1.93m)