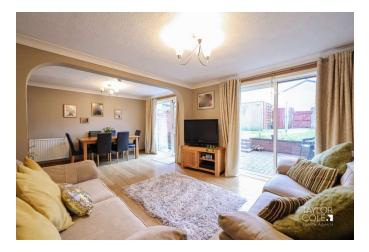

## **GROUND FLOOR**

The property has a courtesy lawned fore garden and is approached via the obscure partially double glazed UPVC entrance door. The reception hall has a staircase to the first floor and fitted storage cupboard providing excellent storage space. Off the hall, there is a guest cloakroom fitted with a white suite of vanity wash basin and close coupled WC, and the reception hall also gives access to the kitchen fitted with a range of base units and double wall cupboard, ample appliance space and with double glazed window to the front aspect. From the kitchen, there is open access to the spacious full width living/dining room which provides excellent living space and has a double glazed patio door and double glazed French doors leading out to the rear garden.

**RECEPTION HALL** 

GUEST CLOAKROOM

LOUNGE/DINING ROOM 19' 7" x 12' 1" (5.97m x 3.68m)

KITCHEN 8' 8" x 10' 5" (2.64m x 3.18m)