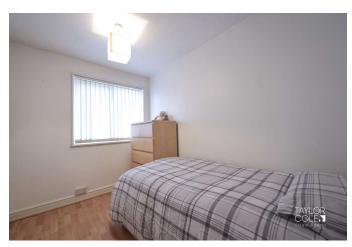

### FIRST FLOOR

The first floor landing has a useful built-in airing cupboard housing the central heating boiler. The property has three good sized bedrooms and family bathroom with PVCU wall panelling which complements the white suite of bath with shower fitment over and side shower screen, pedestal wash basin, close coupled WC and window to the front aspect.

BEDROOM ONE 12' 8" x 9' 5" (3.86m x 2.87m)

BEDROOM TWO 12' 6" x 9' 6" (3.81m x 2.9m)

BEDROOM THREE 9' 6" x 6' 7" (2.9m x 2.01m)

BATHROOM 6' 6" x 6' 4" (1.98m x 1.93m)