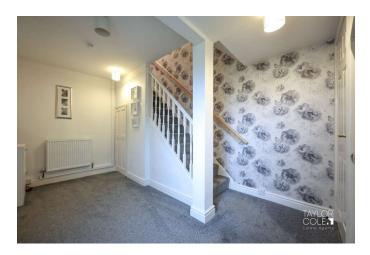

## **GROUND FLOOR**

The property has a courtesy lawned fore garden and is approached via the obscure partially double glazed UPVC entrance door. The reception hall has a staircase to the first floor and fitted storage cupboard providing excellent storage space. Off the hall, there is a guest cloakroom fitted with a white suite of vanity wash basin and close coupled WC, and the reception hall also gives access to the kitchen fitted with a range of base units and double wall cupboard, ample appliance space and with double glazed window to the front aspect. From the kitchen, there is open access to the spacious full width living/dining room which provides excellent living space and has a double glazed patio door and double glazed French doors leading out to the rear garden.

### FIRST FLOOR

The first floor landing has a useful built-in airing cupboard housing the central heating boiler. The property has three good sized bedrooms and family bathroom with PVCU wall panelling which complements the white suite of bath with shower fitment over and side shower screen, pedestal wash basin, close coupled WC and window to the front aspect.