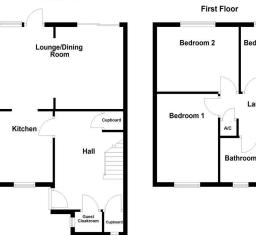

## **GROUND FLOOR**

The property has a courtesy lawned fore garden and is approached via the obscure partially double glazed UPVC entrance door. The reception hall has a staircase to the first floor and fitted storage cupboard providing excellent storage space. Off the hall, there is a guest cloakroom fitted with a white suite of vanity wash basin and close coupled WC, and the reception hall also gives access to the kitchen fitted with a range of base units and double wall cupboard, ample appliance space and with double glazed window to the front aspect. From the kitchen, there is open access to the spacious full width living/dining room which provides excellent living space and has a double glazed patio door and double glazed French doors leading out to the rear garden.

**RECEPTION HALL** 

GUEST CLOAKROOM

LOUNGE/DINING ROOM 19' 7" x 12' 1" (5.97m x 3.68m)

KITCHEN 8' 8" x 10' 5" (2.64m x 3.18m)

### FIRST FLOOR

The first floor landing has a useful built-in airing cupboard housing the central heating boiler. The property has three good sized bedrooms and family bathroom with PVCU wall panelling which complements the white suite of bath with shower fitment over and side shower screen, pedestal wash basin, close coupled WC and window to the front aspect.

BEDROOM ONE 12' 8" x 9' 5" (3.86m x 2.87m)

BEDROOM TWO 12' 6" x 9' 6" (3.81m x 2.9m)

BEDROOM THREE 9' 6" x 6' 7" (2.9m x 2.01m)

BATHROOM 6' 6" x 6' 4" (1.98m x 1.93m)

#### EXTERNAL

The rear garden has a full width block paved patio and steps leading up to lawned areas. A block paved pathway leads to the rear gated access and the rear garage, with up and over garage door and access door from the rear garden, and there is a side garage door from the garden.