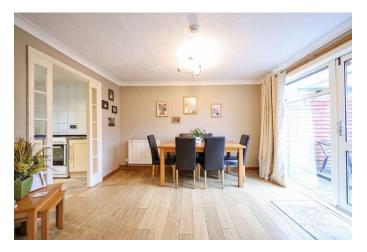

## **GROUND FLOOR**

The property has a courtesy lawned fore garden and is approached via the obscure partially double glazed UPVC entrance door. The reception hall has a staircase to the first floor and fitted storage cupboard providing excellent storage space. Off the hall, there is a guest cloakroom fitted with a white suite of vanity wash basin and close coupled WC, and the reception hall also gives access to the kitchen fitted with a range of base units and double wall cupboard, ample appliance space and with double glazed window to the front aspect. From the kitchen, there is open access to the spacious full width living/dining room which provides excellent living space and has a double glazed patio door and double glazed French doors leading out to the rear garden.

**RECEPTION HALL** 

GUEST CLOAKROOM

LOUNGE/DINING ROOM 19' 7" x 12' 1" (5.97m x 3.68m)

KITCHEN 8' 8" x 10' 5" (2.64m x 3.18m)