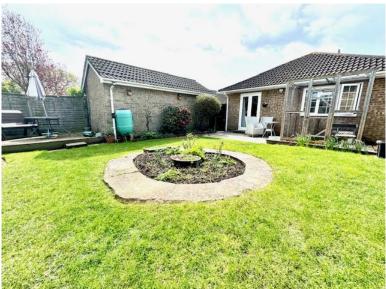

#### **REAR GARDEN**

The rear garden is has a lawn and a patio spanning the width of the bungalow. This is a lovely private garden with fencing all around.