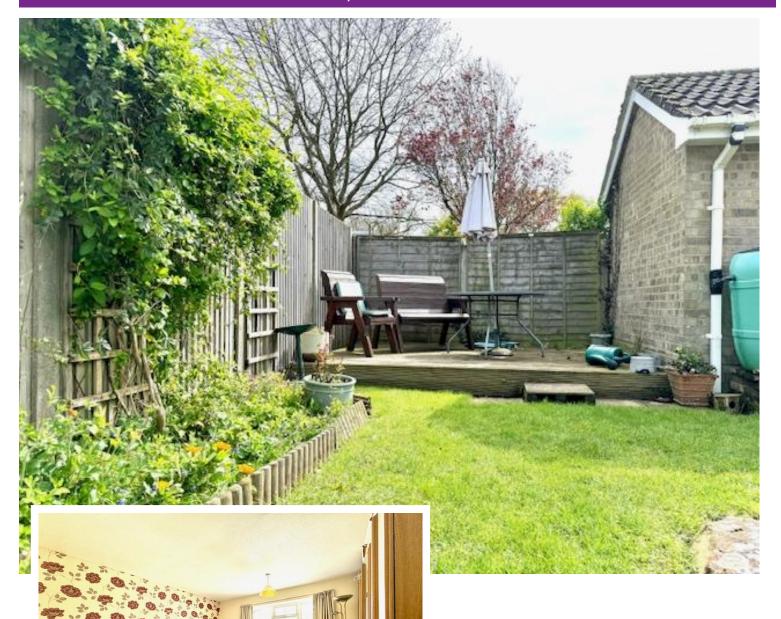

#### **REAR GARDEN**

The rear garden is has a lawn and a patio spanning the width of the bungalow. This is a lovely private garden with fencing all around.