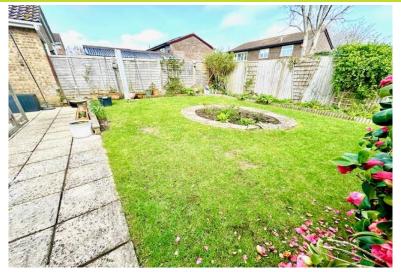

#### **REAR GARDEN**

The rear garden is has a lawn and a patio spanning the width of the bungalow. This is a lovely private garden with fencing all around.