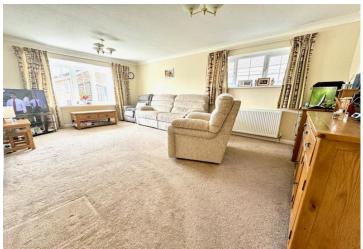

### LOUNGE 18' 07" x 12' 04" (5.66m x 3.76m)

Situated at the front of the property, this spacious and light lounge has a large box-bay double glazed window at the front of the house, with an attractive deep window sill, ideal for displaying flowers or keepsakes.

There is ample room for sofas and living room furniture, and there is an additional window to the side letting in additional light.