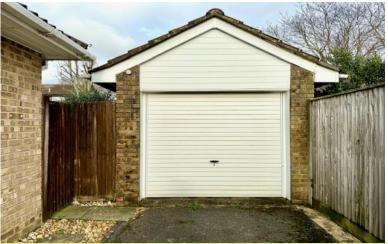

### **GARAGE**

The detached single garage has a pitched roof and an up and over door.

### FRONT OF PROPERTY

To the front there is a large driveway, leading to the detached garage. The front garden is laid mainly to lawn with mature shrubs, and there is a side gate leading to the rear garden.