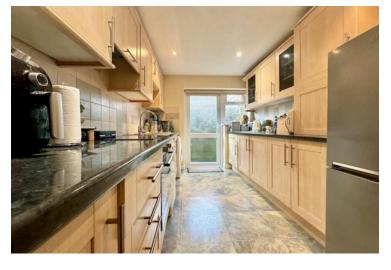

KITCHEN 12' 04" x 7' 06" (3.76m x 2.29m)

This lovely modern kitchen has a good range of base and wall units in a light oak finish providing ample storage and there are black granite effect worktops, and tiled splashbacks in neutral tones. There is a stainless steal sink with drainer, and chrome tap, and space and plumbing for a washing machine and dishwasher. There is space for a large fridge, and there is has a built in electric cooker, hob and extractor fan. There is a fully glazed back door and side window making this a light and airy room.