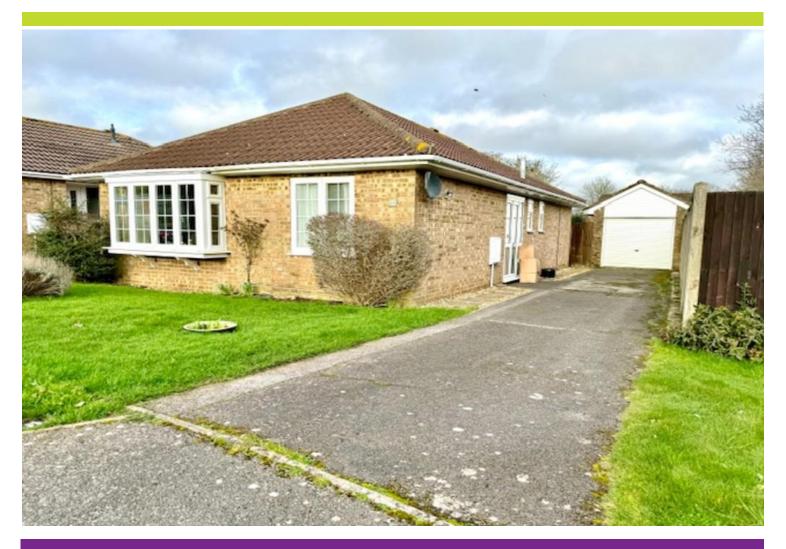

### **Wychwood Drive**

Langley, Southampton

Asking Price Of - £419,000

- DETACHED BUNGALOW
- 3 BEDROOMS
- QUIET CUL-DE-SAC LOCATION

• PRIVATE AND SUNNY REAR

**EPC Rating** 

TBC

### FRONT OF PROPERTY

To the front there is a large driveway, leading to the detached garage. The front garden is laid mainly to lawn with mature shrubs, and there is a side gate leading to the rear garden.

### PROPERTY INFORMATION

This lovely bungalow has a good sized living room, a fitted kitchen, and 3 bedrooms which could be used as bedrooms, or as additional living space.

The property is in good decorative order, and has double glazing and gas central heating.

The bungalow is situated in a quiet cul-de-sac in the popular area of Langley. It is in walking distance to open heathland, and has the New Forest National Park and the beaches of Lepe and Calshot close by. There is a good range of local shops and restaurants nearby, and the popular market town of Hythe is not far away.