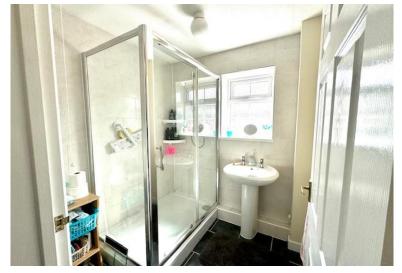

### BATHROOM 12' 04" x 11' 04" (3.76m x 3.45m)

The bathroom has a free standing wash basin, and a spacious walk in shower with a newly fitted power shower. The walls and floor are tiled and there is a radiator and a privacy window allowing light into the room.