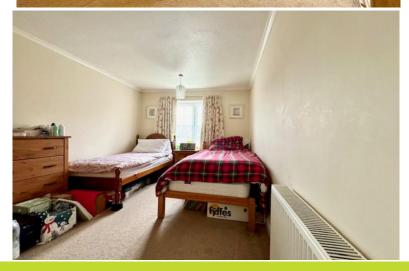

BEDROOM 2 12' 11" x 8' 09" (3.94m x 2.67m) Another good sized bedroom, this has a window overlooking the front of the property. The room is currently set with 2 single beds.