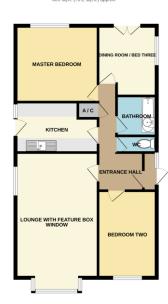

GROUND FLOOR 809 sq.ft. (75.2 sq.m.) approx

TOTAL FLOOR AREA: 800 sq.ft. (\*5.2 sq.m.) approx. White every altering has been made to ensure the accuracy of the floorgian contained here, measurement of door, windows, soons and any other items are approximate airds or exponsibility is altern for any error ensures or me-statement. This plant is for incharteney proposes only and should be used as such by any properably purchase. This service, systems and applicances stems have not been related and no quantities.