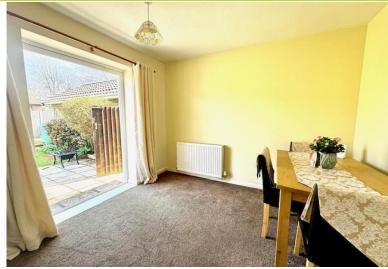

## BEDROOM 3/DINING ROOM 8' 10" x 8' 01" (2.69m x 2.46m)

Bedroom 3 has patio doors leading out onto a patio and the rear garden, and there is a window to the This would make an ideal additional sitting room, dining room or study, and would also make a charming bedroom.