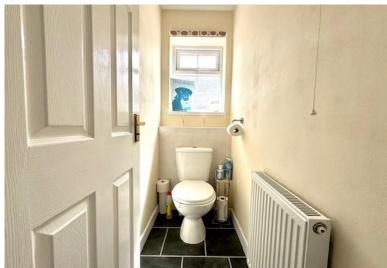

### W.C 5' 05" x 2' 01" (1.65m x 0.64m)

The separate toilet is adjacent to the bathroom, and so could be converted to 1 large room if desired. The room as a low level white W.C and there is a privacy window and a radiator.