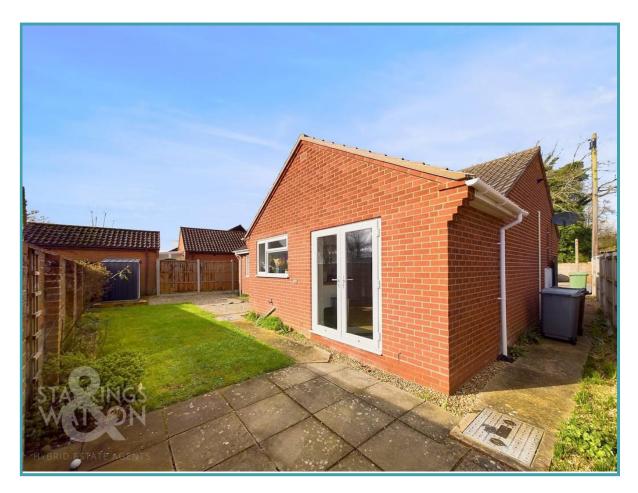

#### THE GREAT OUTDOORS

The rear garden is private and non-overlooked, enclosed with timber panelled fencing and brick walling. Mainly laid to lawn, an area of shingle and patio can be found at opposite ends. An outside water supply is installed, with a storage shed located in the right hand corner.