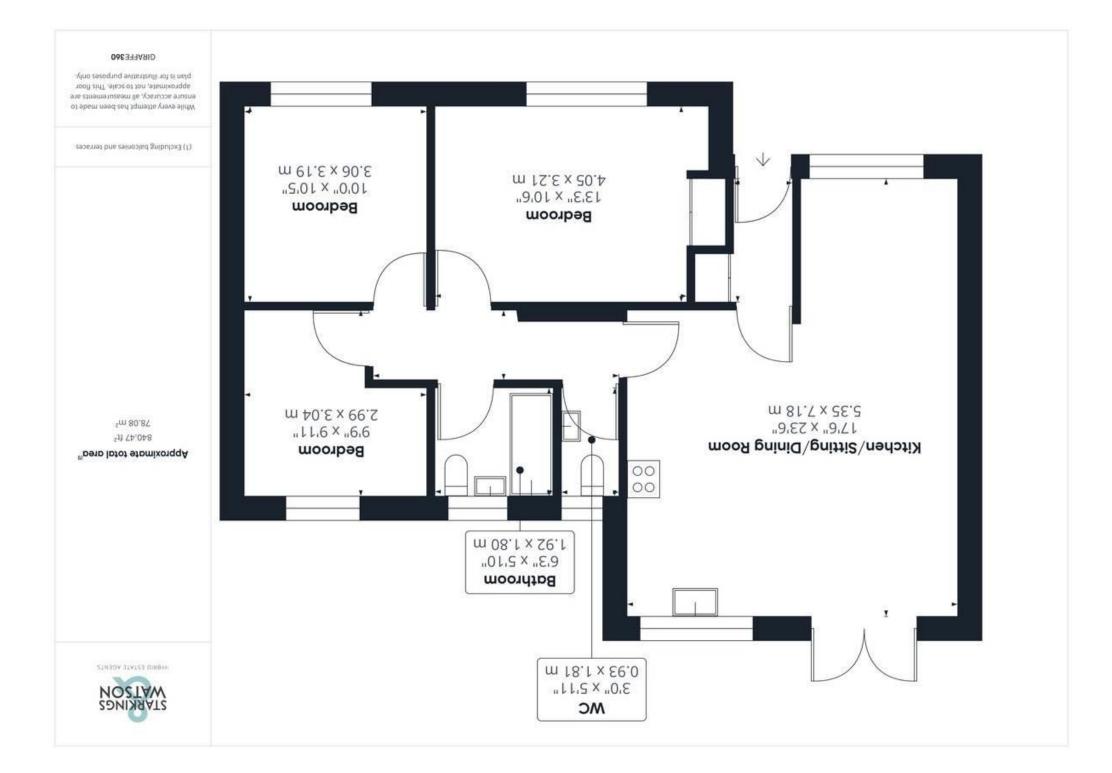

### No Chain!

- Detached Bungalow with Parking
- Extended Open Plan Layout
- 23' Sitting/Dining & Kitchen
- Three Bedrooms
- Family Bathroom with Separate W.C
- Enclosed Private Garden
- Walking Distance to Amenities

#### **IN SUMMARY**

NO CHAIN. Located in the HEART of DRAYTON with AMENITIES within walking distance, this DETACHED BUNGALOW sits on the prestigious Taverham Road, with an EASY TO MAINTAIN PLOT and MODERNISED INTERIOR. Having been EXTENDED, the bungalow offers an OPEN PLAN LAYOUT, with THREE BEDROOMS which are perfect for a variety of uses. Finished with uPVC DOUBLE GLAZING and gas fired CENTRAL HEATING to ensure the property is economical to run, the layout includes the main 23' KITCHEN/LIVING SPACE - ideal for entertaining, and with ample room for soft furnishings, a table and the FITTED KITCHEN - whilst FRENCH DOORS lead to the garden. The THREE BEDROOMS lead off an INNER HALL, with a separate W.C and family bathroom including a SHOWER over the bath. The REAR GARDEN is laid to lawn with a patio area and potential to introduce further planting.

#### THE GRAND TOUR

Wood effect flooring runs under foot to ensure easy maintenance, with a useful built-in storage cupboard to one side. Heading through, you step into the large open plan living space, forming the kitchen and dining space also. To one side, an L-shape range of storage cupboards create the kitchen, with wood work effect work surfaces and an inset one and a half bowl sink and drainer unit, with integrated cooking appliances including a gas hob and built-in electric oven. French doors open to the rear, with room for a table and soft furnishings in a range of configurations. The inner hall is carpeted whilst the loft hatch is above. Doors lead to the W.C, complete with a white two piece suite, storage under the sink and striking floor covering, and to the separate bathroom - finished in a similar style with a shower over the bath. Three bedrooms also lead off, with the larger including a built-in wardrobe.