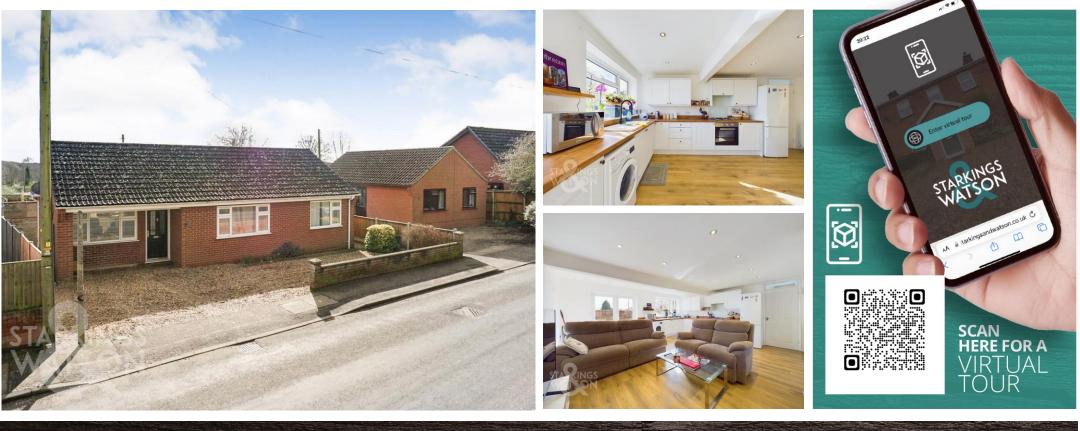

### No Chain!

- Detached Bungalow with Parking
- Extended Open Plan Layout
- 23' Sitting/Dining & Kitchen
- Three Bedrooms
- Family Bathroom with Separate W.C
- Enclosed Private Garden
- Walking Distance to Amenities

#### **IN SUMMARY**

NO CHAIN. Located in the HEART of DRAYTON with AMENITIES within walking distance, this DETACHED BUNGALOW sits on the prestigious Taverham Road, with an EASY TO MAINTAIN PLOT and MODERNISED INTERIOR. Having been EXTENDED, the bungalow offers an OPEN PLAN LAYOUT, with THREE BEDROOMS which are perfect for a variety of uses. Finished with uPVC DOUBLE GLAZING and gas fired CENTRAL HEATING to ensure the property is economical to run, the layout includes the main 23' KITCHEN/LIVING SPACE - ideal for entertaining, and with ample room for soft furnishings, a table and the FITTED KITCHEN - whilst FRENCH DOORS lead to the garden. The THREE BEDROOMS lead off an INNER HALL, with a separate W.C and family bathroom including a SHOWER over the bath. The REAR GARDEN is laid to lawn with a patio area and potential to introduce further planting.

#### **SETTING THE SCENE**

A low level brick wall encloses the shingled driveway, offering a range of parking, with planting and fencing to both sides. A porch entrance leads to front, with gated access to the side.

#### THE GRAND TOUR

Wood effect flooring runs under foot to ensure easy maintenance, with a useful built-in storage cupboard to one side. Heading through, you step into the large open plan living space, forming the kitchen and dining space also. To one side, an L-shape range of storage cupboards create the kitchen, with wood work effect work surfaces and an inset one and a half bowl sink and drainer unit, with integrated cooking appliances including a gas hob and built-in electric oven. French doors open to the rear, with room for a table and soft furnishings in a range of configurations. The inner hall is carpeted whilst the loft hatch is above. Doors lead to the W.C, complete with a white two piece suite, storage under the sink and striking floor covering, and to the separate bathroom - finished in a similar style with a shower over the bath. Three bedrooms also lead off, with the larger including a built-in wardrobe.

#### VIRTUAL TOUR

View our virtual tour for a full 360 degree of the interior of the property.

Price: The Property Ombudsman arla | propertymark naea | propertymark PROTECTED PROTECTED

starkingsandwatson.co.uk