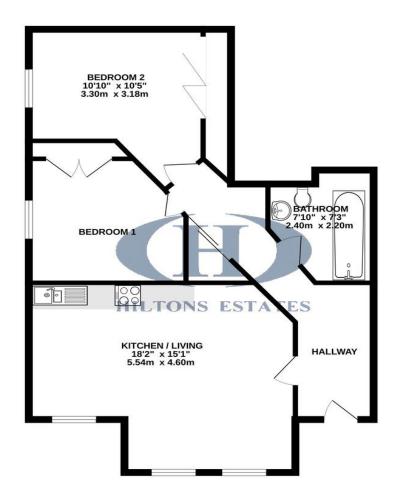

## **GROUND FLOOR** 746 sq.ft. (69.3 sq.m.) approx.

| Score | Energy rating | Current | Potential |
|-------|---------------|---------|-----------|
| 92+   | Α             |         |           |
| 81-91 | В             | 85 B    | 85 B      |
| 69-80 | С             |         |           |
| 55-68 | D             |         |           |
| 39-54 | E             |         |           |
| 21-38 | F             |         |           |
| 1-20  |               | G       |           |

TOTAL FLOOR AREA: 746 sq.ft. (69.3 sq.m.) approx.

Whilst every attempt has been made to ensure the accuracy of the floorpan contained here, measurements of doors, windows, rooms and any other terms are approximate and no responsibility is taken for any error, prospective purchaser. The services, systems and appliances shown have not been tested and no guarantee as to their operability or efficiency can be given.