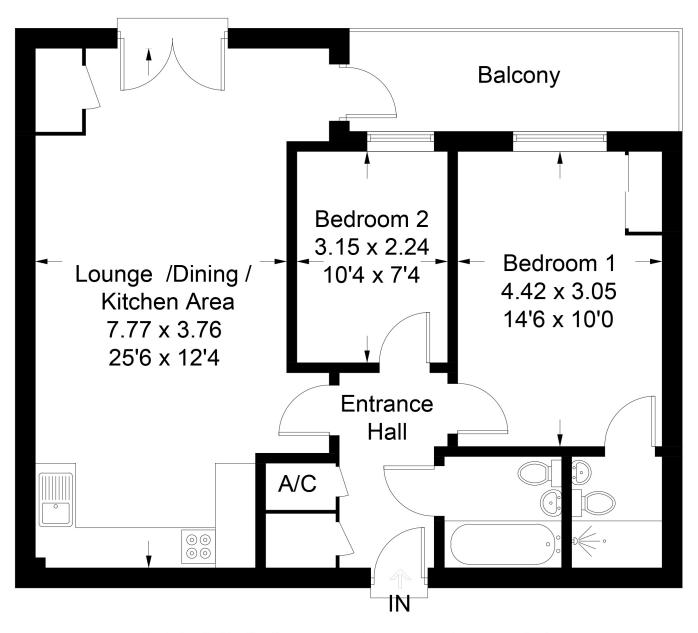

## **Chamberlayne Court, Hoddesdon**

Approximate Gross Internal Area = 65.3 sq m / 703 sq ft

Illustration for identification purposes only, measurements are approximate, not to scale. FloorplansUsketch.com © 2018 (ID423779)