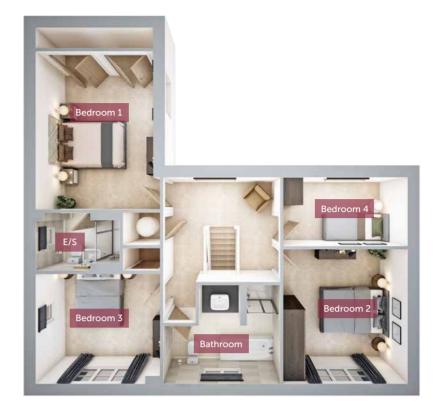

## THE SYCAMORE

HOMES 96 & 173

Four bedroom home

The spacious double-fronted detached Sycamore offers impressive looks and space. Downstairs offers a generous dual aspect kitchen/dining/family area as well as a separate lounge, which leads to the garden via French doors. There is also a cloakroom and utility room. Upstairs, bedroom 1 boasts built-in wardrobes and an en suite, while there are two additional double bedrooms and a further single. There is a large family bathroom providing both a bath and separate shower.

Bedroom 14400mm x 3260mm14'4" x 10'7"En suite2340mm x 1600mm7'7" x 5'2"Bedroom 23730mm x 3460mm11'3" x 10'0"Bedroom 33460mm x 3050mm7'4" x 6'7"Bedroom 43460mm x 1910mm11'3" x 6'3"Bathroom3250mm x 2740mm10'7" x 9'0"