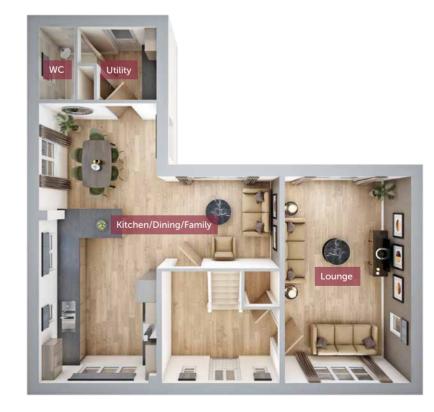

## THE SYCAMORE

HOMES 96 & 173

Four bedroom home

The spacious double-fronted detached Sycamore offers impressive looks and space. Downstairs offers a generous dual aspect kitchen/dining/family area as well as a separate lounge, which leads to the garden via French doors. There is also a cloakroom and utility room. Upstairs, bedroom 1 boasts built-in wardrobes and an en suite, while there are two additional double bedrooms and a further single. There is a large family bathroom providing both a bath and separate shower.

FIRST FLOOR

 Lounge
 5740mm x 3510mm
 18'8" x 11'5"

 Kitchen/Dining/
 7782mm x 6698mm
 25'5" x 22'0"

 Utility
 2020mm x 2190mm
 6'6" x 7'2"

 WC
 2020mm x 980mm
 6'6" x 3'2"

GROUND FLOOR

All images used are for illustrative purpose only. Dimensions given are illustrative for this house type and individual properties may differ. Please check with your Sales Executives in respect of individual properties. We give maximum dimensions within each room and these may include areas of fixtures and fittings including fitted furniture. These dimensions should not be used for carpet or flooring sizes, appliance spaces or items of furniture. All images, photographs and dimensions are not intended to be relied upon for, nor to form part of any contract unless specifically incorporated in writing into the contract.