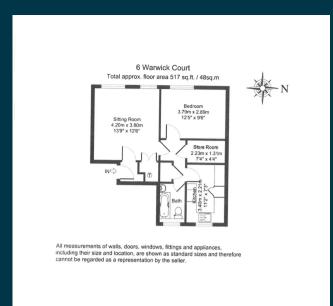

6 Warwick Court, Warwick Road, Beaconsfield

Ashington Page

Step into convenience and comfort with this beautifully presented 1-bedroom ground floor flat, ideally situated in the heart of town.

Tenure: Leasehold 91 years remaining