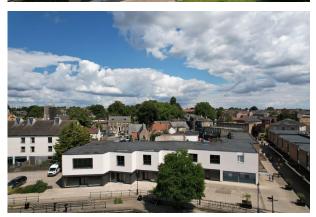

#### Description

The redevelopment comprises five new retail units fronting the Little Ouse. Each unit has undertaken a comprehensive programme of upgrade works to the external elevations incorporating new shop fronts, additional first floor windows, removal of the existing canopy and upgrade on external finishes and materials.

#### Location

Riverside Walk is one of Thetford's main retail precincts and is situated immediately opposite the new Travelodge and Cinema developments. Current nearby occupiers include Travelodge, The Light Cinema, Snap Fitness, Nationwide, Lloyds, Specsavers and The Bell Inn and as well as a wide variety local independent retail occupiers. The redeveloped units maximise the potential of the attractive riverside setting with frontage to the Little Ouse and views across to Butten Island and the public open space fronting the Cinema & Travelodge complex.