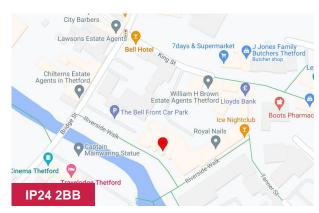

Unit 15

Riverside Walk, Thetford, IP24 2BB

Riverside retail units immediately available. Final two units remaining.

**1,290** sq ft (119.84 sq m)

- Providing a unit of 1,290 sq ft
- Attractive frontage to the Little Ouse River
- Suitable for a variety or E class uses
- Abundance of free car parking nearby
- Two units remaining for immediate tenant fit out
- Opposite Travelodge, Snap Fitness & The Light Cinema

#### Location

Riverside Walk is one of Thetford's main retail precincts and is situated immediately opposite the new Travelodge and Cinema developments. Current nearby occupiers include Travelodge, The Light Cinema, Snap Fitness, Nationwide, Lloyds, Specsavers and The Bell Inn and as well as a wide variety local independent retail occupiers. The redeveloped units maximise the potential of the attractive riverside setting with frontage to the Little Ouse and views across to Butten Island and the public open space fronting the Cinema & Travelodge complex.