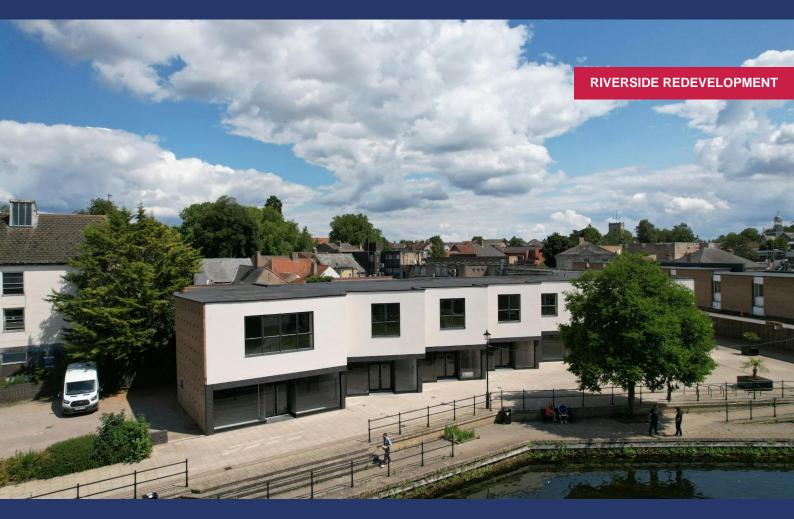

#### Description

The redevelopment comprises five new retail units fronting the Little Ouse. Each unit has undertaken a comprehensive programme of upgrade works to the external elevations incorporating new shop fronts, additional first floor windows, removal of the existing canopy and upgrade on external finishes and materials.

#### Location

Riverside Walk is one of Thetford's main retail precincts and is situated immediately opposite the new Travelodge and Cinema developments. Current nearby occupiers include Travelodge, The Light Cinema, Snap Fitness, Nationwide, Lloyds, Specsavers and The Bell Inn and as well as a wide variety local independent retail occupiers. The redeveloped units maximise the potential of the attractive riverside setting with frontage to the Little Ouse and views across to Butten Island and the public open space fronting the Cinema & Travelodge complex.