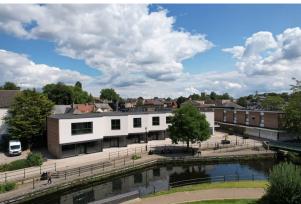

#### Description

The redevelopment comprises five new retail units fronting the Little Ouse. Each unit has undertaken a comprehensive programme of upgrade works to the external elevations incorporating new shop fronts, additional first floor windows, removal of the existing canopy and upgrade on external finishes and materials.

#### Location

Riverside Walk is one of Thetford's main retail precincts and is situated immediately opposite the new Travelodge and Cinema developments. Current nearby occupiers include Travelodge, The Light Cinema, Snap Fitness, Nationwide, Lloyds, Specsavers and The Bell Inn and as well as a wide variety local independent retail occupiers. The redeveloped units maximise the potential of the attractive riverside setting with frontage to the Little Ouse and views across to Butten Island and the public open space fronting the Cinema & Travelodge complex.