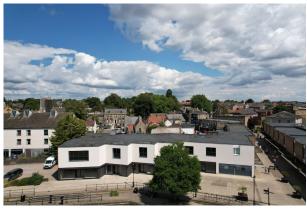

#### Description

The redevelopment comprises five new retail units fronting the Little Ouse. Each unit has undertaken a comprehensive programme of upgrade works to the external elevations incorporating new shop fronts, additional first floor windows, removal of the existing canopy and upgrade on external finishes and materials.

#### Location

Riverside Walk is one of Thetford's main retail precincts and is situated immediately opposite the new Travelodge and Cinema developments. Current nearby occupiers include Travelodge, The Light Cinema, Snap Fitness, Nationwide, Lloyds, Specsavers and The Bell Inn and as well as a wide variety local independent retail occupiers. The redeveloped units maximise the potential of the attractive riverside setting with frontage to the Little Ouse and views across to Butten Island and the public open space fronting the Cinema & Travelodge complex.