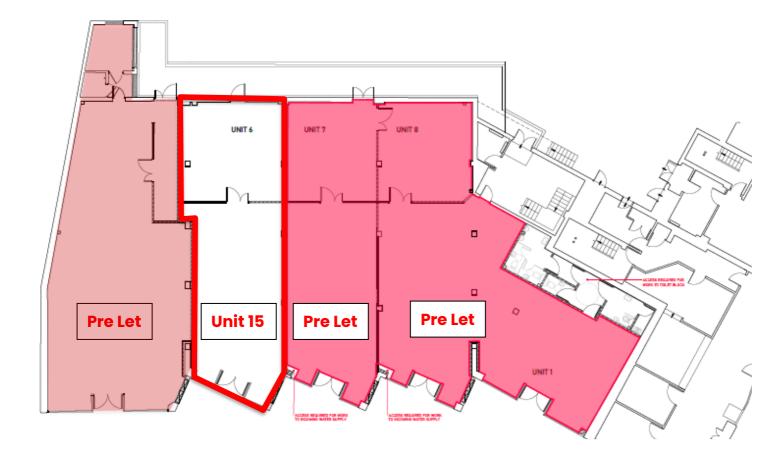

## **Riverside** Walk

**Unit 15** Riverside Walk, Thetford, IP24 2BB

## **Riverside retail units immediately available. Final two units remaining.**

**1,290 sq ft** (119.84 sq m)

- Providing a unit of 1,290 sq ft
- Attractive frontage to the Little Ouse River
- Suitable for a variety or E class uses
- Abundance of free car parking nearby
- Two units remaining for immediate tenant fit out
- Opposite Travelodge, Snap Fitness & The Light Cinema

#### Description

The redevelopment comprises five new retail units fronting the Little Ouse. Each unit has undertaken a comprehensive programme of upgrade works to the external elevations incorporating new shop fronts, additional first floor windows, removal of the existing canopy and upgrade on external finishes and materials.

Internally the units are finished to a shell & core immediately ready for tenant fit out. Three units are pre-let with only two units remaining available and are immediately available.

#### Accommodation

The accommodation comprises of the following

| Name                                          | sq ft | sq m   | Rent           | Availability |
|-----------------------------------------------|-------|--------|----------------|--------------|
| Unit - No 15 (Unit 4) -<br>Ground floor sales | 1,290 | 119.84 | £18,000 /annum | Available    |
| Total                                         | 1,290 | 119.84 |                |              |