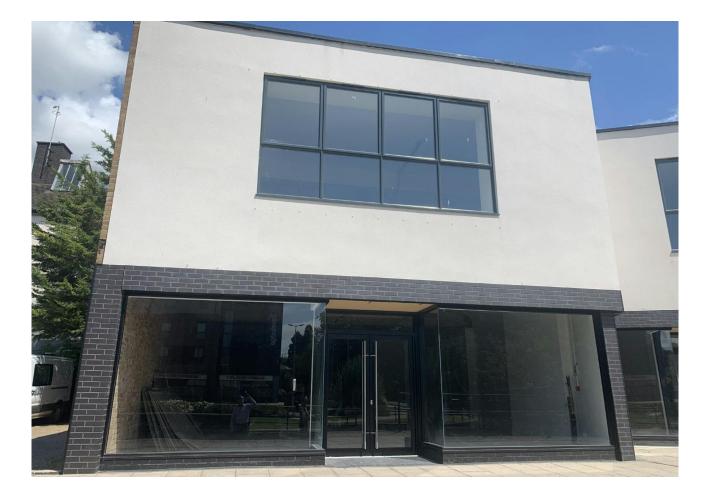

#### Description

The redevelopment comprises five new retail units fronting the Little Ouse. Each unit has undertaken a comprehensive programme of upgrade works to the external elevations incorporating new shop fronts, additional first floor windows, removal of the existing canopy and upgrade on external finishes and materials.

Internally the units are finished to a shell & core immediately ready for tenant fit out. Three units are pre-let with only two units remaining available and are immediately available.