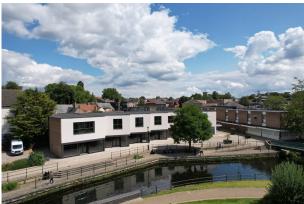

#### Description

The redevelopment comprises five new retail units fronting the Little Ouse. Each unit has undertaken a comprehensive programme of upgrade works to the external elevations incorporating new shop fronts, additional first floor windows, removal of the existing canopy and upgrade on external finishes and materials.

#### Location

Riverside Walk is one of Thetford's main retail precincts and is situated immediately opposite the new Travelodge and Cinema developments. Current nearby occupiers include Travelodge, The Light Cinema, Snap Fitness, Nationwide, Lloyds, Specsavers and The Bell Inn and as well as a wide variety local independent retail occupiers. The redeveloped units maximise the potential of the attractive riverside setting with frontage to the Little Ouse and views across to Butten Island and the public open space fronting the Cinema & Travelodge complex.