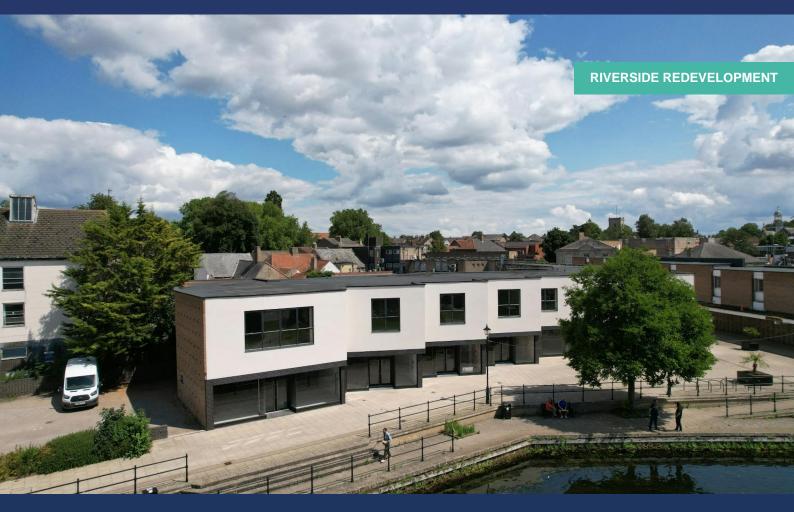

## **Riverside** Walk

**Unit 15** Riverside Walk, Thetford, IP24 2BB

#### Description

The redevelopment comprises five new retail units fronting the Little Ouse. Each unit has undertaken a comprehensive programme of upgrade works to the external elevations incorporating new shop fronts, additional first floor windows, removal of the existing canopy and upgrade on external finishes and materials.

#### Location

Riverside Walk is one of Thetford's main retail precincts and is situated immediately opposite the new Travelodge and Cinema developments. Current nearby occupiers include Travelodge, The Light Cinema, Snap Fitness, Nationwide, Lloyds, Specsavers and The Bell Inn and as well as a wide variety local independent retail occupiers. The redeveloped units maximise the potential of the attractive riverside setting with frontage to the Little Ouse and views across to Butten Island and the public open space fronting the Cinema & Travelodge complex.