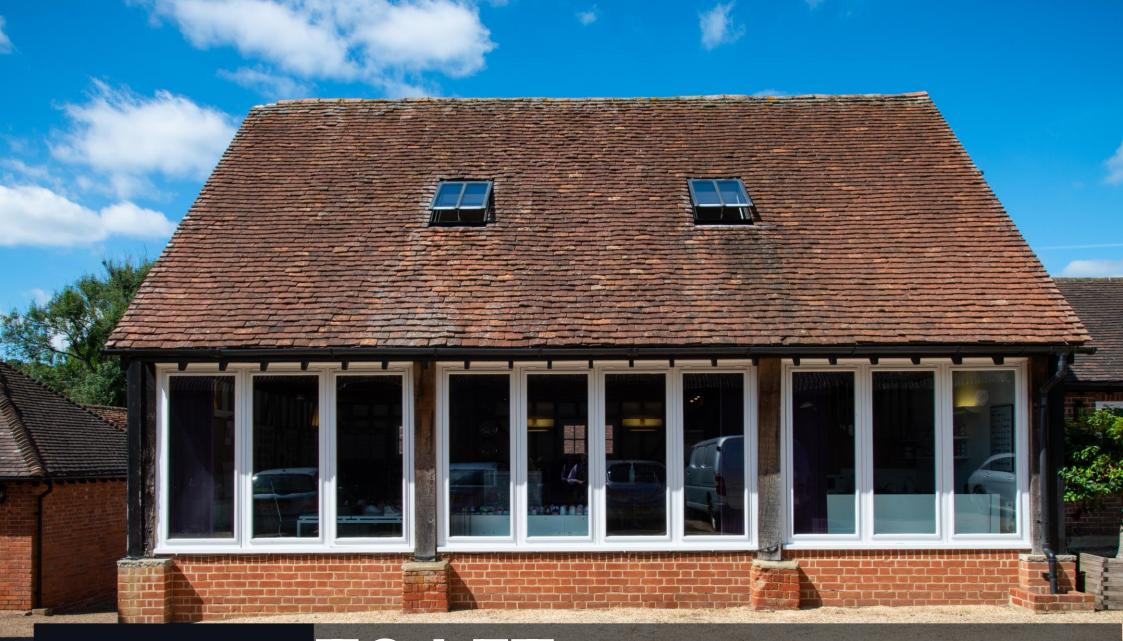

### **DESCRIPTION**

Shoelands Farm was re-developed in 2006-7 to convert the existing Dairy Farm buildings into high quality offices. These offices are two storey, with their own kitchenette and WC facilities.

The office has carpeted floors, timber casement windows, wall-mounted radiators, up-lighters and perimeter trunking for both power and data. There are exposed timber roof trusses and stone -work. The development has a dedicated fiber connection which can provide super-fast connection speeds.