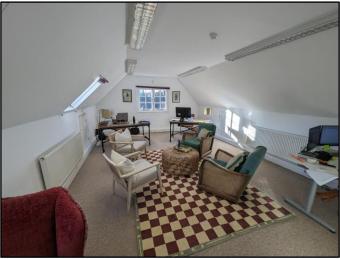

### **DESCRIPTION**

Shoelands Farm was re-developed in 2006-7 to convert the existing Dairy Farm buildings into high quality offices. These offices are two storey, with their own kitchenette and WC facilities.