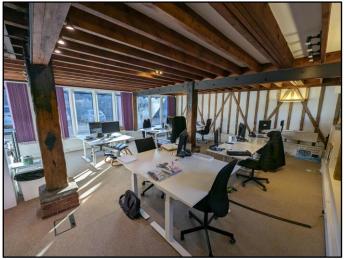

The office has carpeted floors, timber casement windows, wall-mounted radiators, up-lighters and perimeter trunking for both power and data. There are exposed timber roof trusses and stone -work. The development has a dedicated fiber connection which can provide super-fast connection speeds.