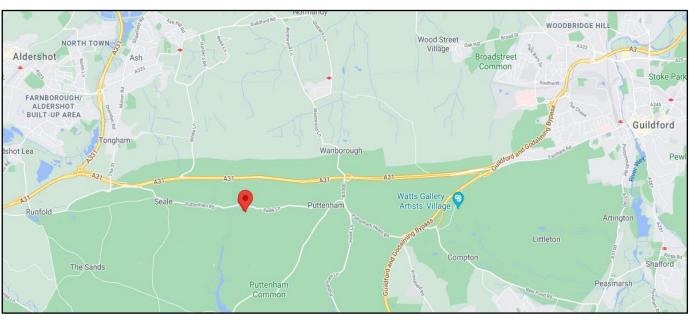

# LOCATION

Shoelands Farm is a converted dairy farm, located in West Surrey between Puttenham and Seale on the Hampton Estate. It is situated in an attractive rural location with access onto the Estate's land for jogging and walking dogs. This development is located 6 miles to the west of Guildford and 6 miles to the east of Farnham, parallel to the A31 and 2.5 miles from the A3 Compton interchange.