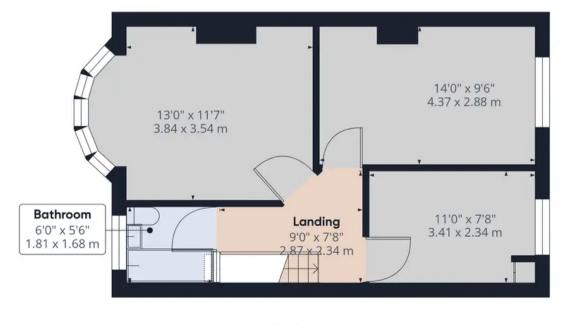

Upstairs, you'll find three well-proportioned bedrooms, two good double-size rooms, and a third single bedroom.

Last but not least comes the Bathroom boasting a fitted suite. While you would probably want to update this room in time it is currently very servicable so perfect for those of you who want to move straight in and renovate while living here.

Tenure - Freehold Council Tax: C

Ground Floor

Approximate total area<sup>®</sup>

1004.81 ft<sup>2</sup> 93.35 m<sup>2</sup>

(1) Excluding balconies and terraces

While every attempt has been made to ensure accuracy, all measurements are approximate, not to scale. This floor plan is for illustrative purposes only.