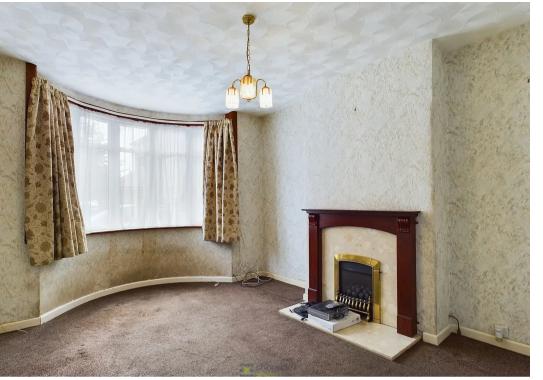

Upon entering the property, you are greeted by a welcoming hallway that leads you into the Lounge. This room is dominated by its large bay window so is light and bright and a good shape for today's modern furniture. Next comes the Dining Room which overlooks a lean to conservatory and the garden. The kitchen can be found alongside this room and is very serviceable but in time could be upgraded to your taste. We think with careful planning, this room could be knocked through into the Dining Room to create one larger open-plan design space! As it stands the Kitchen is well laid out with several fitted cabinets and has a door that gives you access out into the garden.