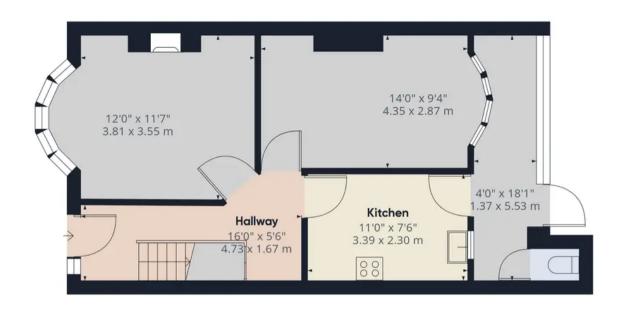

Upon entering the property, you are greeted by a welcoming hallway that leads you into the Lounge. This room is dominated by its large bay window so is light and bright and a good shape for today's modern furniture. Next comes the Dining Room which overlooks a lean to conservatory and the garden. The kitchen can be found alongside this room and is very serviceable but in time could be upgraded to your taste. We think with careful planning, this room could be knocked through into the Dining Room to create one larger open-plan design space! As it stands the Kitchen is well laid out with several fitted cabinets and has a door that gives you access out into the garden.

Tenure - Freehold Council Tax: C

Ground Floor

Approximate total area<sup>®</sup>

1004.81 ft<sup>2</sup> 93.35 m<sup>2</sup>

(1) Excluding balconies and terraces

While every attempt has been made to ensure accuracy, all measurements are approximate, not to scale. This floor plan is for illustrative purposes only.