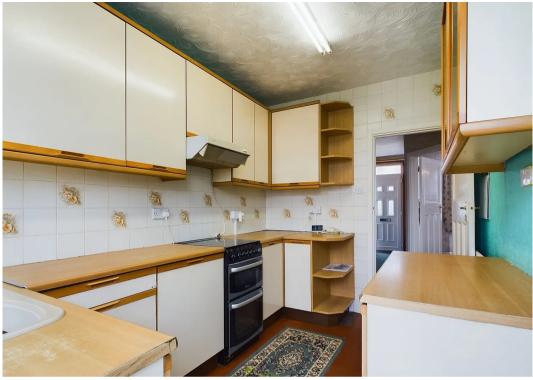

Upon entering the property, you are greeted by a welcoming hallway that leads you into the Lounge. This room is dominated by its large bay window so is light and bright and a good shape for today's modern furniture. Next comes the Dining Room which overlooks a lean to conservatory and the garden. The kitchen can be found alongside this room and is very serviceable but in time could be upgraded to your taste. We think with careful planning, this room could be knocked through into the Dining Room to create one larger open-plan design space! As it stands the Kitchen is well laid out with several fitted cabinets and has a door that gives you access out into the garden.