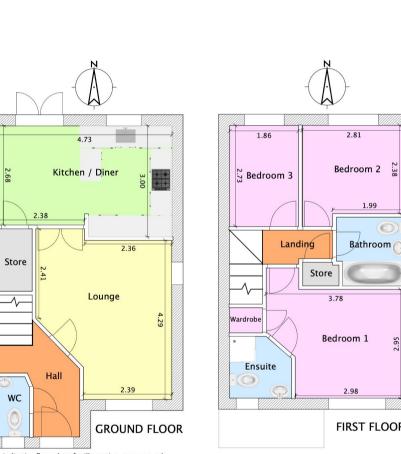

#### 3 Bed End Terraced | Christie Way, Stratford upon Avon, CV37 7PS | £320,000

**‡** Kennedys

Indicative floor plans for illustration purposes only Approximate Gross Internal Floor Area 778 ft2

Indicative floor plans for illustration purposes only

Indicative floor plans for illustration purposes only