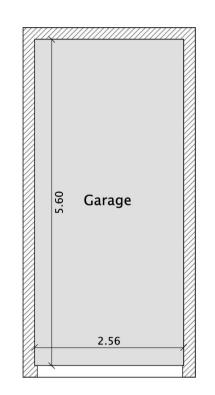

Outside, the rear garden offers a peaceful retreat with two pleasant patio areas, an area of lawn, and gated access to the front of the house. At the front, there's a single garage with power and light, plus driveway parking.

#### 3 Bed End Terraced | Christie Way, Stratford upon Avon, CV37 7PS | £320,000

**‡** Kennedys

Indicative floor plans for illustration purposes only Approximate Gross Internal Floor Area 778 ft2

Indicative floor plans for illustration purposes only