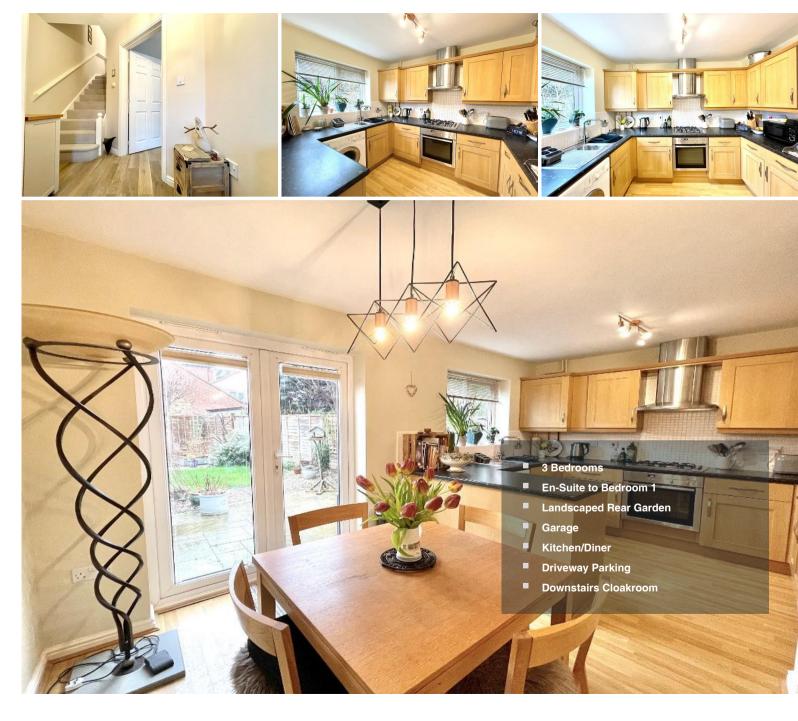

### Description

A lovely three-bedroom end-of terrace with garage and driveway, situated in a popular and sought after area of Stratford upon Avon. Downstairs, you'll find a welcoming hallway leading to a bright dual-aspect lounge at the front, and to the rear, a spacious kitchen/diner with French doors opening onto the charming garden. Also downstairs, a handy cloakroom awaits with WC and basin.

Outside, the rear garden offers a peaceful retreat with two pleasant patio areas, an area of lawn, and gated access to the front of the house. At the front, there's a single garage with power and light, plus driveway parking.