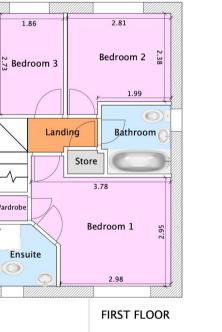

Upstairs, the accommodation comprises a master bedroom with built-in wardrobes and an en-suite shower room with under-floor heating, alongside a comfortable double bedroom and a generous single bedroom. A well-kept family bathroom completes this floor.

#### 3 Bed End Terraced | Christie Way, Stratford upon Avon, CV37 7PS | £320,000

**‡** Kennedys

Indicative floor plans for illustration purposes only Approximate Gross Internal Floor Area 778 ft2

Indicative floor plans for illustration purposes only