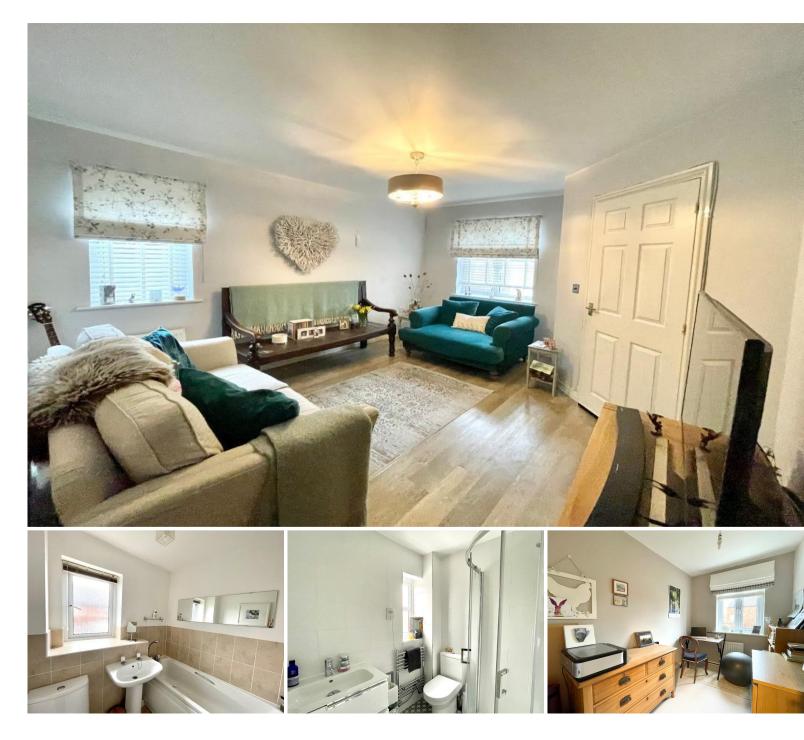

### Description

A lovely three-bedroom end-of terrace with garage and driveway, situated in a popular and sought after area of Stratford upon Avon. Downstairs, you'll find a welcoming hallway leading to a bright dual-aspect lounge at the front, and to the rear, a spacious kitchen/diner with French doors opening onto the charming garden. Also downstairs, a handy cloakroom awaits with WC and basin.

Upstairs, the accommodation comprises a master bedroom with built-in wardrobes and an en-suite shower room with under-floor heating, alongside a comfortable double bedroom and a generous single bedroom. A well-kept family bathroom completes this floor.