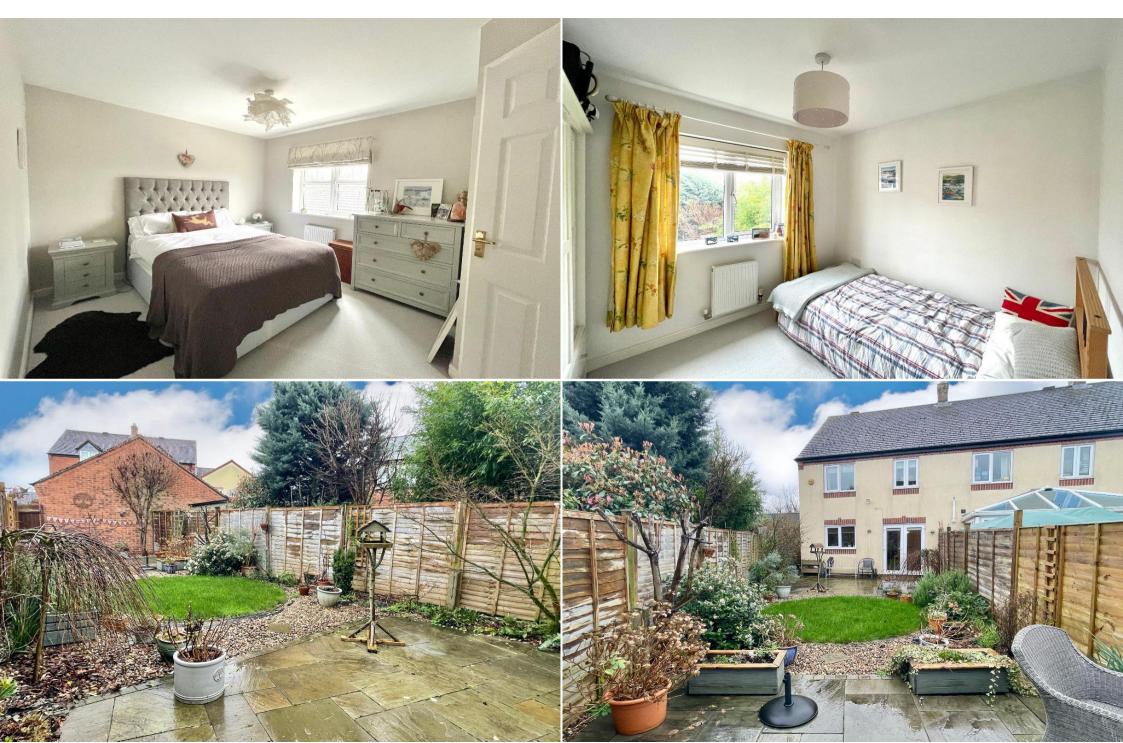

Upstairs, the accommodation comprises a master bedroom with built-in wardrobes and an en-suite shower room with under-floor heating, alongside a comfortable double bedroom and a generous single bedroom. A well-kept family bathroom completes this floor.

Outside, the rear garden offers a peaceful retreat with two pleasant patio areas, an area of lawn, and gated access to the front of the house. At the front, there's a single garage with power and light, plus driveway parking.