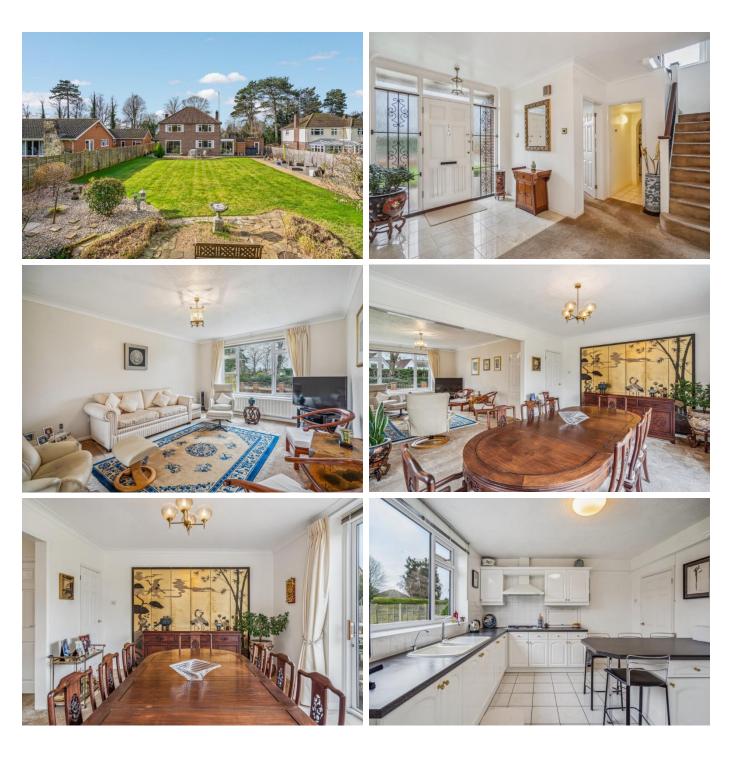

\*RECEPTION HALL \*LARGE LIVING ROOM WITH FEATURE FIREPLACE \* DINING ROOM \*STUDY \*KITCHEN/BREAKFAST ROOM \*GYM/FAMILY ROOM (ANNEXE POTENTIAL) \*GROUND FLOOR BATHROOM \*FOUR GOOD SIZE BEDROOMS \*FAMILY BATHROOM \*DOUBLE GLAZING \*GAS HEATING \*DELIGHTFUL ENCLOSED REAR GARDEN PROVIDING AMPLE ROOM TO EXTEND (STPP) \*DRIVEWAY PARKING \*DOUBLE WIDTH GARAGE \*SOUGHT-AFTER LOCATION \*EPC **RATING D \*COUNCIL TAX BAND G** 