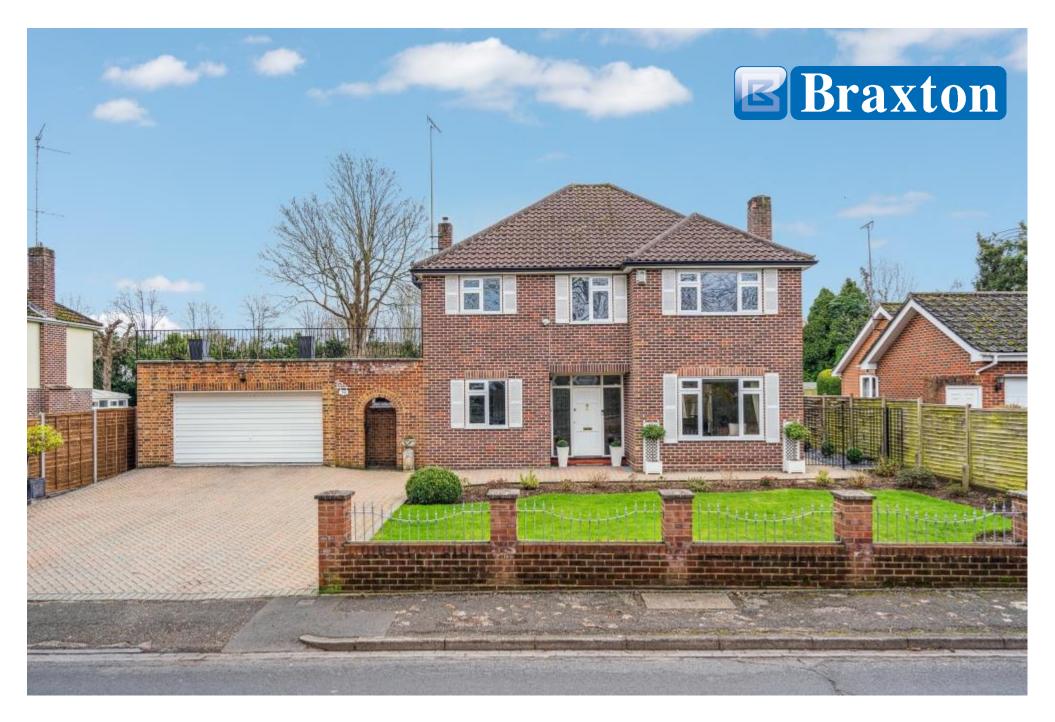

## GUIDE PRICE: £1,280,000 FREEHOLD

Situated in the sought-after River Area of Maidenhead and conveniently located for walks on the banks of the Thames near Boulters Lock which leads to the 19 acre Country Park at Taplow Riverside. A delightful four bedroom detached family house occupying a generous plot of approx. 0.24 of an acre which provides ample space to extend (STPP) and a great opportunity for someone to create their ideal home. VIEWING HIGHLY RECOMMENDED.

\*RECEPTION HALL \*LARGE LIVING ROOM WITH FEATURE FIREPLACE \* DINING ROOM \*STUDY \*KITCHEN/BREAKFAST ROOM \*GYM/FAMILY ROOM (ANNEXE POTENTIAL) \*GROUND FLOOR BATHROOM \*FOUR GOOD SIZE BEDROOMS \*FAMILY BATHROOM \*DOUBLE GLAZING \*GAS HEATING \*DELIGHTFUL ENCLOSED REAR GARDEN PROVIDING AMPLE ROOM TO EXTEND (STPP) \*DRIVEWAY PARKING \*DOUBLE WIDTH GARAGE \*SOUGHT-AFTER LOCATION \*EPC **RATING D \*COUNCIL TAX BAND G** 