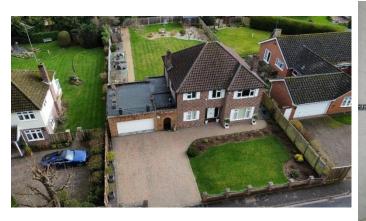

## GUIDE PRICE: £1,280,000 FREEHOLD

Situated in the sought-after River Area of Maidenhead and conveniently located for walks on the banks of the Thames near Boulters Lock which leads to the 19 acre Country Park at Taplow Riverside. A delightful four bedroom detached family house occupying a generous plot of approx. 0.24 of an acre which provides ample space to extend (STPP) and a great opportunity for someone to create their ideal home. VIEWING HIGHLY RECOMMENDED.