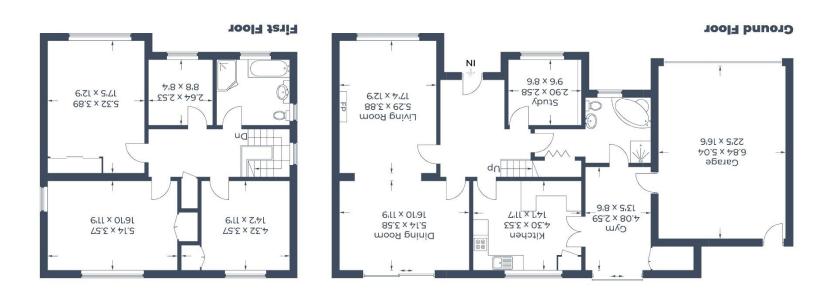

Approximate Gross Internal Area Ground Floor = 738.9 sq m / 1,495 sq ft First Floor = 83.0 sq m / 2,388 sq ft Total = 221.9 sq m / 2,388 sq ft

Illustration for identification purposes only, measurements are approximate, not to scale. © CJ Property Marketing Produced for Braxton