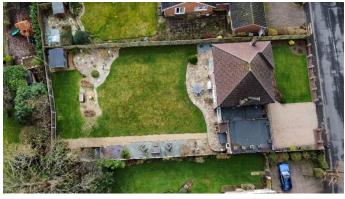

## GUIDE PRICE: £1,280,000 FREEHOLD

Situated in the sought-after River Area of Maidenhead and conveniently located for walks on the banks of the Thames near Boulters Lock which leads to the 19 acre Country Park at Taplow Riverside. A delightful four bedroom detached family house occupying a generous plot of approx. 0.24 of an acre which provides ample space to extend (STPP) and a great opportunity for someone to create their ideal home. VIEWING HIGHLY RECOMMENDED.

\*RECEPTION HALL \*LARGE LIVING ROOM WITH FEATURE FIREPLACE \* DINING ROOM \*STUDY \*KITCHEN/BREAKFAST ROOM \*GYM/FAMILY ROOM (ANNEXE POTENTIAL) \*GROUND FLOOR BATHROOM \*FOUR GOOD SIZE BEDROOMS \*FAMILY BATHROOM \*DOUBLE GLAZING \*GAS HEATING \*DELIGHTFUL ENCLOSED REAR GARDEN PROVIDING AMPLE ROOM TO EXTEND (STPP) \*DRIVEWAY PARKING \*DOUBLE WIDTH GARAGE \*SOUGHT-AFTER LOCATION \*EPC **RATING D \*COUNCIL TAX BAND G** 