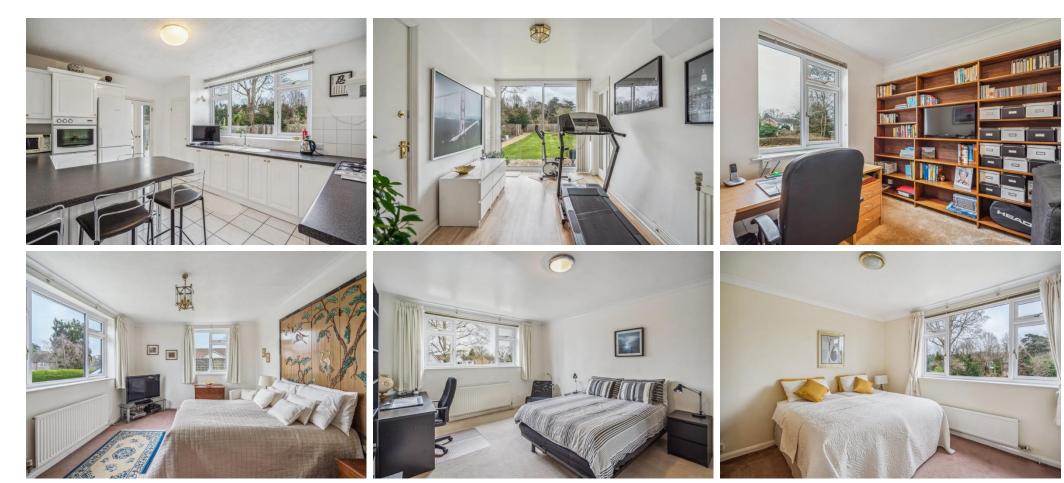

\*RECEPTION HALL \*LARGE LIVING ROOM WITH FEATURE FIREPLACE \* DINING ROOM \*STUDY \*KITCHEN/BREAKFAST ROOM \*GYM/FAMILY ROOM (ANNEXE POTENTIAL) \*GROUND FLOOR BATHROOM \*FOUR GOOD SIZE BEDROOMS \*FAMILY BATHROOM \*DOUBLE GLAZING \*GAS HEATING \*DELIGHTFUL ENCLOSED REAR GARDEN PROVIDING AMPLE ROOM TO EXTEND (STPP) \*DRIVEWAY PARKING \*DOUBLE WIDTH GARAGE \*SOUGHT-AFTER LOCATION \*EPC **RATING D \*COUNCIL TAX BAND G** 