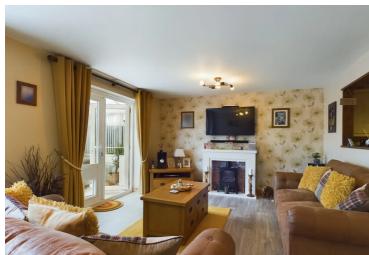

The accommodation comprises to the ground floor, two double bedrooms having built-in wardrobes and bathroom with three piece suite and shower over the bath. To the lower ground floor is a cloakroom, living room having French doors leading out to the conservatory giving access to the garden and kitchen incorporating a range of units having oak wood-block worksurfaces and an integrated oven. To the first floor is a master bedroom having a built-in wardrobe.