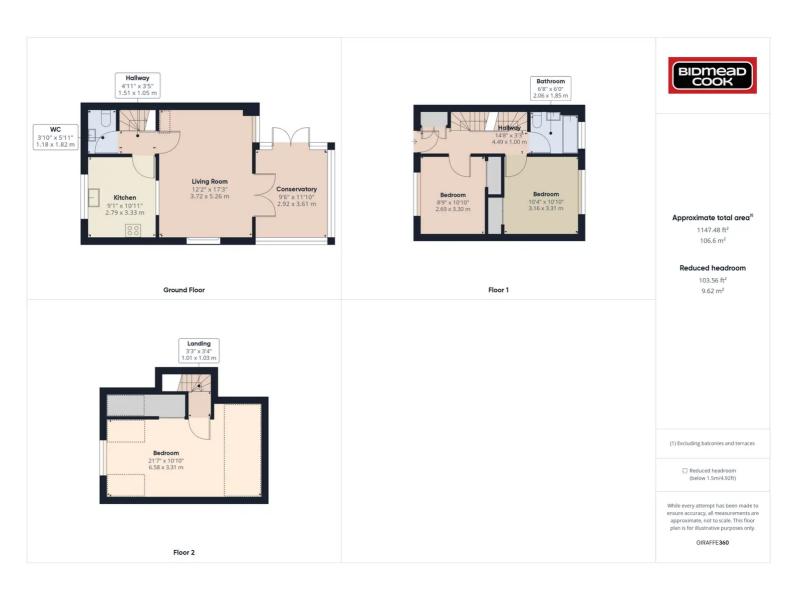

The accommodation comprises to the ground floor, two double bedrooms having built-in wardrobes and bathroom with three piece suite and shower over the bath. To the lower ground floor is a cloakroom, living room having French doors leading out to the conservatory giving access to the garden and kitchen incorporating a range of units having oak wood-block worksurfaces and an integrated oven. To the first floor is a master bedroom having a built-in wardrobe.