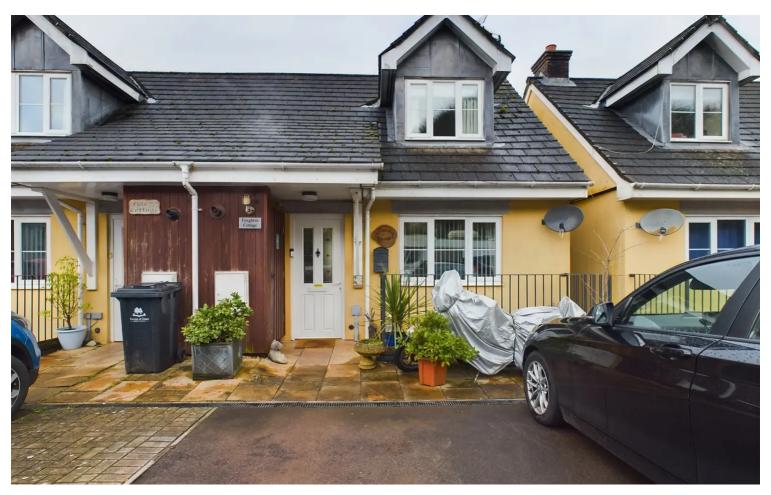

## Foxglove Cottage, Buckshaft Road, Cinderford, GL14 3DS

£260,000 Freehold

End-of-Terrace Property • Three Double Bedrooms • Accommodation Over Three Levels • Off Road Parking • Enclosed Garden • Lounge, Conservatory and Kitchen • Bathroom and Cloakroom

8 Broad Street, Ross-on-Wye, Herefordshire, HR9 7EA
Tel: 01989 763553 Email: rossonwye@bidmeadcook.co.uk
www.bidmeadcook.co.uk

A beautifully presented, three bedroom, end-of-terrace property having accommodation over three levels, an enclosed garden and off road parking.

Outside, to the front of the property is a driveway providing off road parking and bin storage. The rear garden is low-maintenance, being paved and having a decked area, fenced boundaries and flower borders. Gated access with pathway leads to the front of the property.