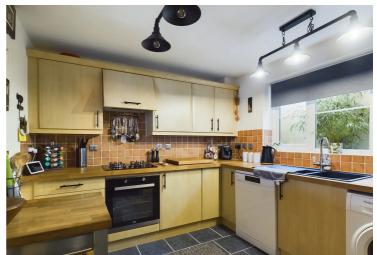

The accommodation comprises to the ground floor, two double bedrooms having built-in wardrobes and bathroom with three piece suite and shower over the bath. To the lower ground floor is a cloakroom, living room having French doors leading out to the conservatory giving access to the garden and kitchen incorporating a range of units having oak wood-block worksurfaces and an integrated oven. To the first floor is a master bedroom having a built-in wardrobe.