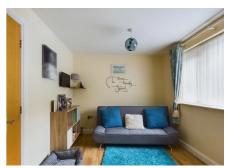

The accommodation comprises to the ground floor, two double bedrooms having built-in wardrobes and bathroom with three piece suite and shower over the bath. To the lower ground floor is a cloakroom, living room having French doors leading out to the conservatory giving access to the garden and kitchen incorporating a range of units having oak wood-block worksurfaces and an integrated oven. To the first floor is a master bedroom having a built-in wardrobe.