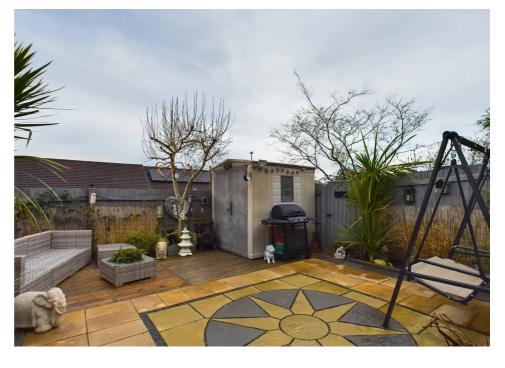

Outside, to the front of the property is a driveway providing off road parking and bin storage. The rear garden is low-maintenance, being paved and having a decked area, fenced boundaries and flower borders. Gated access with pathway leads to the front of the property.