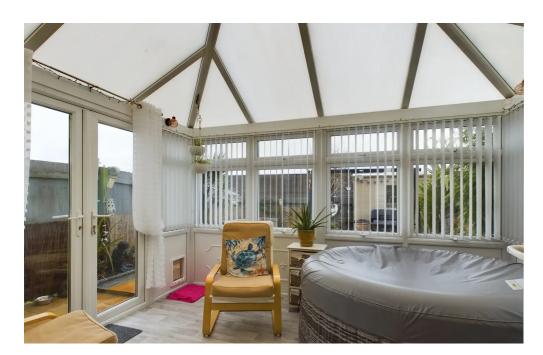

The accommodation comprises to the ground floor, two double bedrooms having built-in wardrobes and bathroom with three piece suite and shower over the bath. To the lower ground floor is a cloakroom, living room having French doors leading out to the conservatory giving access to the garden and kitchen incorporating a range of units having oak wood-block worksurfaces and an integrated oven. To the first floor is a master bedroom having a built-in wardrobe.