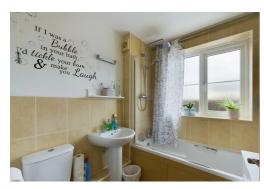

The accommodation comprises to the ground floor, two double bedrooms having built-in wardrobes and bathroom with three piece suite and shower over the bath. To the lower ground floor is a cloakroom, living room having French doors leading out to the conservatory giving access to the garden and kitchen incorporating a range of units having oak wood-block worksurfaces and an integrated oven. To the first floor is a master bedroom having a built-in wardrobe.