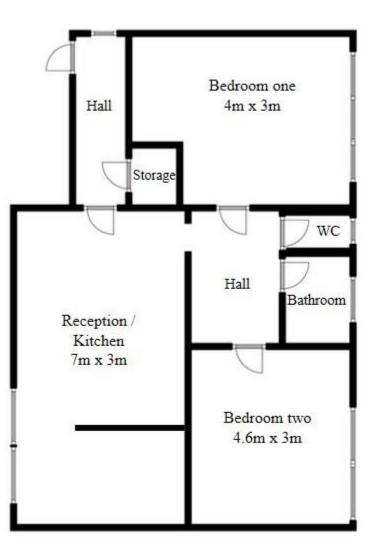

## Offers over £350,000 LH

\* Spacious two bedroom ground floor apartment with communal gardens

Whilst every attempt has been made to ensure the accuracy of the floor plan contained here, measurements of doors, windows, rooms and any other items are approximate and no responsibility is taken for any error omissions or mis-statement. This Plan is for illustrate purpose only and should be used as such by any prospective purchaser. The services, systems and appliances shown have not been tested and no guarantee as to their operability or efficiency can be given.

## Ground Floor

Total approx. - 68msq