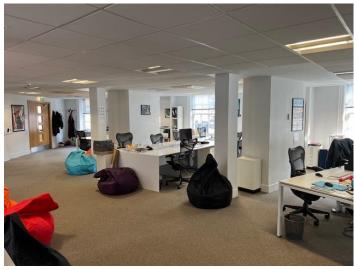

### **DESCRIPTION**

The available accommodation comprises self-contained good quality upper parts arranged on first and second floors of the building. The offices have their own front door, private lift access and are air conditioned.

#### ACCOMMODATION

The first-floor offices are arranged in open plan and have a kitchen/tea point on the floor whilst the second floor is currently divided to provide two large meeting rooms, informal collaborate space and a spacious kitchen.