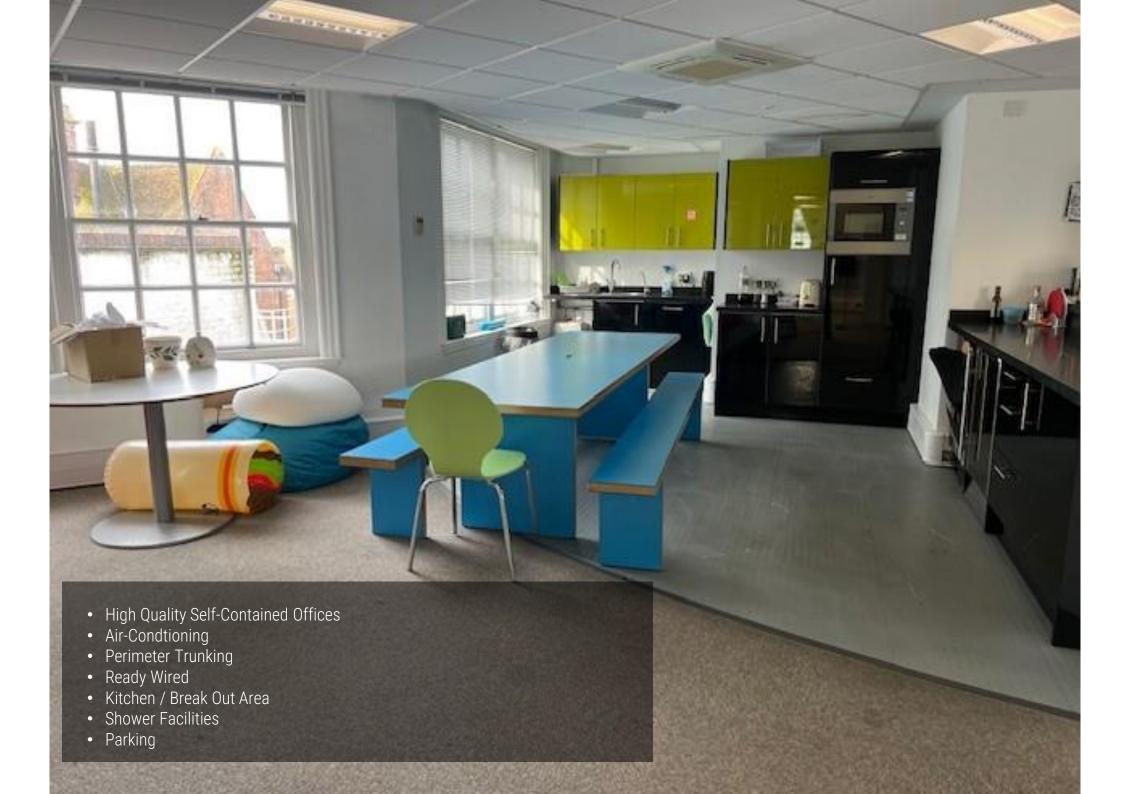

### **DESCRIPTION**

The available accommodation comprises self-contained good quality upper parts arranged on first and second floors of the building. The offices have their own front door, private lift access and are air conditioned.

#### ACCOMMODATION

The first-floor offices are arranged in open plan and have a kitchen/tea point on the floor whilst the second floor is currently divided to provide two large meeting rooms, informal collaborate space and a spacious kitchen.