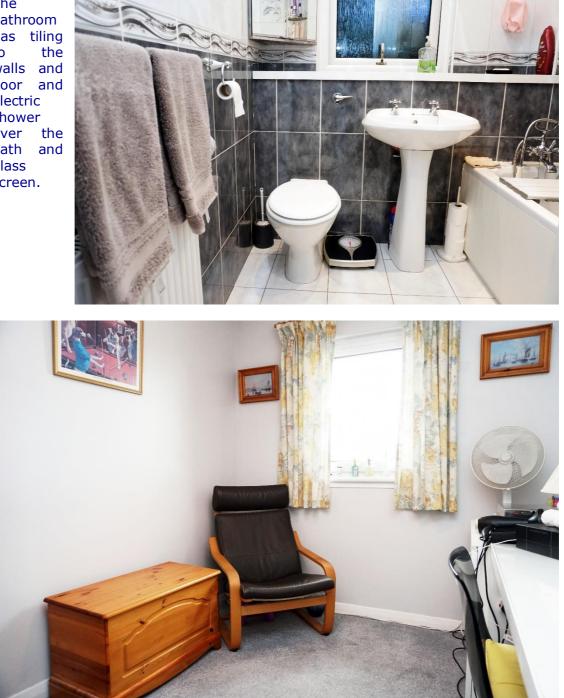

## **East Kilbride's Local Estate Agent**

The bathroom has tiling to walls and floor and electric shower over the bath and glass screen.

G75 0YA