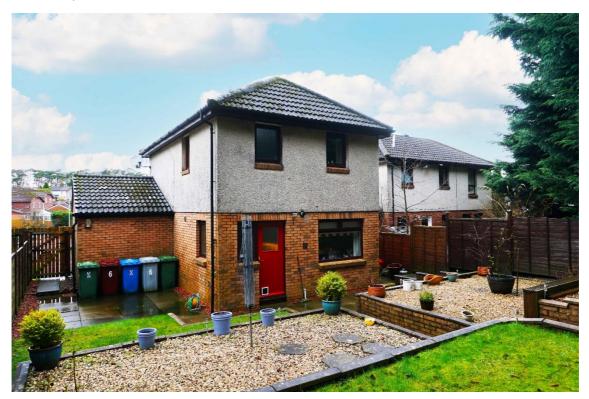

#### Welland Place, Gardenhall, East Kilbride, G75 8QY

Joyce Heeps Homes are delighted to market this very well maintained three/fourbedroom detached villa set in a cul-de-sac within a desirable area. It is close to Hairmyres Train Station, St James's Centre, and convenient for schools, sports and recreational facilities, East Kilbride Town Centre, and Retail parks.

#### Description

This 3/4bedroom detached villa is maintained throughout to a high standard.

## **East Kilbride's Local Estate Agent**

E.K. Business Park 14 Stroud Road East Kilbride G75 0YA

The front garden is laid to lawn with a monobloc driveway and access gate to the rear garden. The very private and sunny rear garden is laid to lawn, has slab patio areas, loose chips areas and is surrounded by timber perimeter fencing.