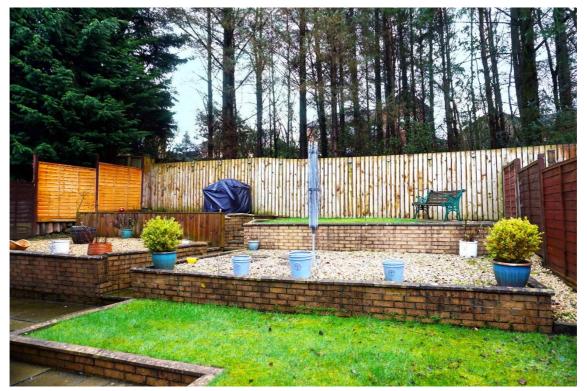

## **East Kilbride's Local Estate Agent**

E.K. Business Park 14 Stroud Road East Kilbride G75 0YA

The front garden is laid to lawn with a monobloc driveway and access gate to the rear garden. The very private and sunny rear garden is laid to lawn, has slab patio areas, loose chips areas and is surrounded by timber perimeter fencing.