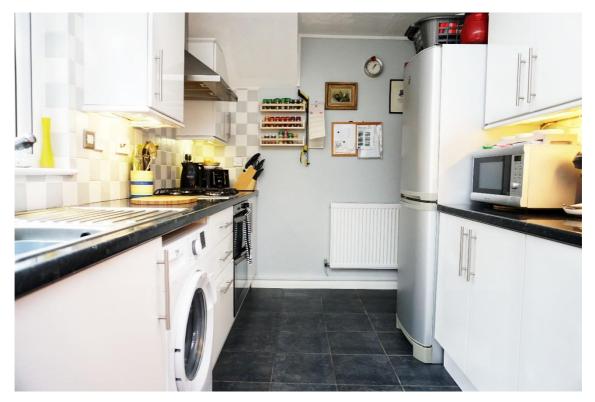

### **East Kilbride's Local Estate Agent**

The kitchen has high gloss white cabinets, and contrasting work surface. It includes the integrated electric oven, gas hob, and has space for all freestanding appliances.