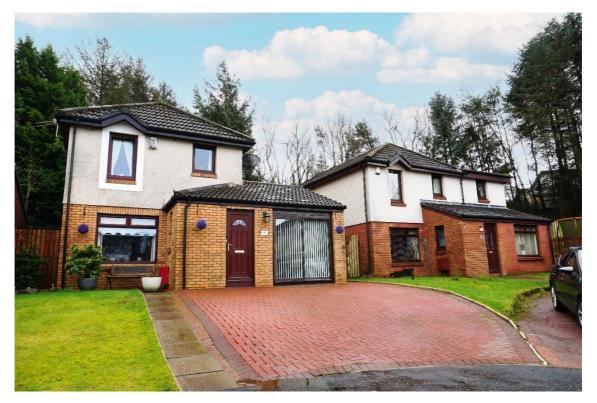

#### Welland Place, Gardenhall, East Kilbride, G75 8QY

Joyce Heeps Homes are delighted to market this very well maintained three/fourbedroom detached villa set in a cul-de-sac within a desirable area. It is close to Hairmyres Train Station, St James's Centre, and convenient for schools, sports and recreational facilities, East Kilbride Town Centre, and Retail parks.

## **East Kilbride's Local Estate Agent**

E.K. Business Park 14 Stroud Road East Kilbride G75 0YA

The front garden is laid to lawn with a monobloc driveway and access gate to the rear garden. The very private and sunny rear garden is laid to lawn, has slab patio areas, loose chips areas and is surrounded by timber perimeter fencing.

#### Location

The property lies within the desirable Gardenhall area close to Hairmyres Train Station and St James Centre. It is convenient for primary and secondary schools, sports and recreational facilities, and East Kilbride Town Centre and retail parks. It is also well connected to the wider East Kilbride area, Glasgow City Centre, and the motorway network.