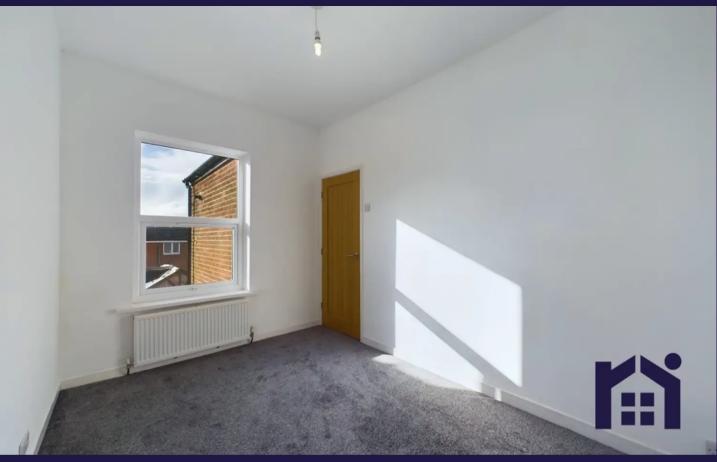

Set back from the street you enter via the vestibule and from there into the spacious lounge with open archway to the equally impressive second reception room. To the rear the kitchen comprises a range of units with electric hob, oven and grill.