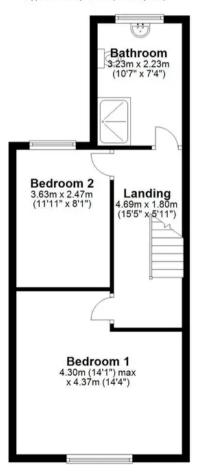

Step out into the west facing courtyard garden with access to the garage, which benefits from an electricity supply, via courtesy and up and over door.

Back inside to the first floor are three good sized bedrooms and the striking bathroom comprising tiled elevations, mixer shower in walk in cubicle, wc, wash hand basin and Worcester combi boiler.

## **Ground Floor**

Approx. 57.2 sq. metres (615.5 sq. feet)

First Floor

Approx. 42.5 sq. metres (457.7 sq. feet)

Total area: approx. 99.7 sq. metres (1073.3 sq. feet)