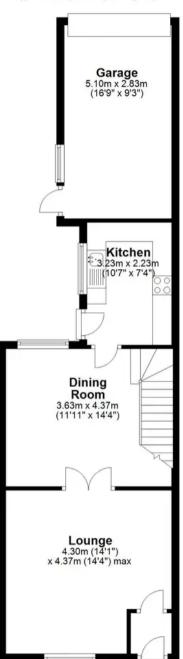

## **Ground Floor**

Approx. 57.2 sq. metres (615.5 sq. feet)

First Floor

Approx. 42.5 sq. metres (457.7 sq. feet)

Total area: approx. 99.7 sq. metres (1073.3 sq. feet)