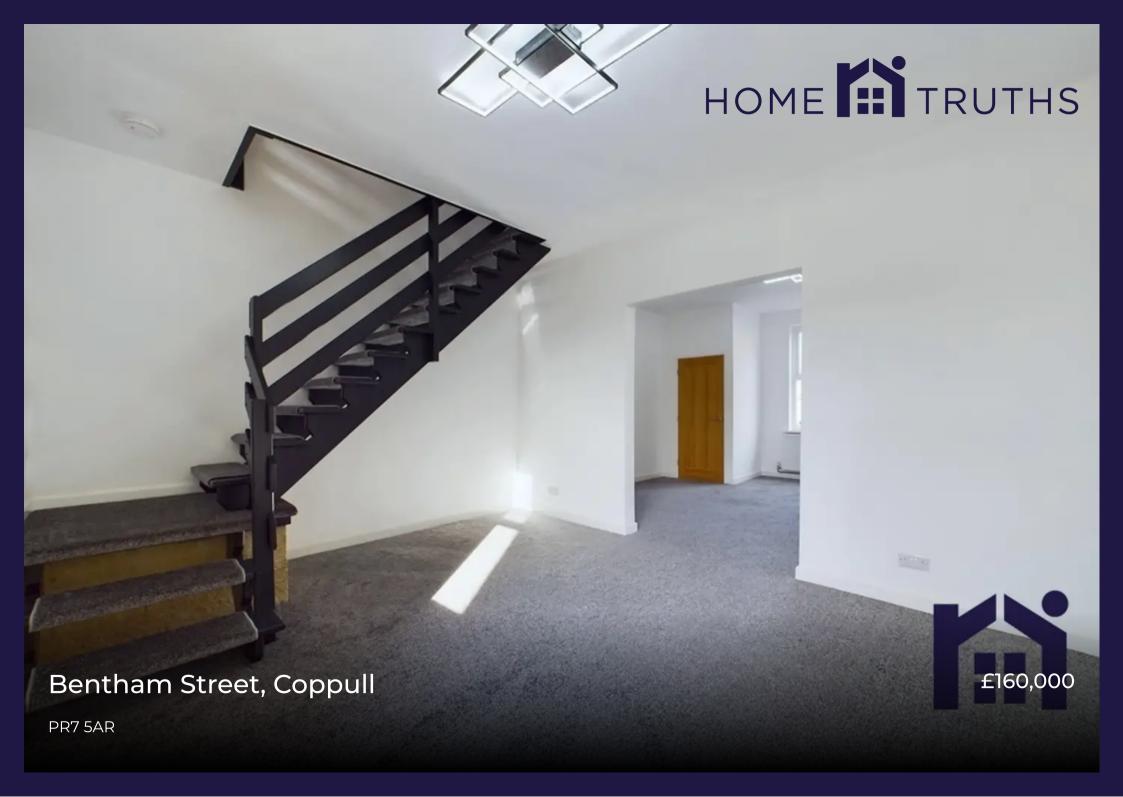

Set back from the street you enter via the vestibule and from there into the spacious lounge with open archway to the equally impressive second reception room. To the rear the kitchen comprises a range of units with electric hob, oven and grill.

Step out into the west facing courtyard garden with access to the garage, which benefits from an electricity supply, via courtesy and up and over door.

Back inside to the first floor are three good sized bedrooms and the striking bathroom comprising tiled elevations, mixer shower in walk in cubicle, wc, wash hand basin and Worcester combi boiler.