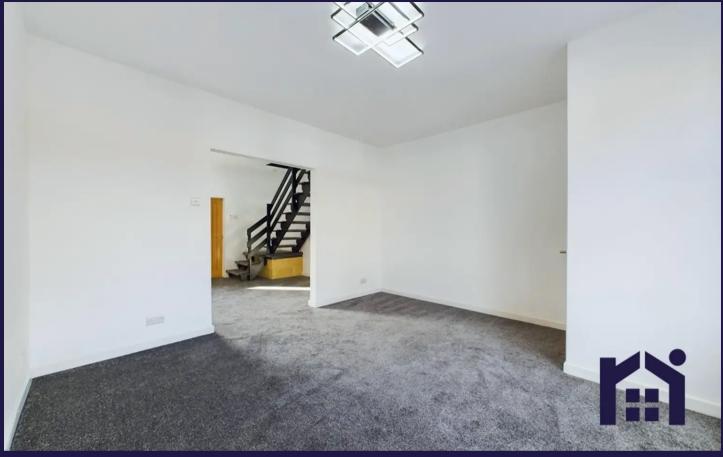

Set back from the street you enter via the vestibule and from there into the spacious lounge with open archway to the equally impressive second reception room. To the rear the kitchen comprises a range of units with electric hob, oven and grill.