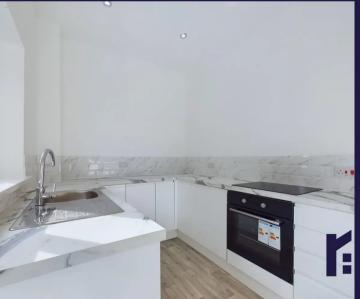

Set back from the street you enter via the vestibule and from there into the spacious lounge with open archway to the equally impressive second reception room. To the rear the kitchen comprises a range of units with electric hob, oven and grill.