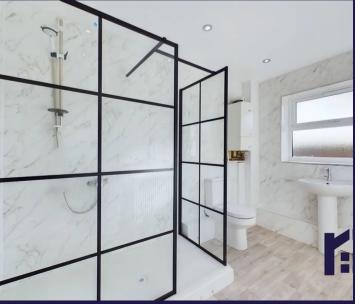

Step out into the west facing courtyard garden with access to the garage, which benefits from an electricity supply, via courtesy and up and over door.

Back inside to the first floor are three good sized bedrooms and the striking bathroom comprising tiled elevations, mixer shower in walk in cubicle, wc, wash hand basin and Worcester combi boiler.