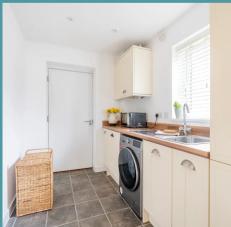

#### THE PROPERTY

Upon entering, you are greeted by a modern kitchen/diner adorned with bright cupboards, built-in appliances and double doors leading out to the rear. The addition of a utility room, complete with ample cupboard space and provision for further appliances, ensures practicality and convenience in daily living. The generous lounge area boasts plush carpeting and opens up to a snug/office space, providing flexibility for various lifestyle requirements. A ground-floor WC and internal garage access further enhance the functionality of the layout.