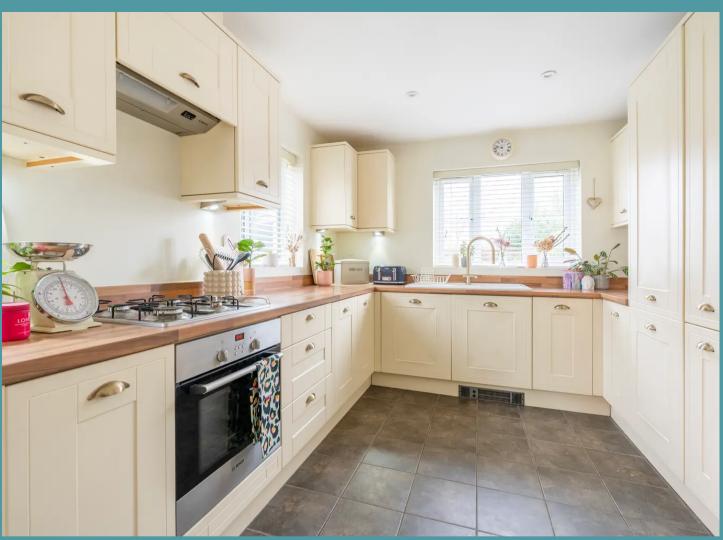

#### THE PROPERTY

Upon entering, you are greeted by a modern kitchen/diner adorned with bright cupboards, built-in appliances and double doors leading out to the rear. The addition of a utility room, complete with ample cupboard space and provision for further appliances, ensures practicality and convenience in daily living. The generous lounge area boasts plush carpeting and opens up to a snug/office space, providing flexibility for various lifestyle requirements. A ground-floor WC and internal garage access further enhance the functionality of the layout.