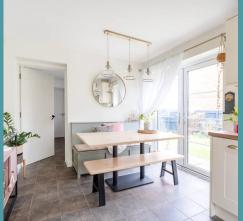

#### THE PROPERTY

Upon entering, you are greeted by a modern kitchen/diner adorned with bright cupboards, built-in appliances and double doors leading out to the rear. The addition of a utility room, complete with ample cupboard space and provision for further appliances, ensures practicality and convenience in daily living. The generous lounge area boasts plush carpeting and opens up to a snug/office space, providing flexibility for various lifestyle requirements. A ground-floor WC and internal garage access further enhance the functionality of the layout.