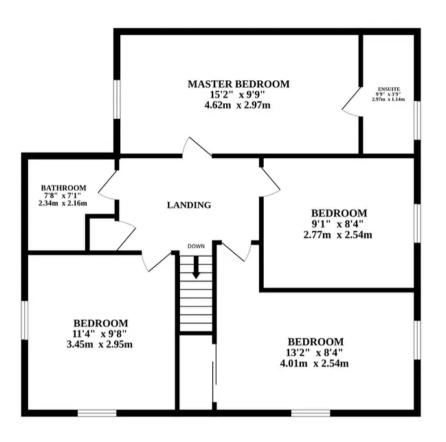

Ascend to the first floor to discover the master bedroom, offering a spacious room with space for a large bed and the luxury of an ensuite shower room. The remaining three bedrooms provide comfortable accommodation, complimented by a modern bathroom to serve the household's needs.