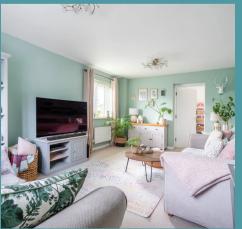

#### THE PROPERTY

Upon entering, you are greeted by a modern kitchen/diner adorned with bright cupboards, built-in appliances and double doors leading out to the rear. The addition of a utility room, complete with ample cupboard space and provision for further appliances, ensures practicality and convenience in daily living. The generous lounge area boasts plush carpeting and opens up to a snug/office space, providing flexibility for various lifestyle requirements. A ground-floor WC and internal garage access further enhance the functionality of the layout.