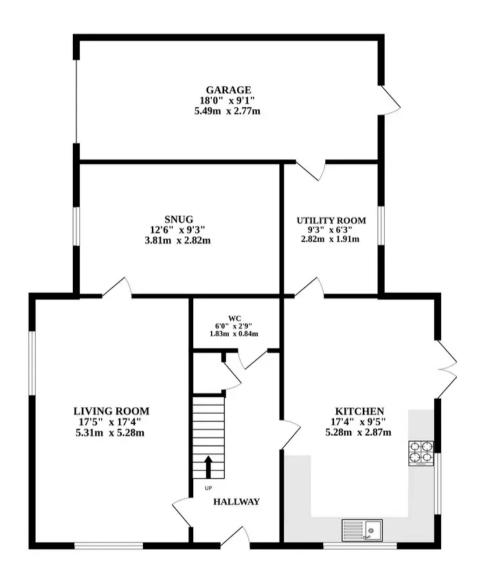

#### THE PROPERTY

Upon entering, you are greeted by a modern kitchen/diner adorned with bright cupboards, built-in appliances and double doors leading out to the rear. The addition of a utility room, complete with ample cupboard space and provision for further appliances, ensures practicality and convenience in daily living. The generous lounge area boasts plush carpeting and opens up to a snug/office space, providing flexibility for various lifestyle requirements. A ground-floor WC and internal garage access further enhance the functionality of the layout.

#### **AGENTS NOTE**

We understand this property will be sold freehold connected to all mains services.

Council Tax Band - D

GROUND FLOOR 1ST FLOOR