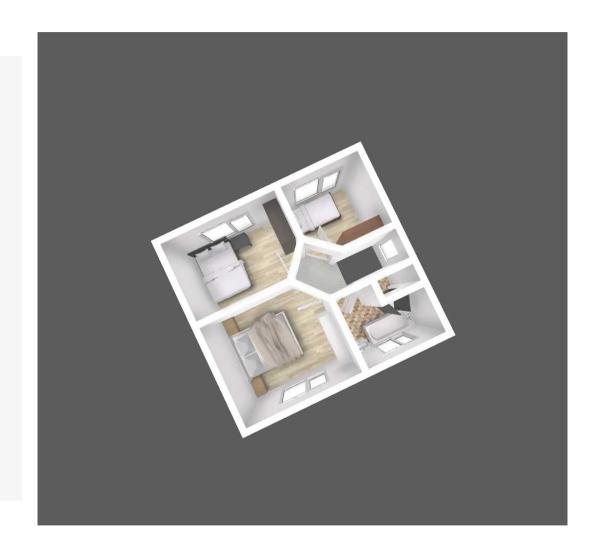

# 18 Woodgarth Drive

Swinton, Manchester

NO CHAIN! RECENTLY REFURBISHED SEMI DETACHED HOUSE IN A QUIET SOUTH SWINTON CUL DE SAC LOCATION. On the ground floor the property offers an entrance hall, a very spacious lounge and an extended kitchen and dining room. On the first floor Council Tax band: B

Tenure: Leasehold

- NO CHAIN
- THREE BEDROOM SEMI DETACHED HOUSE
- SOUTH SWINTON LOCATION
- RECENTLY REFURBISHED
- TASTEFULLY DECORATED THROUGHOUT
- NEW KITCHEN
- GAS CENTRAL HEATING AND UPVC DOUBLE GLAZING
- GOOD SIZE REAR GARDEN
- QUIET CUL DE SAC LOCATION