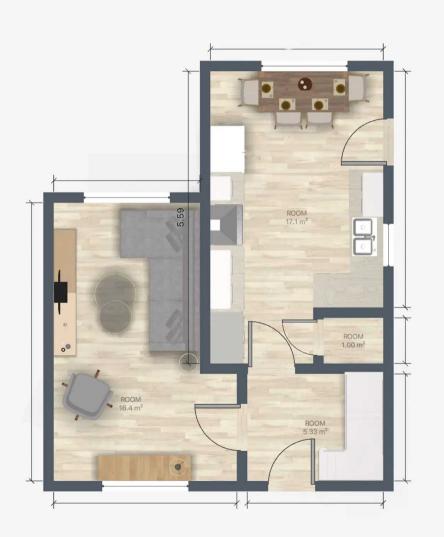

#### Hallway

6' 7" x 8' 10" (2.00m x 2.70m)

## Living room

17' 5" x 11' 2" (5.30m x 3.40m)

#### Kitchen

19' 0" x 8' 10" (5.80m x 2.70m)

### Landing

#### Bedroom 1

8' 6" x 10' 10" (2.60m x 3.30m)

# Bedroom 2

7' 10" x 10' 10" (2.40m x 3.30m)

#### Bedroom 3

7' 10" x 7' 7" (2.40m x 2.30m)

#### Bathroom

6' 3" x 7' 10" (1.90m x 2.40m)