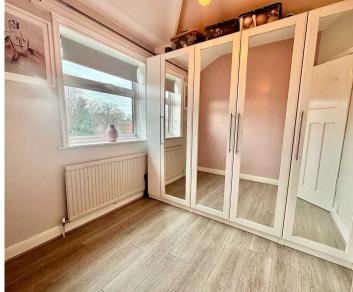

#### Bedroom 1

8' 6" x 10' 10" (2.60m x 3.30m)

# Bedroom 2

7' 10" x 10' 10" (2.40m x 3.30m)

#### Bedroom 3

7' 10" x 7' 7" (2.40m x 2.30m)