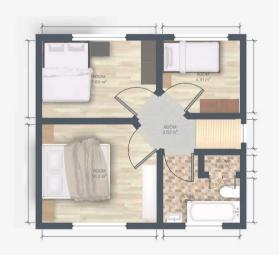

#### Hallway

6' 7" x 8' 10" (2.00m x 2.70m)

## Living room

17' 5" x 11' 2" (5.30m x 3.40m)

#### Kitchen

19' 0" x 8' 10" (5.80m x 2.70m)

#### Bedroom 1

8' 6" x 10' 10" (2.60m x 3.30m)

# Bedroom 2

7' 10" x 10' 10" (2.40m x 3.30m)

#### Bedroom 3

7' 10" x 7' 7" (2.40m x 2.30m)

#### Bathroom

6' 3" x 7' 10" (1.90m x 2.40m)