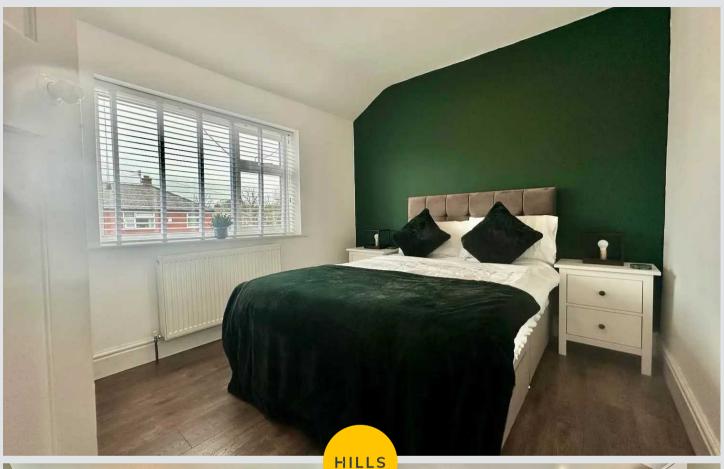

#### Bedroom 1

8' 6" x 10' 10" (2.60m x 3.30m)

# Bedroom 2

7' 10" x 10' 10" (2.40m x 3.30m)

#### Bedroom 3

7' 10" x 7' 7" (2.40m x 2.30m)