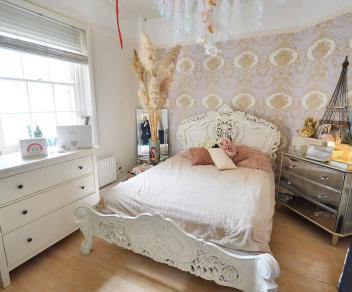

## Bedroom 1

# 13' 8" x 9' 7" (4.16m x 2.92m)

Sash window to rear, double radiator, picture rail, fitted wardrobe and dresser, wooden flooring, door to:

#### **En Suite Shower Room**

Walk in shower cubicle, low flush wc, wash hand basin, wall mounted chrome heated towel rail.