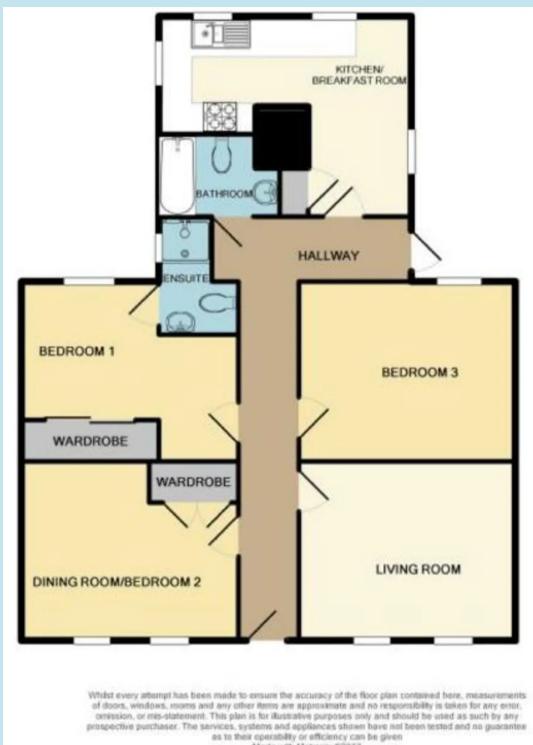

### **Entrance Hall**

Wooden flooring, two radiators, picture rail, smooth plastered ceiling, loft hatch, doors to:

#### Lounge

13' 8" x 11' 6" (4.16m x 3.50m) Sash windows to front, wooden flooring, picture rail, spotlights, feature fireplace.

# L-Shaped Kitchen/Diner

# 19' 5" x 14' 7" (5.91m x 4.44m)

Sash windows to rear and side, wall mounted boiler for hot water and gas central heating, base and eye level units, stainless steel sink unit with mixer taps inset into worktop, plumbing for washing machine, double radiator, built in cupboard, smooth plastered.

## Bedroom 1

# 13' 8" x 9' 7" (4.16m x 2.92m)

Sash window to rear, double radiator, picture rail, fitted wardrobe and dresser, wooden flooring, door to:

#### **En Suite Shower Room**

Walk in shower cubicle, low flush wc, wash hand basin, wall mounted chrome heated towel rail.

## Bedroom 2

1' 8" x 11' 6" (0.50m x 3.50m) Sash window to rear, wooden flooring, radiator, spotlights, feature fireplace.

## Bedroom 3

13' 8" x 11' 6" (4.16m x 3.50m)

Sash window to front, double radiator, wooden flooring, picture rail, spotlights, built in cupboard.

### Bathroom

# 7' 6" x 5' 6" (2.28m x 1.67m)

Obscure window to side, panelled bath with mixer taps and shower attachment, low flush wc, wash hand basin, wall mounted chrome heated towel rail, extractor fan, spotlights, shaver point (not tested).