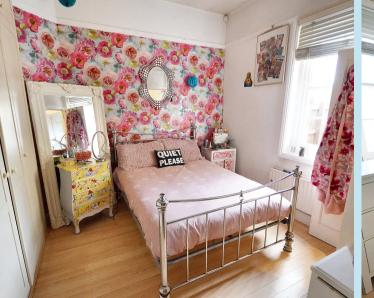

## Bedroom 1

# 13' 8" x 9' 7" (4.16m x 2.92m)

Sash window to rear, double radiator, picture rail, fitted wardrobe and dresser, wooden flooring, door to: