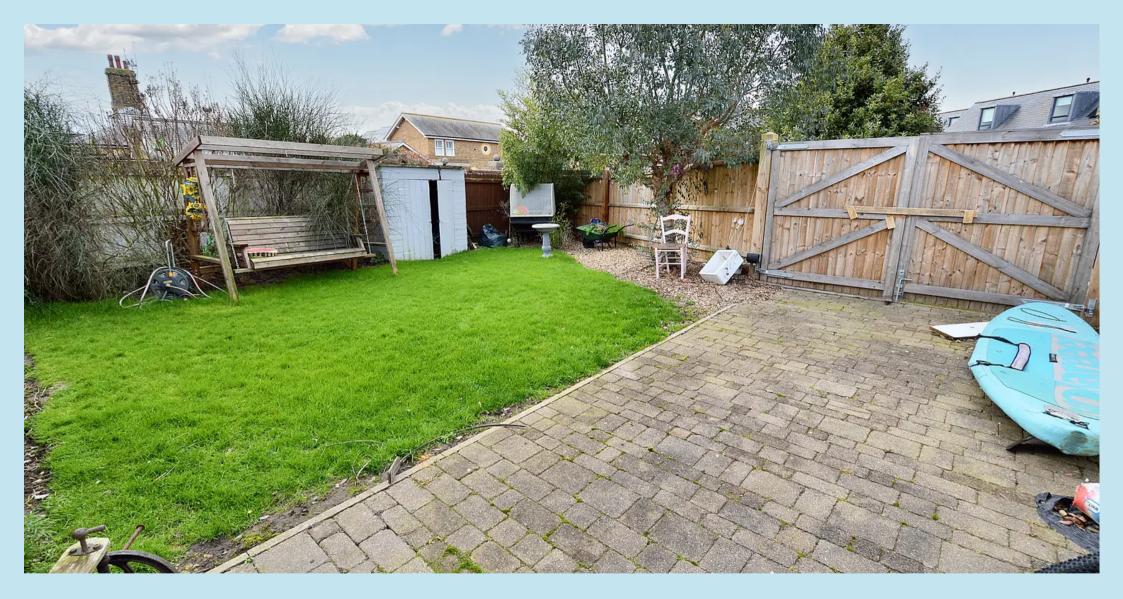

# GARDEN

Laid to lawn with central pathway.

# FRONT GARDEN

Gate leading to central pathway, laid to lawn, brick built wall with pillars, fenced to either boundary.