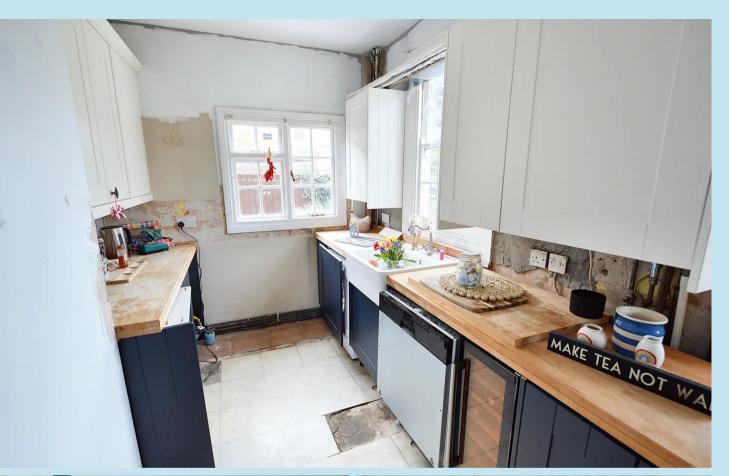

# L-Shaped Kitchen/Diner

# 19' 5" x 14' 7" (5.91m x 4.44m)

Sash windows to rear and side, wall mounted boiler for hot water and gas central heating, base and eye level units, stainless steel sink unit with mixer taps inset into worktop, plumbing for washing machine, double radiator, built in cupboard, smooth plastered.