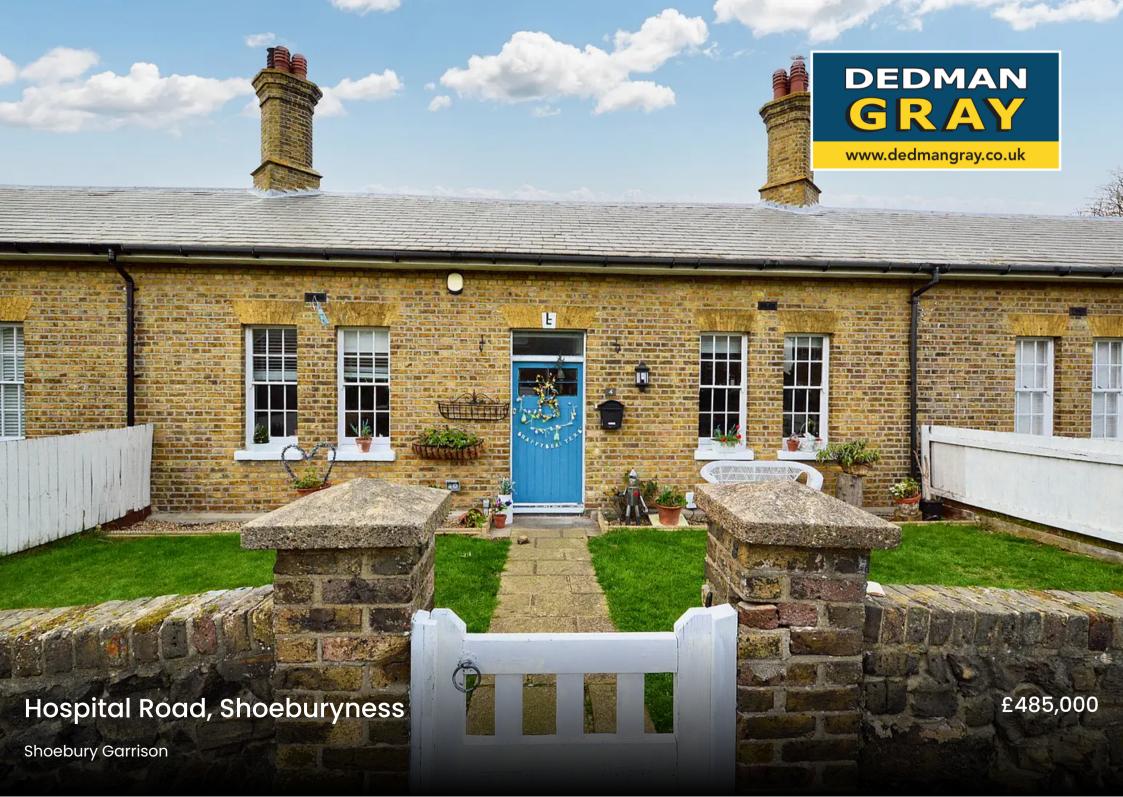

Charming Grade II listed bungalow in Shoeburyness with 3 double bedrooms and historic appeal. Conveniently located near Shoebury Station and beach, boasting spacious loft space, large garden, and off-street parking. A unique blend of history and modern comfort awaits!

# FRONT GARDEN

Gate leading to central pathway, laid to lawn, brick built wall with pillars, fenced to either boundary.

# OFF STREET

2 Parking Spaces

Off street parking to rear.

Made with Metropic 62017

Dedman Gray

Dedman Gray, 103 The Broadway - SSI 3HQ

01702 311042

sales@dedmangray.co.uk