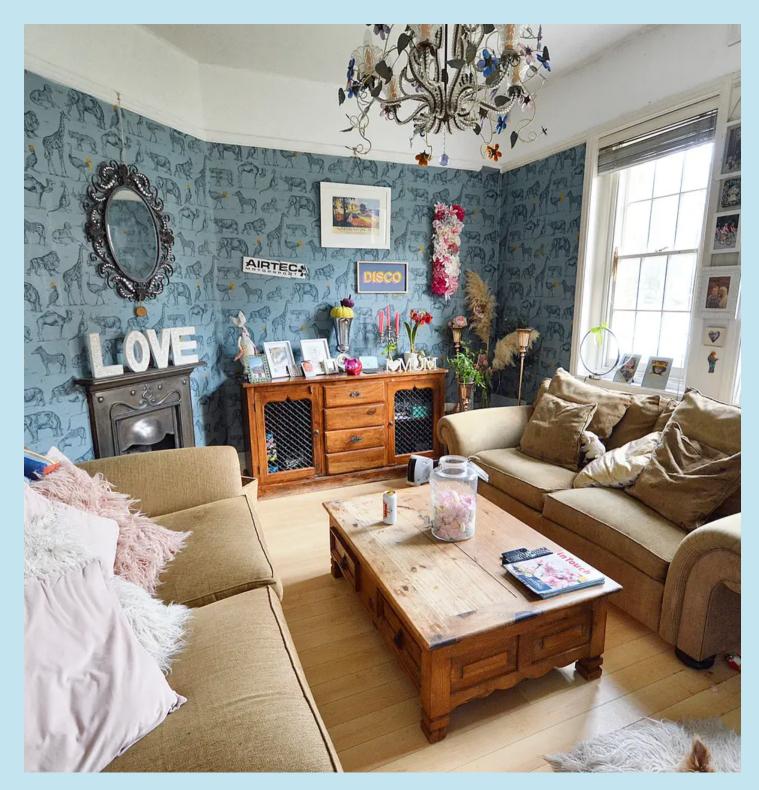

#### Lounge

13' 8" x 11' 6" (4.16m x 3.50m) Sash windows to front, wooden flooring, picture rail, spotlights, feature fireplace.