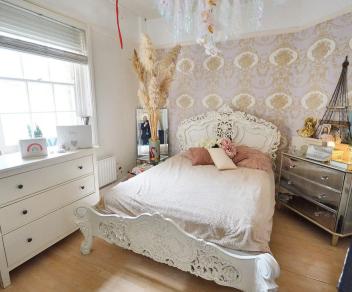

## Bedroom 1

# 13' 8" x 9' 7" (4.16m x 2.92m)

Sash window to rear, double radiator, picture rail, fitted wardrobe and dresser, wooden flooring, door to:

## Bedroom 3

13' 8" x 11' 6" (4.16m x 3.50m)

Sash window to front, double radiator, wooden flooring, picture rail, spotlights, built in cupboard.