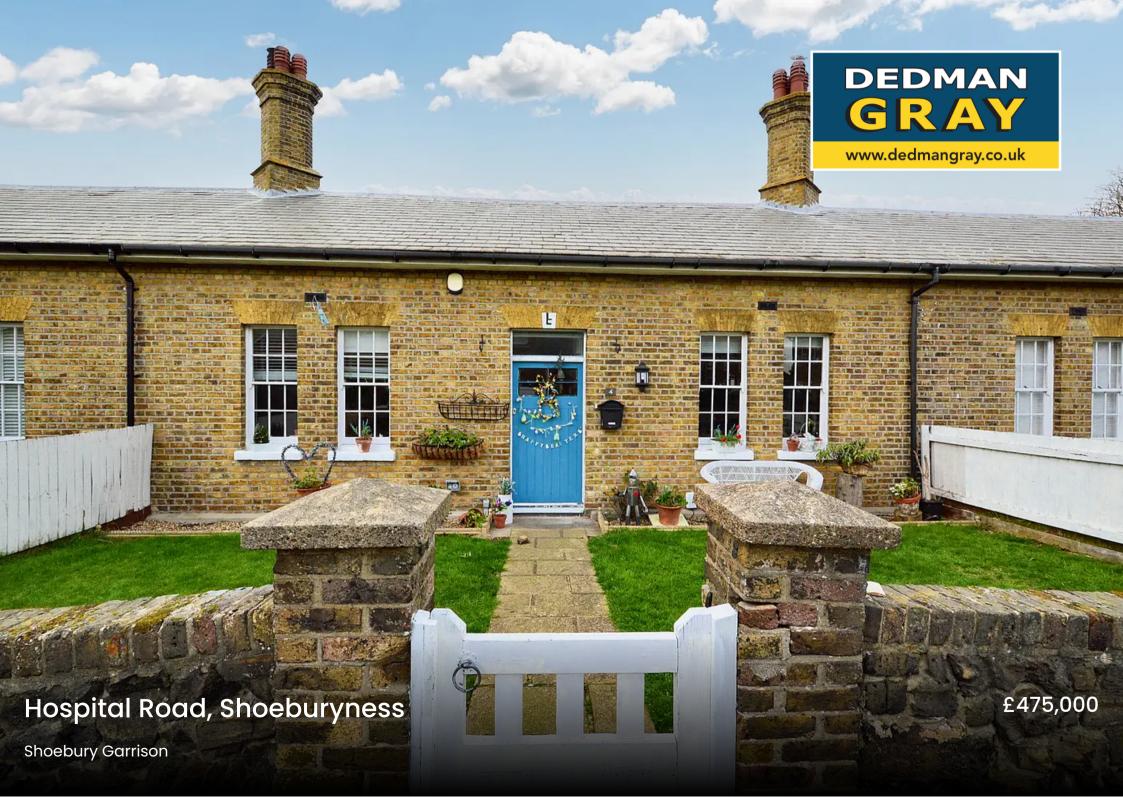

Charming Grade II listed bungalow in Shoeburyness with 3 double bedrooms and historic appeal. Conveniently located near Shoebury Station and beach, boasting spacious loft space, large garden, and off-street parking. A unique blend of history and modern comfort awaits!

# GARDEN

Laid to lawn with central pathway.

# FRONT GARDEN

Gate leading to central pathway, laid to lawn, brick built wall with pillars, fenced to either boundary.

# OFF STREET

2 Parking Spaces

Off street parking to rear.

Made with Metropic 62017

Dedman Gray

Dedman Gray, 103 The Broadway - SSI 3HQ

01702 311042

sales@dedmangray.co.uk