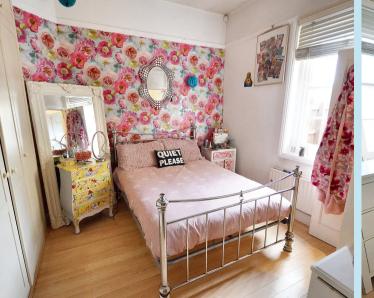

## Bedroom 1

# 13' 8" x 9' 7" (4.16m x 2.92m)

Sash window to rear, double radiator, picture rail, fitted wardrobe and dresser, wooden flooring, door to:

## Bedroom 2

1' 8" x 11' 6" (0.50m x 3.50m) Sash window to rear, wooden flooring, radiator, spotlights, feature fireplace.

## Bedroom 3

13' 8" x 11' 6" (4.16m x 3.50m)

Sash window to front, double radiator, wooden flooring, picture rail, spotlights, built in cupboard.