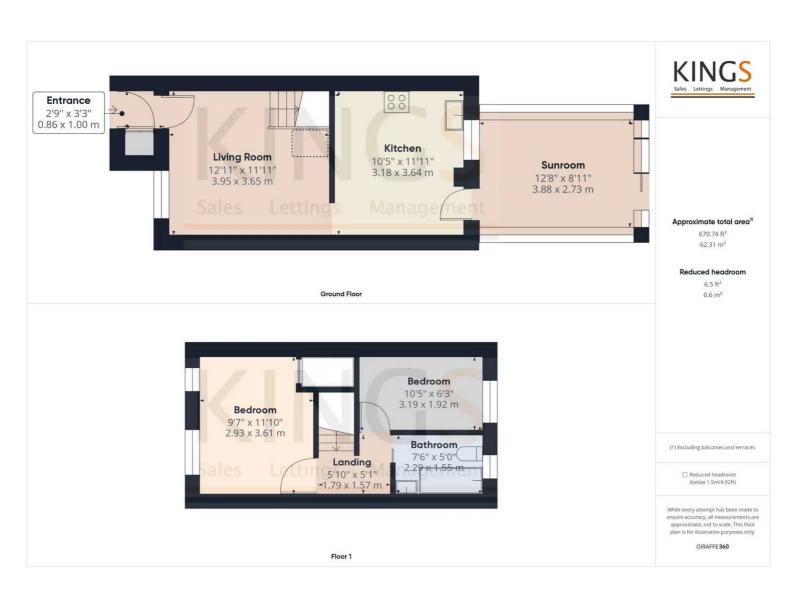

Situated in a quiet cul-de-sac near many shops and amenities including Hatfield Business Park, The Galleria, Town Centre and Train Station (22 minutes to Kings Cross) is this immaculately presented two bedroom mid terrace house. The ground floor comprises an inviting entrance with storage, bright and airy living room with under stair storage, modern kitchen excellent worktop space and a large sun room. The first floor features a master bedroom with fitted wardrobes, second bedroom with fitted wardrobes and a family bathroom. This home further benefits from a low maintenance garden with rear access and one allocated parking bay to the front along with ample visitor parking to the rear.