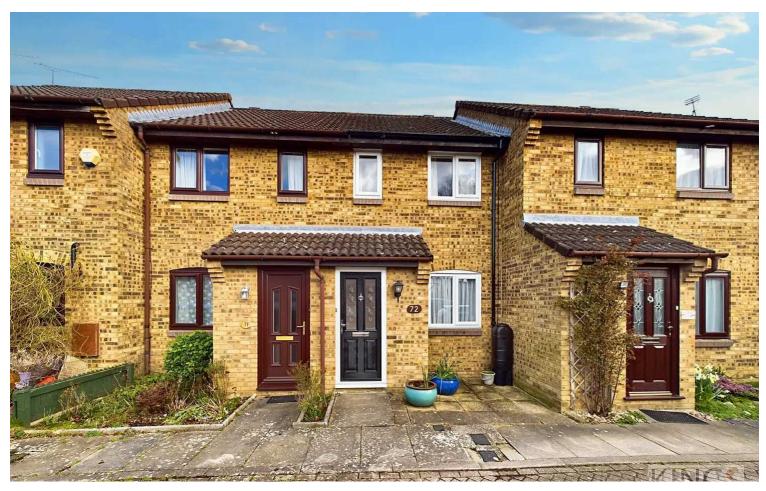

## Jasmine Gardens, Hatfield - AL10 OBL

£350,000

MID TERRACE HOUSE • TWO BEDROOMS • MODERN KITCHEN • LIVING ROOM WITH STORAGE • SUN ROOM • LOW MAINTENANCE GARDEN • ALLOCATED PARKING • CLOSE TO AMENITIES • FREEHOLD • EPC RATING – AWAITING

Situated in a quiet cul-de-sac near many shops and amenities including Hatfield Business Park, The Galleria, Town Centre and Train Station (22 minutes to Kings Cross) is this immaculately presented two bedroom mid terrace house. The ground floor comprises an inviting entrance with storage, bright and airy living room with under stair storage, modern kitchen excellent worktop space and a large sun room. The first floor features a master bedroom with fitted wardrobes, second bedroom with fitted wardrobes and a family bathroom. This home further benefits from a low maintenance garden with rear access and one allocated parking bay to the front along with ample visitor parking to the rear.