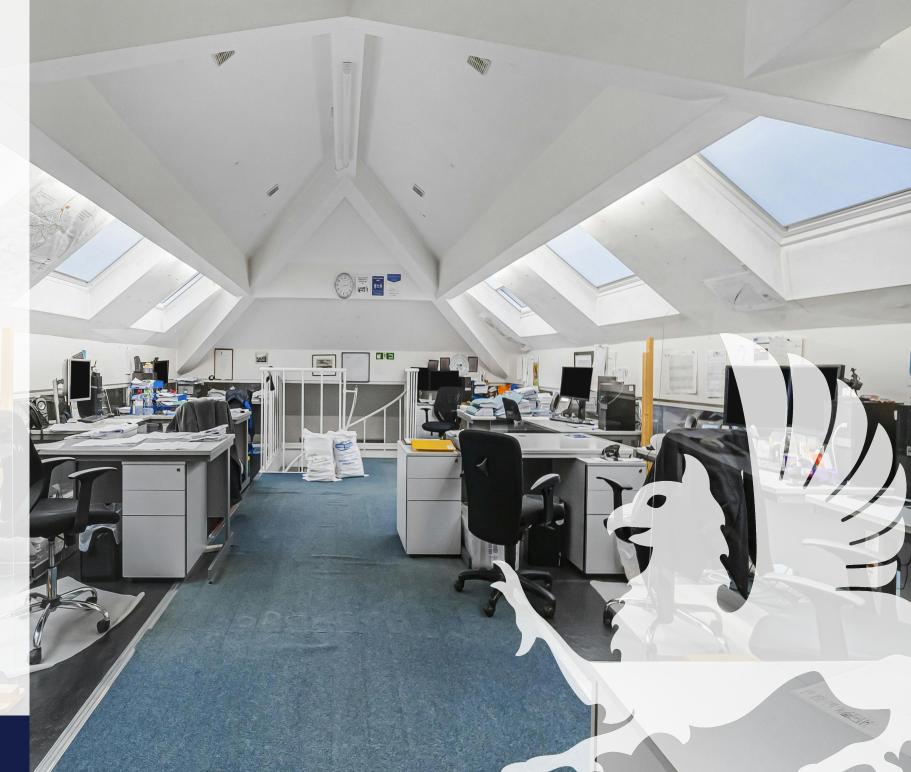

# Description

The self contained office space is located within the Northfields Prospect Business Park and was originally constructed in 1988. The space is configured over ground and first floor with the first floor being accessed via a central spiral staircase. The open plan layout on both floors offers lots of natural light and is ideal for a range of office occupiers.

# Key points

- Total internal space 1,802 square feet divided over ground and first floor
- Ideal for an owner occupier
- Rare Freehold opportunity
- Close to Wandsworth Park and Wandswoth Town Centre
- £720,000 Freehold sale
- Close to Wandsworth Town mainline Station
- First floor is accessed via a central spiral staircase
- Private courtyard garden and car parking space