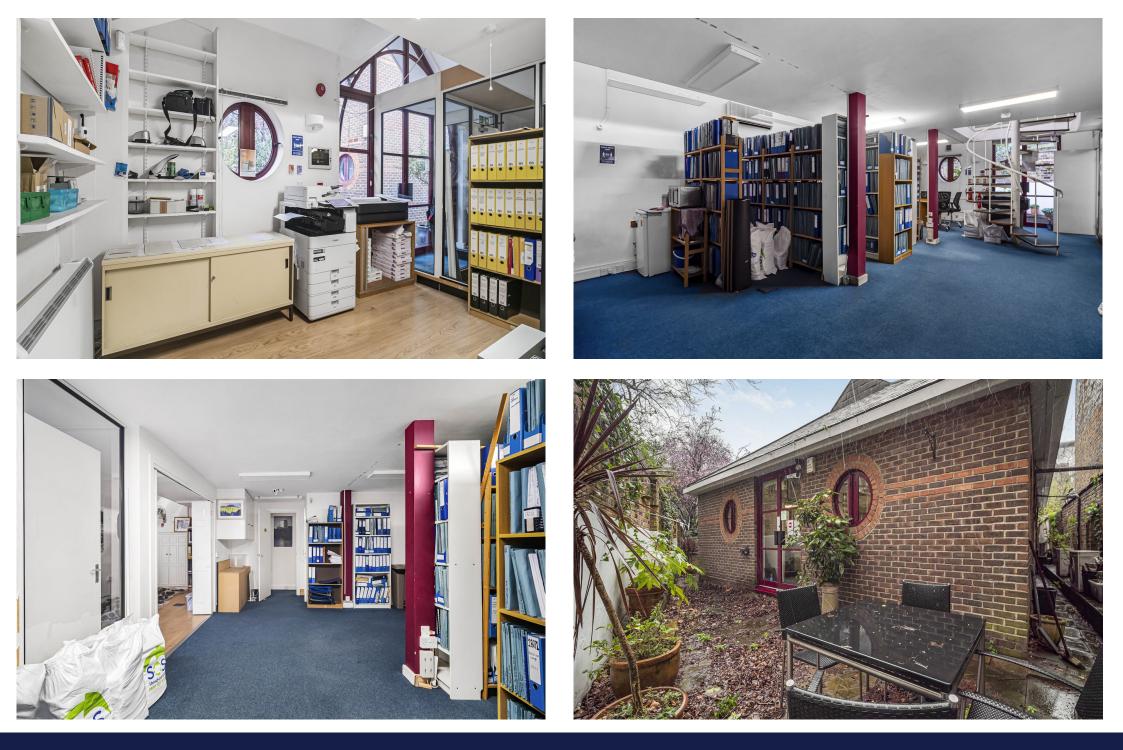

# Description

The self contained office space is located within the Northfields Prospect Business Park and was originally constructed in 1988. The space is configured over ground and first floor with the first floor being accessed via a central spiral staircase. The open plan layout on both floors offers lots of natural light and is ideal for a range of office occupiers.

Floor areas : Ground floor 1,159 square feet plus a first floor/mezzanine of approximately 643 square feet - Total 1,802 square feet. The unit benefits from a private courtyard garden. In addition, one car parking space is included with the premises and is located within the central courtyard car park.

# Key points

- Total internal space 1,802 square feet divided over ground and first floor
- Ideal for an owner occupier
- Rare Freehold opportunity
- Close to Wandsworth Park and Wandswoth Town Centre
- £720,000 Freehold sale
- Close to Wandsworth Town mainline Station
- First floor is accessed via a central spiral staircase
- Private courtyard garden and car parking space