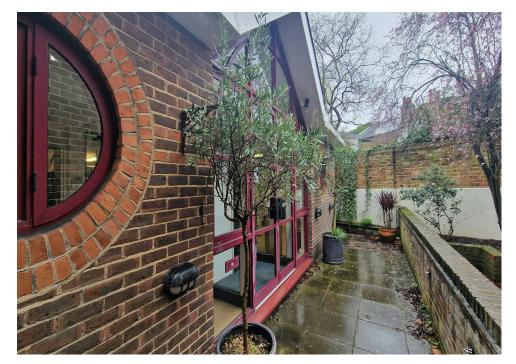

Floor areas : Ground floor 1,159 square feet plus a first floor/mezzanine of approximately 643 square feet - Total 1,802 square feet. The unit benefits from a private courtyard garden. In addition, one car parking space is included with the premises and is located within the central courtyard car park.

# Key points

- Total internal space 1,802 square feet divided over ground and first floor
- Ideal for an owner occupier
- Rare Freehold opportunity
- Close to Wandsworth Park and Wandswoth Town Centre
- £720,000 Freehold sale
- Close to Wandsworth Town mainline Station
- First floor is accessed via a central spiral staircase
- Private courtyard garden and car parking space