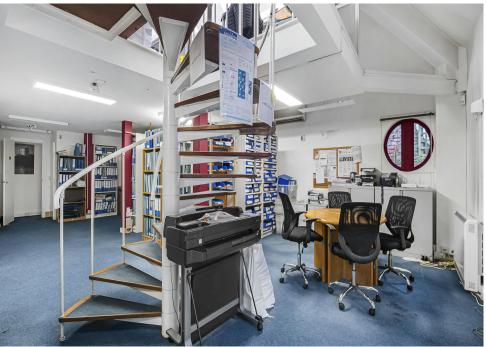

# Description

The self contained office space is located within the Northfields Prospect Business Park and was originally constructed in 1988. The space is configured over ground and first floor with the first floor being accessed via a central spiral staircase. The open plan layout on both floors offers lots of natural light and is ideal for a range of office occupiers.

# Key points

- Total internal space 1,802 square feet divided over ground and first floor
- Ideal for an owner occupier
- Rare Freehold opportunity
- Close to Wandsworth Park and Wandswoth Town Centre
- £720,000 Freehold sale
- Close to Wandsworth Town mainline Station
- First floor is accessed via a central spiral staircase
- Private courtyard garden and car parking space