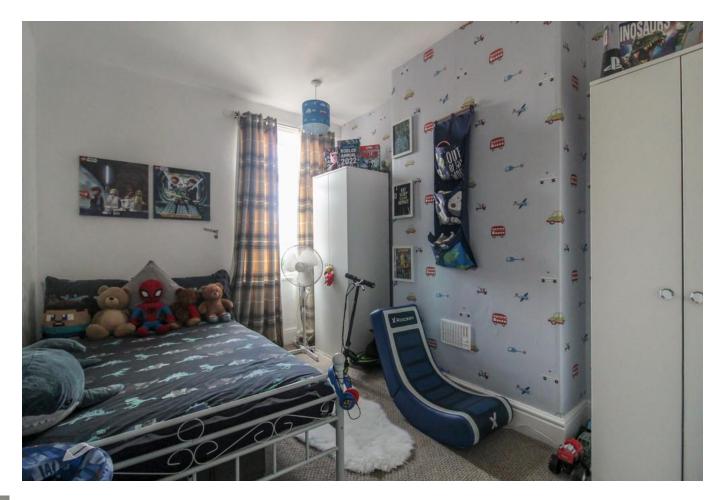

BEDROOM TWO 12' 3" x 9' 1" (3.73m x 2.77m) With a fitted carpet, uPVC double glazed window to the rear elevation, over stairs storage cupboard, wall mounted radiator and ceiling light.

BATHROOM Comprising of a bath with electric shower over, low flush w.c., pedestal wash hand basin, vinyl floor covering, wall mounted radiator, opaque uPVC double glazed window to the rear and ceiling light.