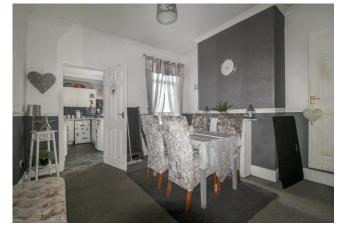

RECEPTION ROOM 11' 11" x 11' 3" (3.63m x 3.43m) Accessed through an external uPVC door with a fitted carpet, wall mounted radiator, fireplace and surround, uPVC double glazed window to the front elevation and ceiling light.

RECEPTION ROOM 12' 3" x 11' 11" (3.73m x 3.63m) With a fitted carpet, under stairs storage cupboard, wall mounted radiator, stairs rising to the first floor, uPVC double glazed window to the rear elevation and ceiling light.