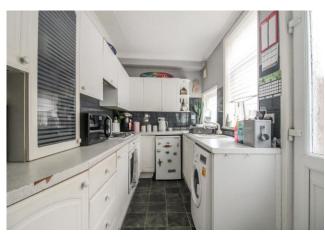

KITCHEN 11' 5" x 6' 7" (3.48m x 2.01m) With a range of high and low level units with a rolled edge worktop over incorporating a one and half bowl stainless steel sink and drainer, splash back tiling, integrated electric oven, inset gas hob with extractor hood over, washing machine plumbing, vinyl floor covering, wall mounted radiator, two uPVC double glazed windows to the side elevation and door to the rear garden, ceiling light.