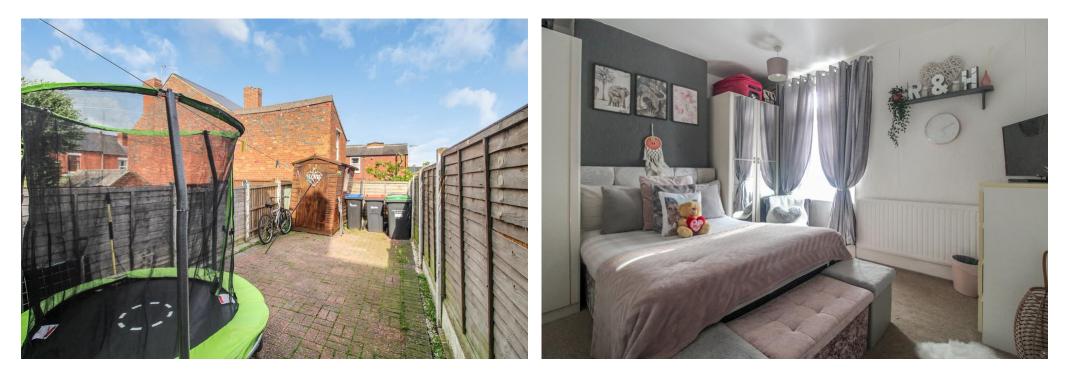

EXTERNAL The property offers a low maintenance rear garden which is mainly paved with an outhouse, fenced boundary and gate access. To the front is a small walled garden with on road parking available.