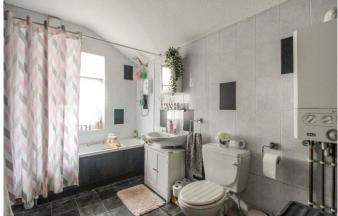

BEDROOM TWO 12' 3" x 9' 1" (3.73m x 2.77m) With a fitted carpet, uPVC double glazed window to the rear elevation, over stairs storage cupboard, wall mounted radiator and ceiling light.

BATHROOM Comprising of a bath with electric shower over, low flush w.c., pedestal wash hand basin, vinyl floor covering, wall mounted radiator, opaque uPVC double glazed window to the rear and ceiling light.