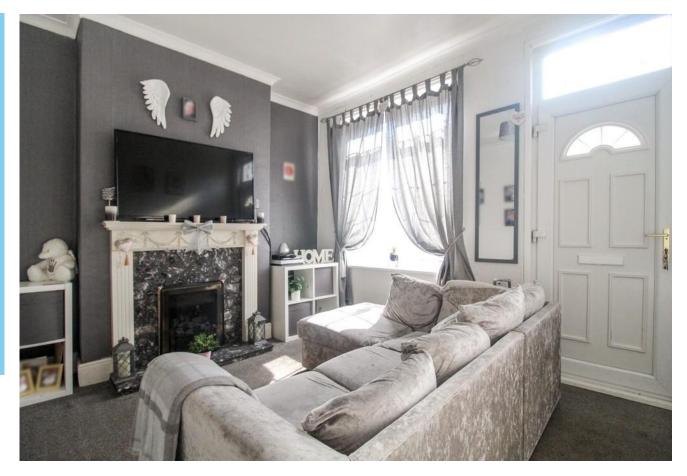

RECEPTION ROOM 11' 11" x 11' 3" (3.63m x 3.43m) Accessed through an external uPVC door with a fitted carpet, wall mounted radiator, fireplace and surround, uPVC double glazed window to the front elevation and ceiling light.

RECEPTION ROOM 12' 3" x 11' 11" (3.73m x 3.63m) With a fitted carpet, under stairs storage cupboard, wall mounted radiator, stairs rising to the first floor, uPVC double glazed window to the rear elevation and ceiling light.