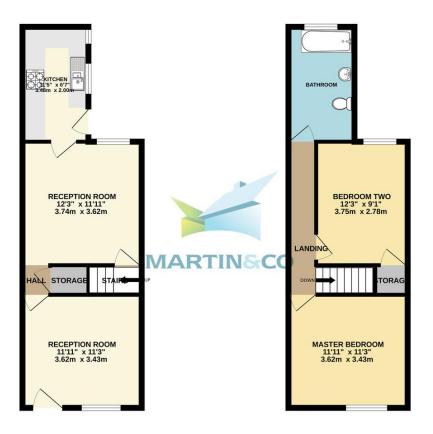

RECEPTION ROOM 11' 11" x 11' 3" (3.63m x 3.43m) Accessed through an external uPVC door with a fitted carpet, wall mounted radiator, fireplace and surround, uPVC double glazed window to the front elevation and ceiling light.

RECEPTION ROOM 12' 3" x 11' 11" (3.73m x 3.63m) With a fitted carpet, under stairs storage cupboard, wall mounted radiator, stairs rising to the first floor, uPVC double glazed window to the rear elevation and ceiling light.

KITCHEN 11' 5" x 6' 7" (3.48m x 2.01m) With a range of high and low level units with a rolled edge worktop over incorporating a one and half bowl stainless steel sink and drainer, splash back tiling, integrated electric oven, inset gas hob with extractor hood over, washing machine plumbing, vinyl floor covering, wall mounted radiator, two uPVC double glazed windows to the side elevation and door to the rear garden, ceiling light.

LANDING With fitted carpet, wall mounted radiator and

ceiling light.

MASTER BEDROOM 11' 11" x 11' 3" (3.63m x 3.43m) With a fitted carpet, uPVC double glazed window to the front elevation, wall mounted radiator and ceiling light.

BEDROOM TWO 12' 3" x 9' 1" (3.73m x 2.77m) With a fitted carpet, uPVC double glazed window to the rear elevation, over stairs storage cupboard, wall mounted radiator and ceiling light.

BATHROOM Comprising of a bath with electric shower over, low flush w.c., pedestal wash hand basin, vinyl floor covering, wall mounted radiator, opaque uPVC double glazed window to the rear and ceiling light.