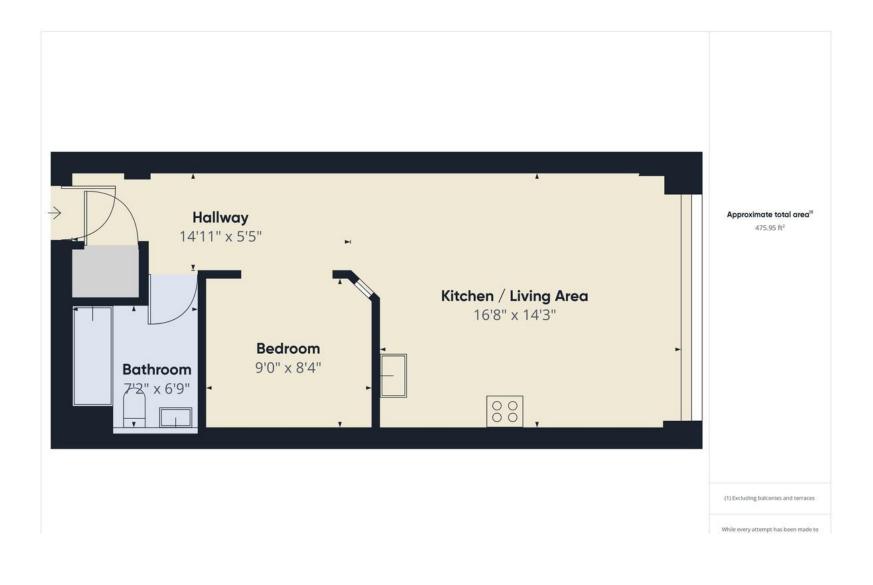

HALLWAY Large hallway which can provide space for additional storage or study area with wood effect flooring, airing cupboard containing the hot water cylinder, ceiling light and opening out into the bedroom and living areas.

OPEN PLAN LIVING/DINING/KITCHEN 16' 8" x 14' 3" (5.08m x 4.34m) The kitchen offers a range of fitted high and low level units with a rolled edge laminate worktop over with upstand incorporating a stainless steel sink and drainer, integrated fridge with ice box, washing machine, dishwasher, electric oven, hob and extractor hood over and intercom system. The living area has a wall mounted electric panel heater, TV Aerial & phone points, wood effect laminate flooring and large double glazed window with views across the City Centre.

BEDROOM 9' x 8' 4" (2.74m x 2.54m) Double bedroom area with wood effect laminate flooring, wall mounted electric panel heater and ceiling light.

BATHROOM With a three piece fitted suite comprising of a Bath with chrome mixer taps and mains fitted shower over, low flush w.c, pedestal basin, heated towel rail, part wall tiling, vinyl flooring covering and ceiling light.