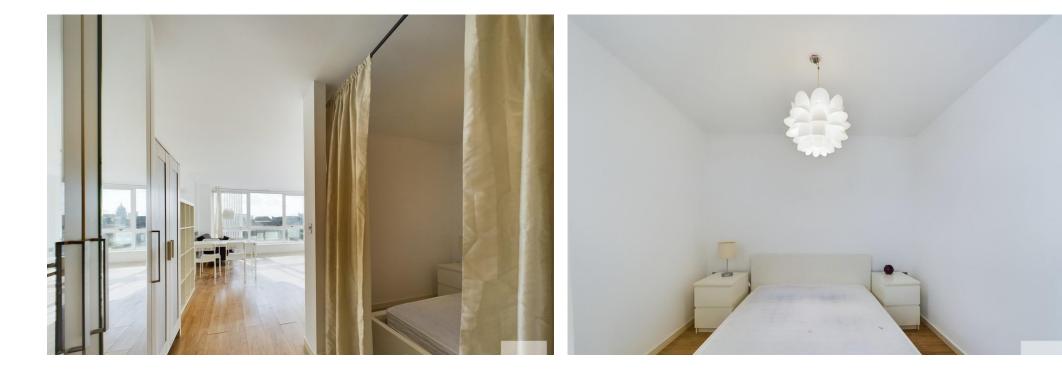

HALLWAY Large hallway which can provide space for additional storage or study area with wood effect flooring, airing cupboard containing the hot water cylinder, ceiling light and opening out into the bedroom and living areas.

OPEN PLAN LIVING/DINING/KITCHEN 16' 8" x 14' 3" (5.08m x 4.34m) The kitchen offers a range of fitted high and low level units with a rolled edge laminate worktop over with upstand incorporating a stainless steel sink and drainer, integrated fridge with ice box, washing machine, dishwasher, electric oven, hob and extractor hood over and intercom system. The living area has a wall mounted electric panel heater, TV Aerial & phone points, wood effect laminate flooring and large double glazed window with views across the City Centre.

BEDROOM 9' x 8' 4" (2.74m x 2.54m) Double bedroom area with wood effect laminate flooring, wall mounted electric panel heater and ceiling light.

BATHROOM With a three piece fitted suite comprising of a Bath with chrome mixer taps and mains fitted shower over, low flush w.c, pedestal basin, heated towel rail, part wall tiling, vinyl flooring covering and ceiling light.