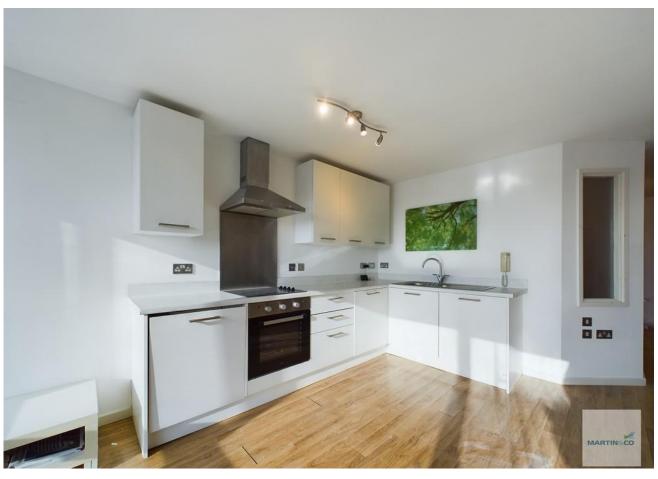

OPEN PLAN LIVING/DINING/KITCHEN 16' 8" x 14' 3" (5.08m x 4.34m) The kitchen offers a range of fitted high and low level units with a rolled edge laminate worktop over with upstand incorporating a stainless steel sink and drainer, integrated fridge with ice box, washing machine, dishwasher, electric oven, hob and extractor hood over and intercom system. The living area has a wall mounted electric panel heater, TV Aerial & phone points, wood effect laminate flooring and large double glazed window with views across the City Centre.