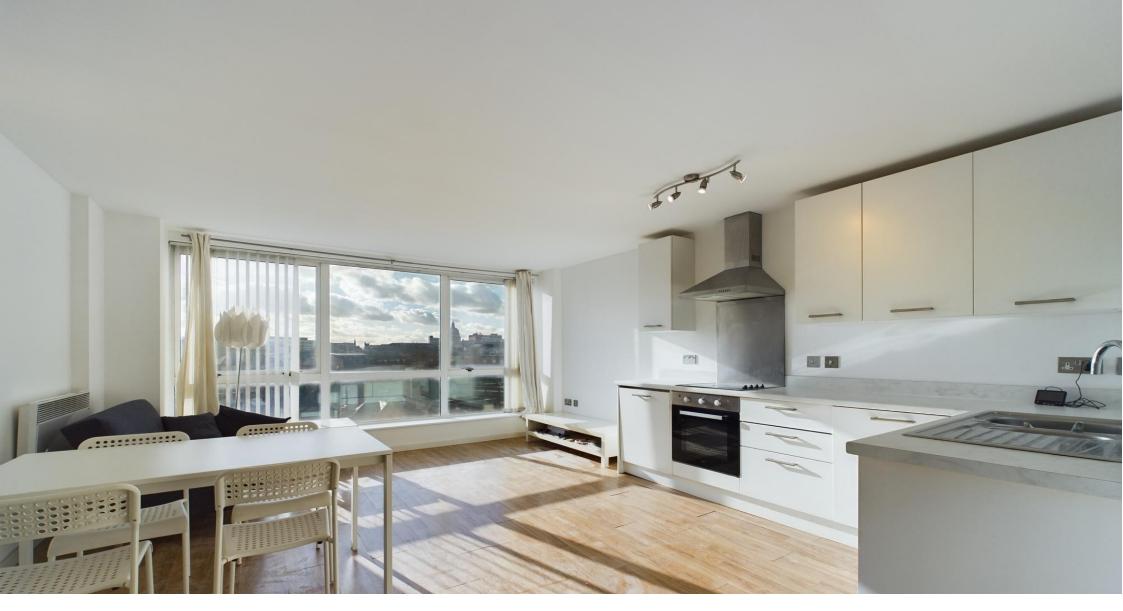

OPEN PLAN LIVING/DINING/KITCHEN 16' 8" x 14' 3" (5.08m x 4.34m) The kitchen offers a range of fitted high and low level units with a rolled edge laminate worktop over with upstand incorporating a stainless steel sink and drainer, integrated fridge with ice box, washing machine, dishwasher, electric oven, hob and extractor hood over and intercom system. The living area has a wall mounted electric panel heater, TV Aerial & phone points, wood effect laminate flooring and large double glazed window with views across the City Centre.

Situated on the Sixth floor of this popular development with fantastic views across the City skyline, this one bedroom apartment is situated in this sought after, centrally located development benefitting from an onsite concierge service. Making an ideal first time purchase or investment opportunity, early viewing is strongly recommended.