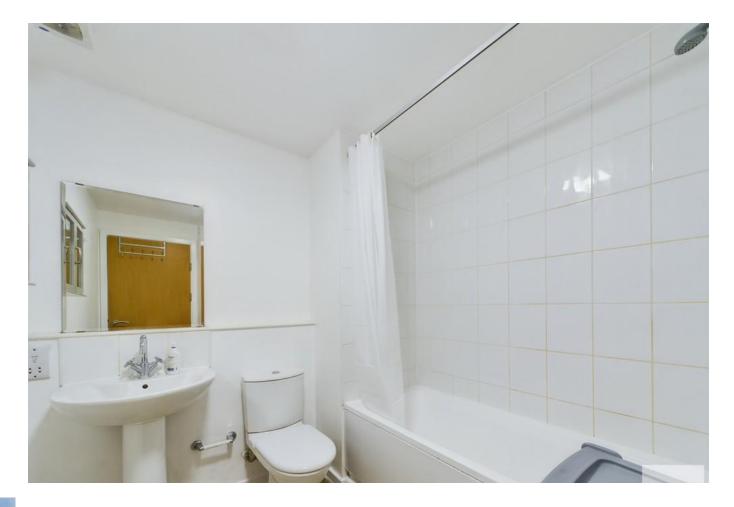

BEDROOM 9' x 8' 4" (2.74m x 2.54m) Double bedroom area with wood effect laminate flooring, wall mounted electric panel heater and ceiling light.

BATHROOM With a three piece fitted suite comprising of a Bath with chrome mixer taps and mains fitted shower over, low flush w.c, pedestal basin, heated towel rail, part wall tiling, vinyl flooring covering and ceiling light.