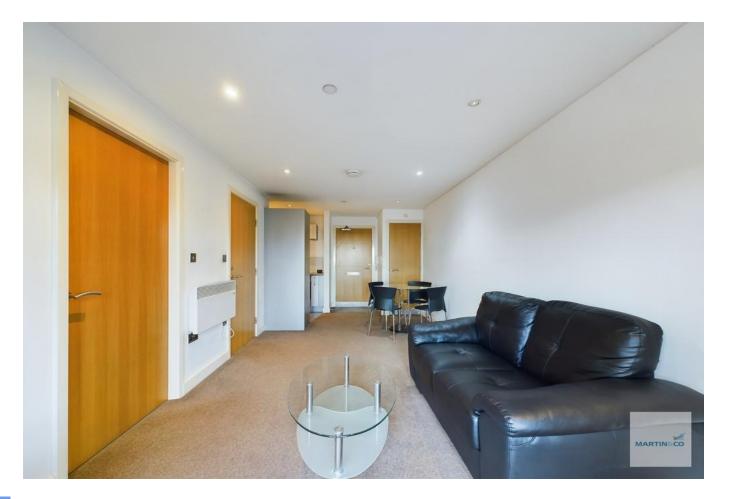

\*\*\*ATTENTION INVESTORS\*\*\*EWS1 COMPLIANT\*\*\* Well presented throughout, this one bedroom second floor apartment makes an ideal investment sold with tenants in situ generating an 8.3% yield. The accommodation briefly comprises of an open plan lounge/diner with separate kitchen area, double bedroom with fitted storage and bathroom. Situated in this sought after location early viewing is strongly recommended.

LOUNGE/DINE R 21' 5" x 9' 1" (6.53m x 2.77m) With a fitted carpet, wall mounted electric heater, Juliet Balcony, intercom system, airing cupboard and fitted ceiling spotlights.

KITCHEN 6' 1" x 5' 4" (1.85m x 1.63m) With a range of high and low level units with a rolled edge worktop over incorporating a twin stainless steel sink and drainer, splash back tiling, integrated electric oven, inset hob with extractor hood over, integrated fridge/freezer, washed/dryer, dishwasher, vinyl flooring and fitted ceiling spotlights.