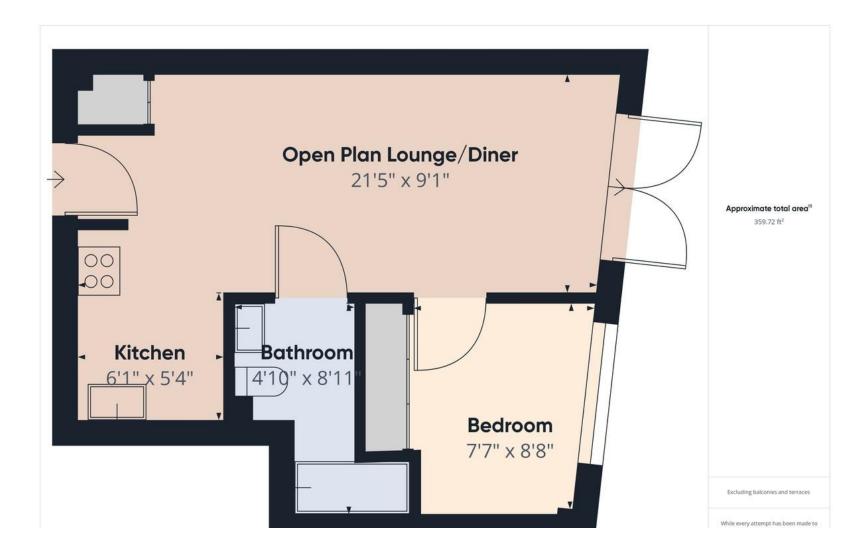

\*\*\*ATTENTION INVESTORS\*\*\*EWS1 COMPLIANT\*\*\* Well presented throughout, this one bedroom second floor apartment makes an ideal investment sold with tenants in situ generating an 8.3% yield. The accommodation briefly comprises of an open plan lounge/diner with separate kitchen area, double bedroom with fitted storage and bathroom. Situated in this sought after location early viewing is strongly recommended.

LOUNGE/DINE R 21' 5" x 9' 1" (6.53m x 2.77m) With a fitted carpet, wall mounted electric heater, Juliet Balcony, intercom system, airing cupboard and fitted ceiling spotlights.

KITCHEN 6' 1" x 5' 4" (1.85m x 1.63m) With a range of high and low level units with a rolled edge worktop over incorporating a twin stainless steel sink and drainer, splash back tiling, integrated electric oven, inset hob with extractor hood over, integrated fridge/freezer, washed/dryer, dishwasher, vinyl flooring and fitted ceiling spotlights.

BEDROOM 8' 8" x 7' 7" (2.64m x 2.31m) With a fitted carpet, fitted wardrobe with sliding doors, wall mounted electric heater, double glazed window and fitted ceiling spotlights.

BATHROOM Comprising of a bath with chrome mixer taps and shower over, low flush w.c., pedestal wash hand basin, vinyl floor covering, part wall tiling, chrome heated towel rail and ceiling light.