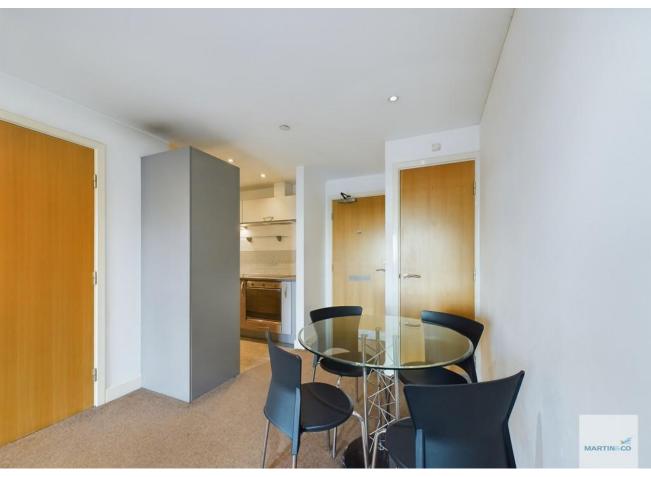

LOUNGE/DINE R 21' 5" x 9' 1" (6.53m x 2.77m) With a fitted carpet, wall mounted electric heater, Juliet Balcony, intercom system, airing cupboard and fitted ceiling spotlights.

KITCHEN 6' 1" x 5' 4" (1.85m x 1.63m) With a range of high and low level units with a rolled edge worktop over incorporating a twin stainless steel sink and drainer, splash back tiling, integrated electric oven, inset hob with extractor hood over, integrated fridge/freezer, washed/dryer, dishwasher, vinyl flooring and fitted ceiling spotlights.