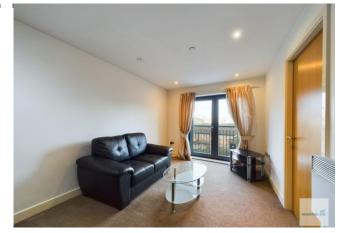

LOUNGE/DINE R 21' 5" x 9' 1" (6.53m x 2.77m) With a fitted carpet, wall mounted electric heater, Juliet Balcony, intercom system, airing cupboard and fitted ceiling spotlights.

KITCHEN 6' 1" x 5' 4" (1.85m x 1.63m) With a range of high and low level units with a rolled edge worktop over incorporating a twin stainless steel sink and drainer, splash back tiling, integrated electric oven, inset hob with extractor hood over, integrated fridge/freezer, washed/dryer, dishwasher, vinyl flooring and fitted ceiling spotlights.