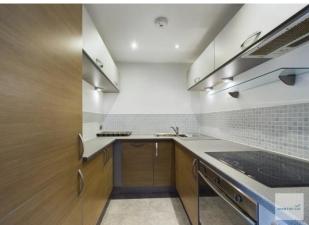

LOUNGE/DINE R 21' 5" x 9' 1" (6.53m x 2.77m) With a fitted carpet, wall mounted electric heater, Juliet Balcony, intercom system, airing cupboard and fitted ceiling spotlights.

KITCHEN 6' 1" x 5' 4" (1.85m x 1.63m) With a range of high and low level units with a rolled edge worktop over incorporating a twin stainless steel sink and drainer, splash back tiling, integrated electric oven, inset hob with extractor hood over, integrated fridge/freezer, washed/dryer, dishwasher, vinyl flooring and fitted ceiling spotlights.