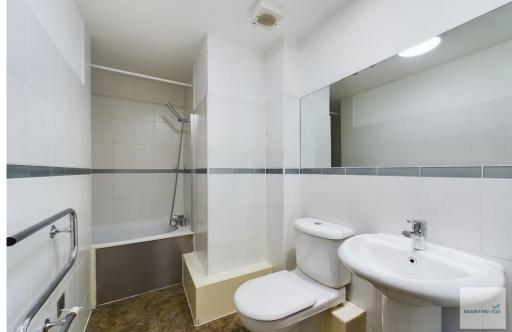

BEDROOM 8' 8" x 7' 7" (2.64m x 2.31m) With a fitted carpet, fitted wardrobe with sliding doors, wall mounted electric heater, double glazed window and fitted ceiling spotlights.

BATHROOM Comprising of a bath with chrome mixer taps and shower over, low flush w.c., pedestal wash hand basin, vinyl floor covering, part wall tiling, chrome heated towel rail and ceiling light.