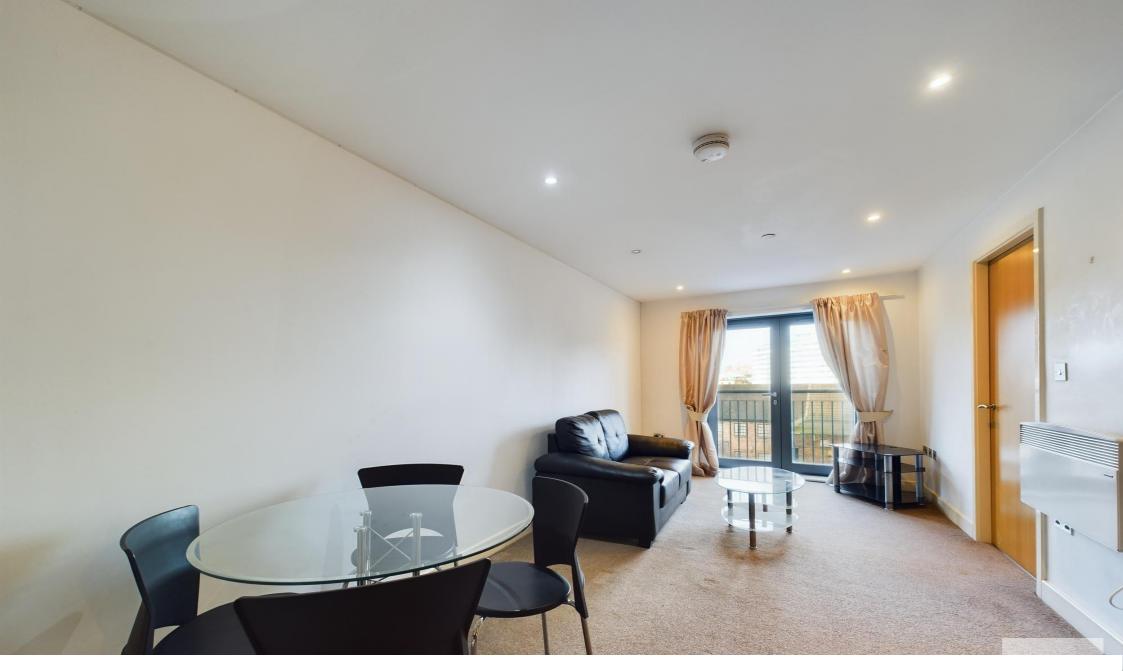

\*\*\*ATTENTION INVESTORS\*\*\*EWS1 COMPLIANT\*\*\* Well presented throughout, this one bedroom second floor apartment makes an ideal investment sold with tenants in situ generating an 8.3% yield. The accommodation briefly comprises of an open plan lounge/diner with separate kitchen area, double bedroom with fitted storage and bathroom. Situated in this sought after location early viewing is strongly recommended.

LOUNGE/DINE R 21' 5" x 9' 1" (6.53m x 2.77m) With a fitted carpet, wall mounted electric heater, Juliet Balcony, intercom system, airing cupboard and fitted ceiling spotlights.

KITCHEN 6' 1" x 5' 4" (1.85m x 1.63m) With a range of high and low level units with a rolled edge worktop over incorporating a twin stainless steel sink and drainer, splash back tiling, integrated electric oven, inset hob with extractor hood over, integrated fridge/freezer, washed/dryer, dishwasher, vinyl flooring and fitted ceiling spotlights.