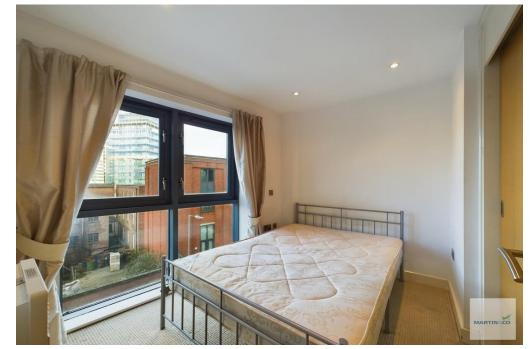

BEDROOM 8' 8" x 7' 7" (2.64m x 2.31m) With a fitted carpet, fitted wardrobe with sliding doors, wall mounted electric heater, double glazed window and fitted ceiling spotlights.

BATHROOM Comprising of a bath with chrome mixer taps and shower over, low flush w.c., pedestal wash hand basin, vinyl floor covering, part wall tiling, chrome heated towel rail and ceiling light.