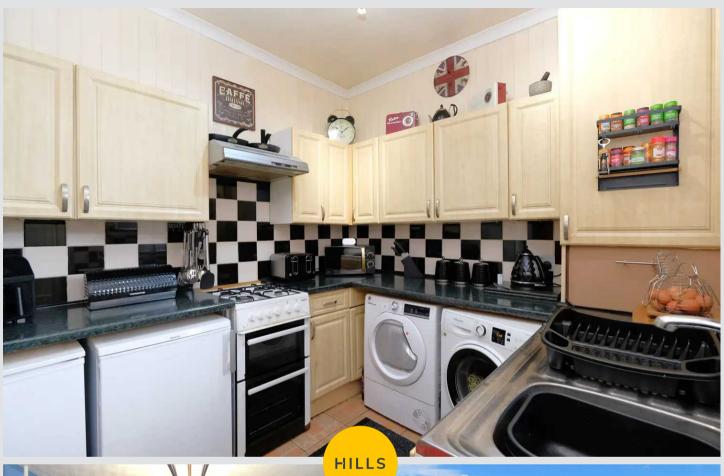

#### Kitchen

8' 9" x 8' 3" (2.67m x 2.51m)

Featuring complementary wall and base units with an integral stainless steel sink. Space for a cooker, washer, dryer and fridge freezer. Complete with a ceiling light point, part tiled walls and tiled flooring. Twelve month old boiler.