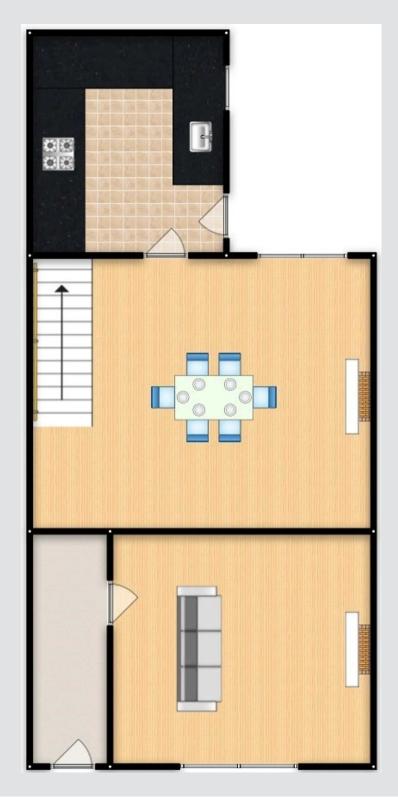

## **Entrance Hallway**

12' 0" x 3' 2" (3.66m x 0.97m)

A welcoming entrance hallway entered via a uPVC front door. Complete with a ceiling light point, wall mounted radiator and carpet flooring.

#### Lounge

11' 5" x 10' 4" (3.48m x 3.15m)

Featuring an electric fire. Complete with a ceiling light point, two wall light points, double glazed window and wall mounted radiator. Fitted with laminate flooring.

#### Kitchen

8' 9" x 8' 3" (2.67m x 2.51m)

Featuring complementary wall and base units with an integral stainless steel sink. Space for a cooker, washer, dryer and fridge freezer. Complete with a ceiling light point, part tiled walls and tiled flooring. Twelve month old boiler.

#### **Dining Room**

14' 0" x 12' 2" (4.27m x 3.71m)

Featuring an open fire. Complete with a ceiling light point, double glazed window and laminate flooring.

### Landing

Complete with a ceiling light point, storage cupboard and carpet flooring. Loft access.