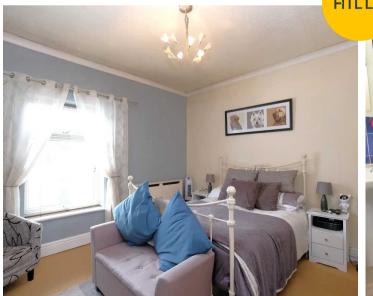

#### **Bedroom One**

14' 0" x 11' 6" (4.27m x 3.51m)

Featuring fitted wardrobes. Complete with a ceiling light point, double glazed window and wall mounted radiator. Fitted with carpet flooring.

#### **Bedroom Two**

12' 2" x 8' 7" (3.71m x 2.62m)

Complete with a ceiling light point, double glazed window and wall mounted radiator. Fitted with carpet flooring.