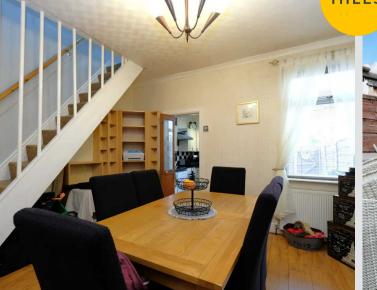

#### **Dining Room**

14' 0" x 12' 2" (4.27m x 3.71m)

Featuring an open fire. Complete with a ceiling light point, double glazed window and laminate flooring.