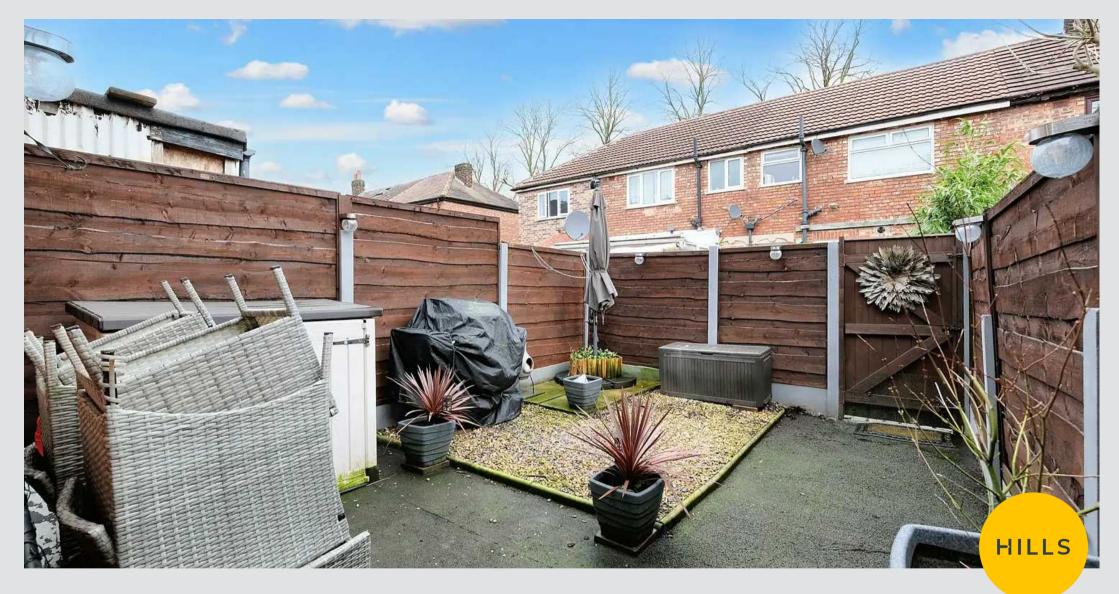

## External

To the rear of the property is a decorative stoned seating area. Gated access to the rear.