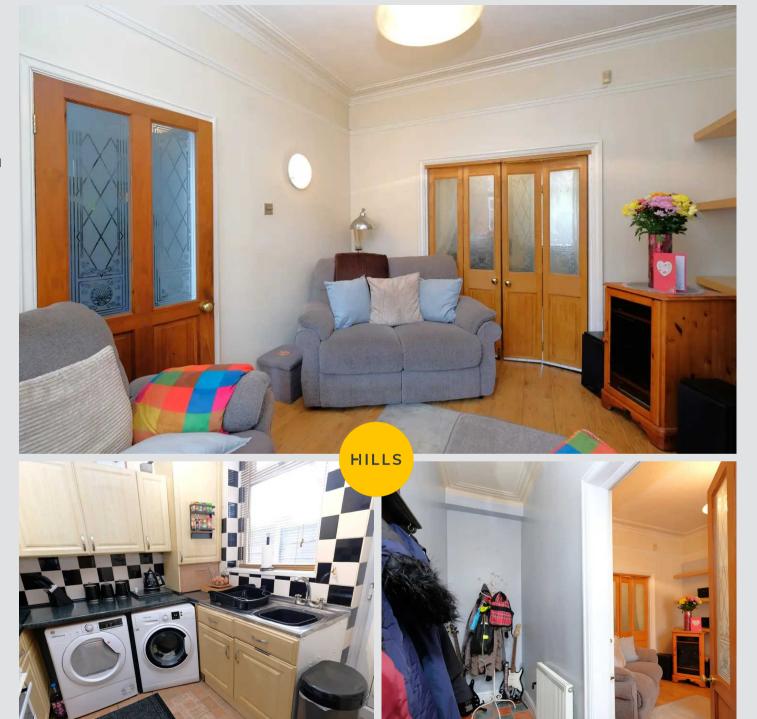

## **Entrance Hallway**

12' 0" x 3' 2" (3.66m x 0.97m)

A welcoming entrance hallway entered via a uPVC front door. Complete with a ceiling light point, wall mounted radiator and carpet flooring.

#### Lounge

11' 5" x 10' 4" (3.48m x 3.15m)

Featuring an electric fire. Complete with a ceiling light point, two wall light points, double glazed window and wall mounted radiator. Fitted with laminate flooring.

#### Kitchen

8' 9" x 8' 3" (2.67m x 2.51m)

Featuring complementary wall and base units with an integral stainless steel sink. Space for a cooker, washer, dryer and fridge freezer. Complete with a ceiling light point, part tiled walls and tiled flooring. Twelve month old boiler.

#### **Dining Room**

14' 0" x 12' 2" (4.27m x 3.71m)

Featuring an open fire. Complete with a ceiling light point, double glazed window and laminate flooring.