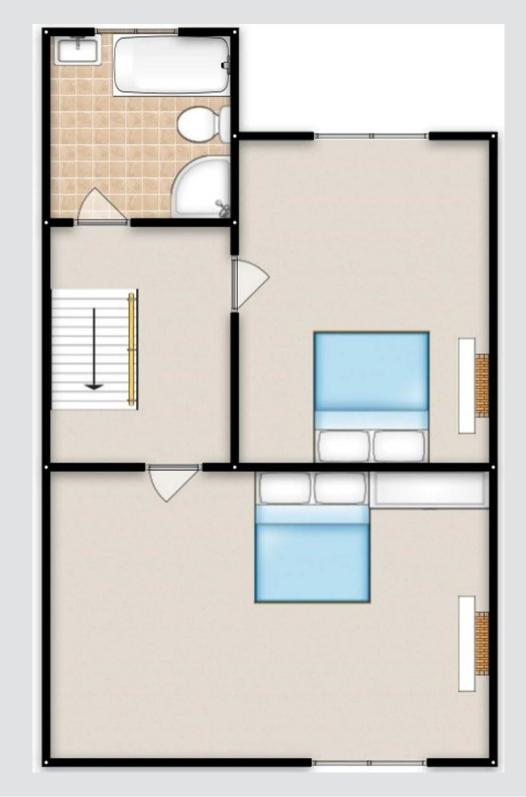

#### **Bedroom One**

14' 0" x 11' 6" (4.27m x 3.51m)

Featuring fitted wardrobes. Complete with a ceiling light point, double glazed window and wall mounted radiator. Fitted with carpet flooring.

#### **Bedroom Two**

12' 2" x 8' 7" (3.71m x 2.62m)

Complete with a ceiling light point, double glazed window and wall mounted radiator. Fitted with carpet flooring.

# Bathroom

8' 9" x 8' 4" (2.67m x 2.54m)

Featuring a four-piece suite including a bath, shower cubicle, hand wash basin and W.C. Complete with a double glazed window, wall mounted radiator, part tiled walls and tiled flooring.