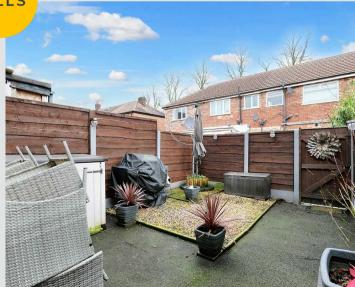

## External

To the rear of the property is a decorative stoned seating area. Gated access to the rear.