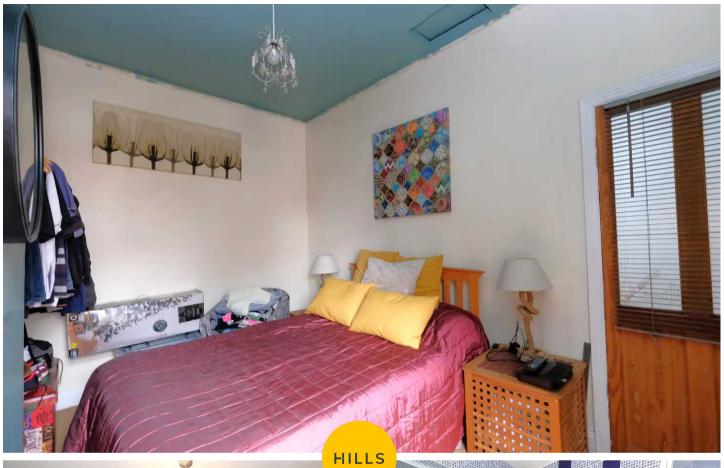

#### **Bedroom One**

14' 0" x 11' 6" (4.27m x 3.51m)

Featuring fitted wardrobes. Complete with a ceiling light point, double glazed window and wall mounted radiator. Fitted with carpet flooring.

#### **Bedroom Two**

12' 2" x 8' 7" (3.71m x 2.62m)

Complete with a ceiling light point, double glazed window and wall mounted radiator. Fitted with carpet flooring.