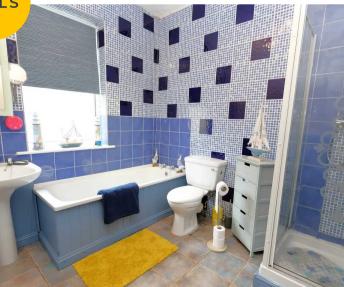

# Bathroom

8' 9" x 8' 4" (2.67m x 2.54m)

Featuring a four-piece suite including a bath, shower cubicle, hand wash basin and W.C. Complete with a double glazed window, wall mounted radiator, part tiled walls and tiled flooring.