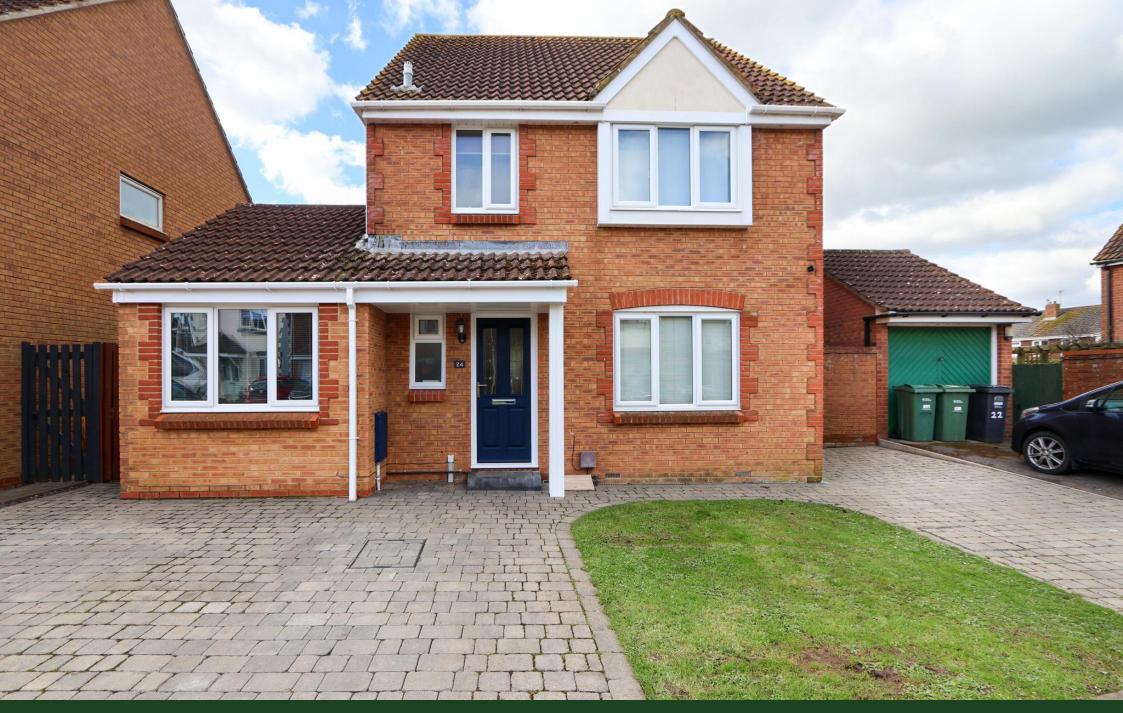

## 24 MULBERRY ROAD, CONGRESBURY, BS49 5HD

A spacious 3-bedroom family home set in the heart of Congresbury with separate utility room and study, a private garden and parking for several cars.

Approx 1141sq. Ft Accommodation • 3 Bedrooms • 2 Bathrooms (1 En-Suite)

• Kitchen/Breakfast Room • Playroom/Dining Room • Study • Utility Room • Garden • Driveway Parking • Central Village Location • Mainline Railway Services At Yatton 2.5 Miles • Access To M5 Within 5.8 Miles At Jct 21 • Bristol Airport 8.2 Miles • Central Bristol 12.4 Miles. (All Distances Approx.)

the property which features a lawn and driveway with off street parking for multiple vehicles.