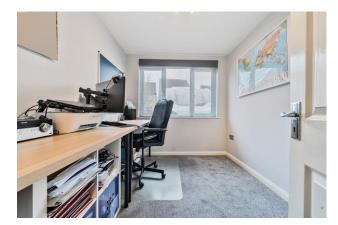

Adjacent to the kitchen is the utility room, equipped with ample fitted wall and base units, a sink, and space for a washing machine and tumble dryer. Through the utility room you will find the study, an adaptable space for home working, studying or for use as a snug.