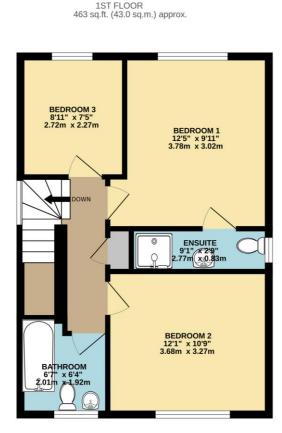

Upstairs, there are three spacious bedrooms, two of which are doubles. The principal bedroom, overlooking the garden, features an en-suite shower room. To the front of the property is the second bedroom and family bathroom with over-bath shower and heated towel rail. The third bedroom, a good size single, also overlooking the garden, completes the upstairs accommodation.

TOTAL FLOOR AREA: 1141 sq.ft. (106.0 sq.m.) approx.

Whilst every attempt has been made to ensure the accuracy of the floorplan contained here, measurements of doors, windows, noms and any other items are approximate and no responsibility is taken for any error, omission or mis-statement. This plan is for illustrative purposes only and should be used as such by any prospective purchaser. The services, systems and appliances shown have not been tested and no guarantee as to their operability or efficiency can be given.