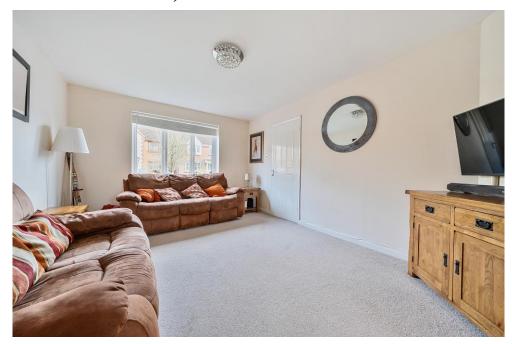

Stepping into this inviting property you are greeted by a spacious hallway with ample understairs storage space for shoes and coats. To your left is the downstairs cloakroom and to your right the living room. The living room is light and airy with carpeted flooring and flows seamlessly into the playroom/dining room. French doors opening to the garden flood these rooms with light and offer a versatile space for use as a children's playroom or formal dining room.