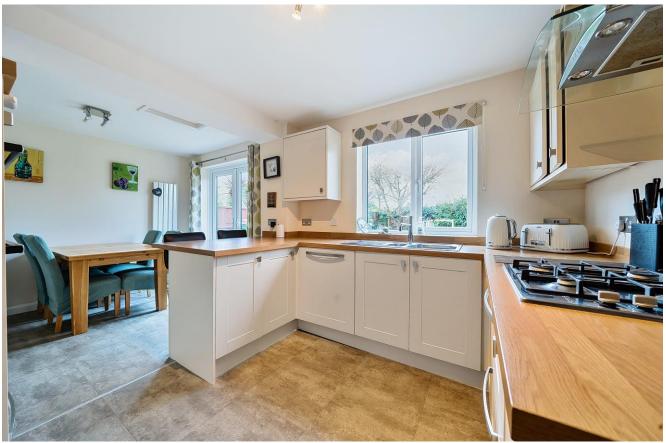

To your left, is the kitchen/breakfast room which has been carefully renovated by the current owners. With integrated appliances including a double oven, hob and dishwasher this space will cater to all your culinary needs. The breakfast room has ample space for a dining table and French doors open to the patio creating an ideal space for al-fresco dining.