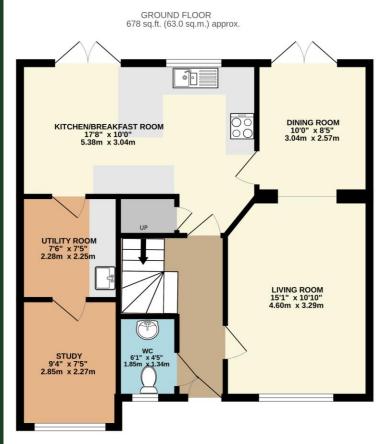

Stepping into this inviting property you are greeted by a spacious hallway with ample understairs storage space for shoes and coats. To your left is the downstairs cloakroom and to your right the living room. The living room is light and airy with carpeted flooring and flows seamlessly into the playroom/dining room. French doors opening to the garden flood these rooms with light and offer a versatile space for use as a children's playroom or formal dining room.

To your left, is the kitchen/breakfast room which has been carefully renovated by the current owners. With integrated appliances including a double oven, hob and dishwasher this space will cater to all your culinary needs. The breakfast room has ample space for a dining table and French doors open to the patio creating an ideal space for al-fresco dining.

Adjacent to the kitchen is the utility room, equipped with ample fitted wall and base units, a sink, and space for a washing machine and tumble dryer. Through the utility room you will find the study, an adaptable space for home working, studying or for use as a snug.

TOTAL FLOOR AREA: 1141 sq.ft. (106.0 sq.m.) approx.

Whilst every attempt has been made to ensure the accuracy of the floorplan contained here, measurements of doors, windows, noms and any other items are approximate and no responsibility is taken for any error, omission or mis-statement. This plan is for illustrative purposes only and should be used as such by any prospective purchaser. The services, systems and appliances shown have not been tested and no guarantee as to their operability or efficiency can be given.