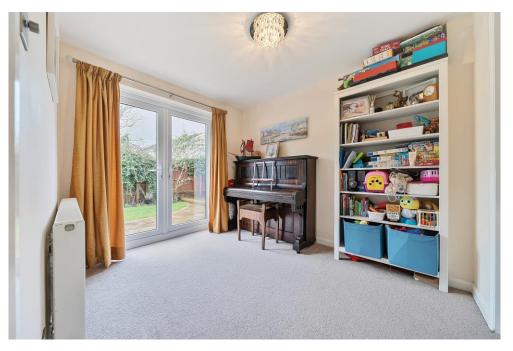

Stepping into this inviting property you are greeted by a spacious hallway with ample understairs storage space for shoes and coats. To your left is the downstairs cloakroom and to your right the living room. The living room is light and airy with carpeted flooring and flows seamlessly into the playroom/dining room. French doors opening to the garden flood these rooms with light and offer a versatile space for use as a children's playroom or formal dining room.