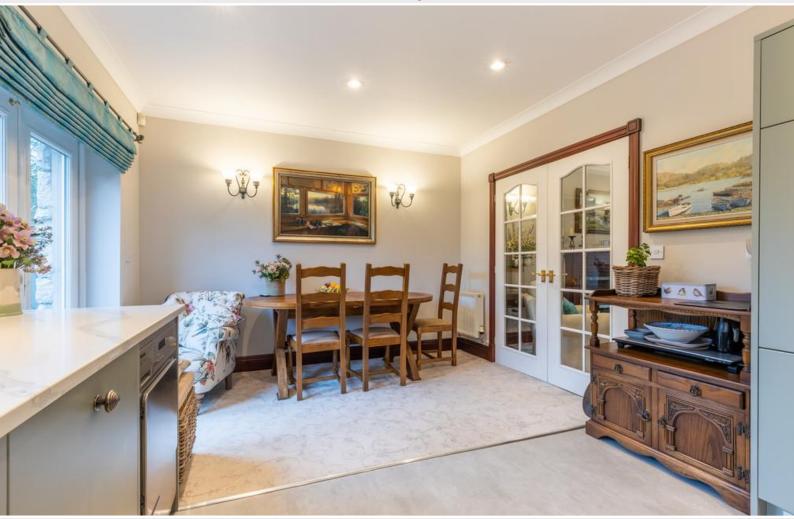

Step through the door into the entrance hall, with handy cloakroom and W.C. for hanging coats and storing shoes, and stairs leading to the first floor. Firstly you are welcomed into the generous living room, enjoying an attractive front aspect window and fireplace with gas fire, as well as a handy under stairs cupboard for additional cloaks and storage. Double doors open into the kitchen diner; a well presented space, ideal for hosting friends and family with a patio door opening into the enclosed rear garden, making the perfect blend to outside when entertaining in the summer months.