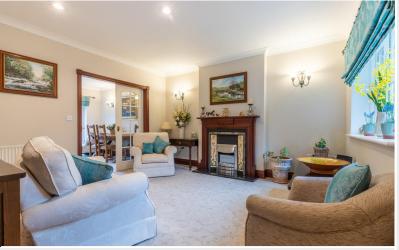

Step through the door into the entrance hall, with handy cloakroom and W.C. for hanging coats and storing shoes, and stairs leading to the first floor. Firstly you are welcomed into the generous living room, enjoying an attractive front aspect window and fireplace with gas fire, as well as a handy under stairs cupboard for additional cloaks and storage. Double doors open into the kitchen diner; a well presented space, ideal for hosting friends and family with a patio door opening into the enclosed rear garden, making the perfect blend to outside when entertaining in the summer months.