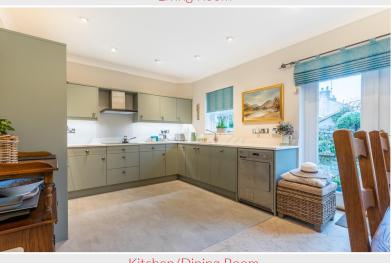

Step through the door into the entrance hall, with handy cloakroom and W.C. for hanging coats and storing shoes, and stairs leading to the first floor. Firstly you are welcomed into the generous living room, enjoying an attractive front aspect window and fireplace with gas fire, as well as a handy under stairs cupboard for additional cloaks and storage. Double doors open into the kitchen diner; a well presented space, ideal for hosting friends and family with a patio door opening into the enclosed rear garden, making the perfect blend to outside when entertaining in the summer months.

The kitchen itself is well fitted with wall and base units and complementary work top. Neff integrated appliances include a dishwasher, oven and four ring hob with extractor over, as well as an integrated fridge freezer and washing machine. There is also space for an undercounter condenser tumble drier.