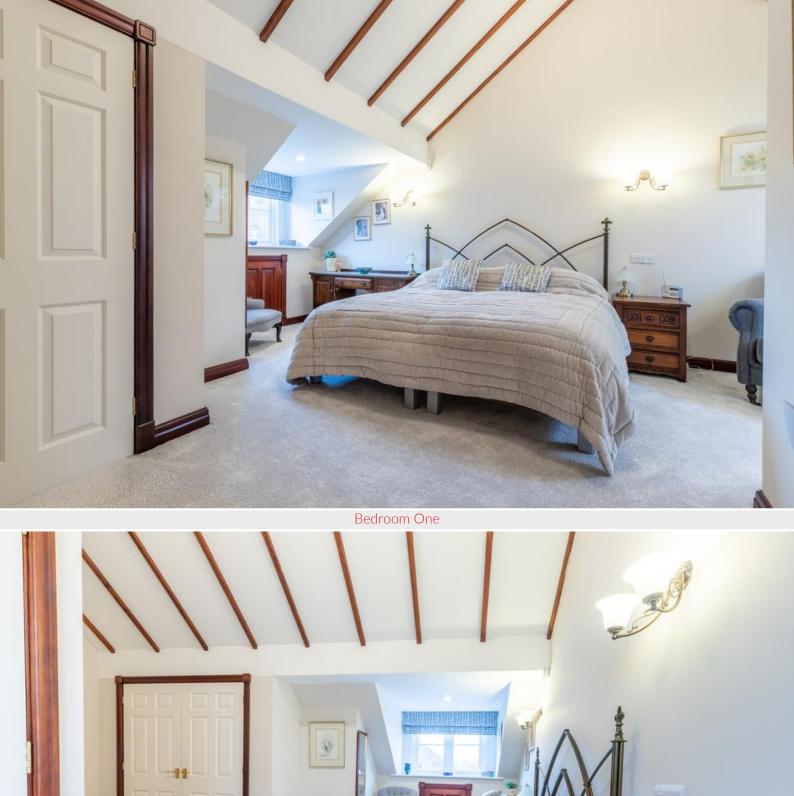

Stairs also lead to the second floor, welcoming you into the master suite; a well-presented large bedroom with attractive vaulted ceiling and dressing area, with a double integrated wardrobe and eaves storage. The en suite comprises a bath, pedestal sink, W.C. and bidet.

## Accommodation (with approximate dimensions) Ground Floor

Living Room 13' 6" x 13' 5" (4.11m x 4.09m) Kitchen/Dining Room 16' 8" x 10' 11" (5.08m x 3.33m) First Floor Bedroom Three 10' 3" x 10' 1" (3.12m x 3.07m) Bedroom Two 11' 2" x 9' 9" (3.4m x 2.97m) Bedroom Four 11' 7" x 6' 9" (3.54m x 2.06m) Second Floor Bedroom One 26' 8" x 6' 10" (8.13m x 2.08m)