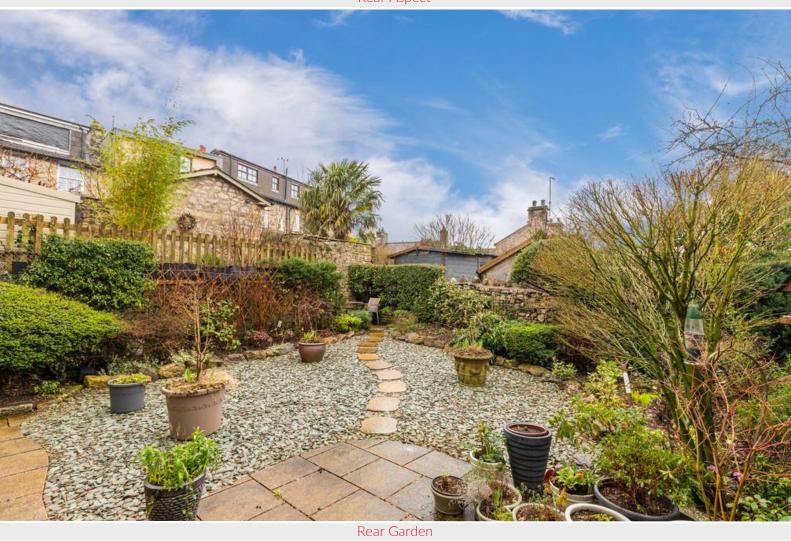

Step through the door into the entrance hall, with handy cloakroom and W.C. for hanging coats and storing shoes, and stairs leading to the first floor. Firstly you are welcomed into the generous living room, enjoying an attractive front aspect window and fireplace with gas fire, as well as a handy under stairs cupboard for additional cloaks and storage. Double doors open into the kitchen diner; a well presented space, ideal for hosting friends and family with a patio door opening into the enclosed rear garden, making the perfect blend to outside when entertaining in the summer months.

# A thought from the owners... The tranquil, private garden is easy to maintain and a lovely place to spend time.

All permits to view and particulars are issued on the understanding that negotiations are conducted through the agency of Messrs. Hackney & Leigh Ltd. Properties for sale by private treaty are offered subject to contract. No responsibility can be accepted for any loss or expense incurred in viewing or in the event of a property being sold, let, or withdrawn. Please contact us to confirm availability prior to travel. These particulars have been prepared for the guidance of intending buyers. No guarantee of their accuracy is given, nor do they form part of a contract. \*Broadband speeds estimated and checked by <a href="https://checker.ofcom.org.uk/en-gb/broadband-coverage">https://checker.ofcom.org.uk/en-gb/broadband-coverage</a> on 23/02/2024.