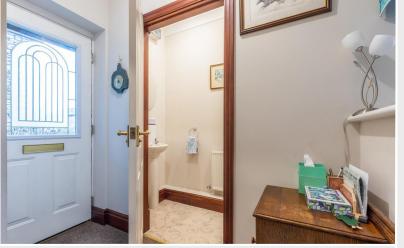

Step through the door into the entrance hall, with handy cloakroom and W.C. for hanging coats and storing shoes, and stairs leading to the first floor. Firstly you are welcomed into the generous living room, enjoying an attractive front aspect window and fireplace with gas fire, as well as a handy under stairs cupboard for additional cloaks and storage. Double doors open into the kitchen diner; a well presented space, ideal for hosting friends and family with a patio door opening into the enclosed rear garden, making the perfect blend to outside when entertaining in the summer months.