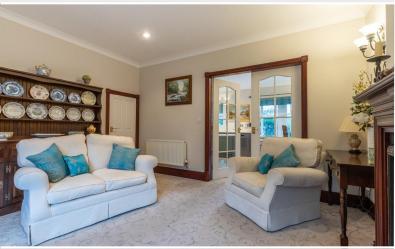

Step through the door into the entrance hall, with handy cloakroom and W.C. for hanging coats and storing shoes, and stairs leading to the first floor. Firstly you are welcomed into the generous living room, enjoying an attractive front aspect window and fireplace with gas fire, as well as a handy under stairs cupboard for additional cloaks and storage. Double doors open into the kitchen diner; a well presented space, ideal for hosting friends and family with a patio door opening into the enclosed rear garden, making the perfect blend to outside when entertaining in the summer months.