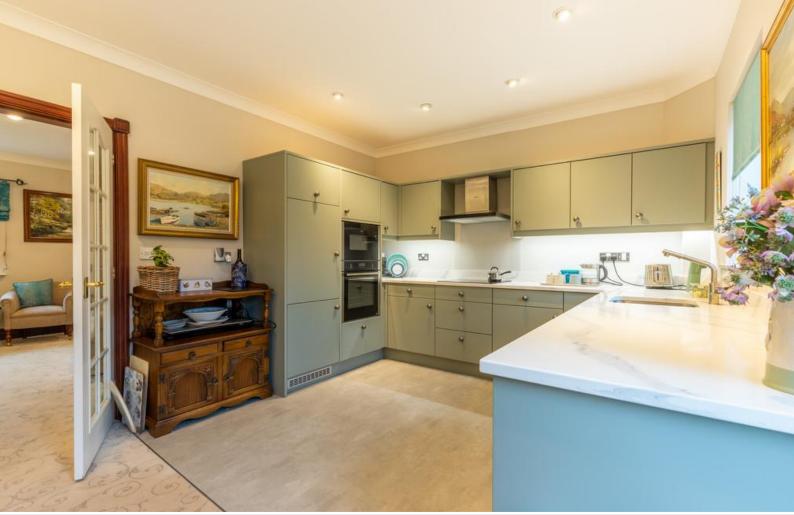

Step through the door into the entrance hall, with handy cloakroom and W.C. for hanging coats and storing shoes, and stairs leading to the first floor. Firstly you are welcomed into the generous living room, enjoying an attractive front aspect window and fireplace with gas fire, as well as a handy under stairs cupboard for additional cloaks and storage. Double doors open into the kitchen diner; a well presented space, ideal for hosting friends and family with a patio door opening into the enclosed rear garden, making the perfect blend to outside when entertaining in the summer months.

The kitchen itself is well fitted with wall and base units and complementary work top. Neff integrated appliances include a dishwasher, oven and four ring hob with extractor over, as well as an integrated fridge freezer and washing machine. There is also space for an undercounter condenser tumble drier.