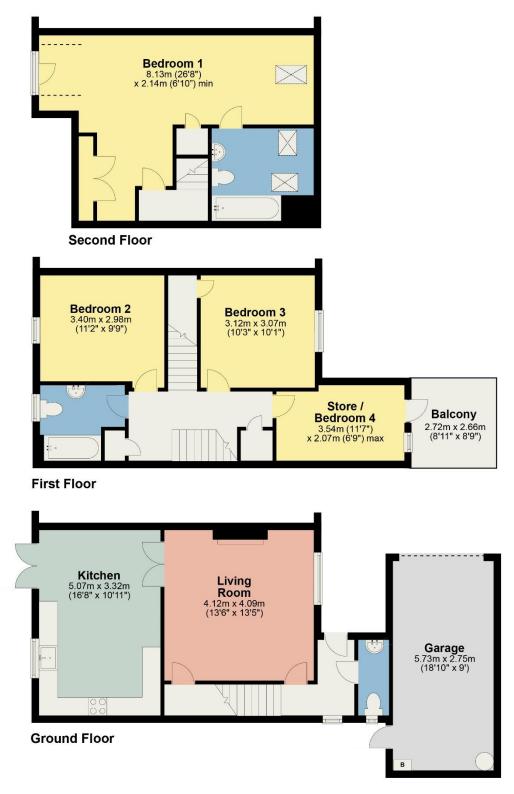

## Accommodation (with approximate dimensions) Ground Floor

Living Room 13' 6" x 13' 5" (4.11m x 4.09m) Kitchen/Dining Room 16' 8" x 10' 11" (5.08m x 3.33m) First Floor Bedroom Three 10' 3" x 10' 1" (3.12m x 3.07m) Bedroom Two 11' 2" x 9' 9" (3.4m x 2.97m) Bedroom Four 11' 7" x 6' 9" (3.54m x 2.06m) Second Floor Bedroom One 26' 8" x 6' 10" (8.13m x 2.08m)

This plan is for layout guidance only and is not drawn to scale unless stated. Windows and door openings are approximate. Whilst every care is taken in preparation of this plan, please check all dimensions, shapes and compass bearings before making any decision reliant upon them. REF: KL3487