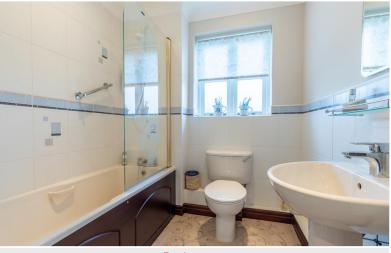

Follow the stairs to the first floor where you will find the first three bedrooms and family bathroom. Bedroom two is a double to the rear aspect, enjoying views over the garden and space for additional furniture, whilst bedroom three, also a double, enjoys front aspect windows. Bedroom four is a single room to the front aspect, with scope as an office for those who work from home. The main bathroom is a three piece suite, comprising a bath with shower over, pedestal sink and W.C. A handy storage cupboard on the landing also provides ample storage for essentials.