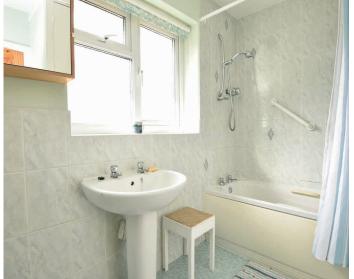

### **SHOWER ROOM**

With WC, washbasin and shower

# **BATHROOM**

Washbasin, bath with shower above.