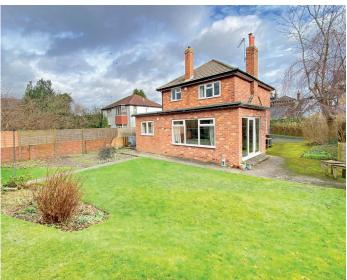

# 23 VICTORIA ROAD,

Harrogate, HG2 0EY

A fantastic opportunity to purchase a four-bedroom detached property occupying a generous plot and situated in this prime Harrogate location close to the famous Harrogate Stray, and within a few minutes' walk of Harrogate town centre.

This property represents a fantastic opportunity for buyers to modernise and potentially extend / re-develop to suit their own requirements, subject to obtaining the necessary consents. The accommodation currently comprises two reception rooms, together with a kitchen, utility room and downstairs shower room. On the first floor there are four bedrooms and a bathroom with separate WC. The property occupies a particularly generous plot and has a generous driveway, together with gardens to the side and rear enjoying a southwest-facing aspect.

# Outside

A generous driveway provides ample parking and has an electric car charging point. The property occupies a generous plot, having gardens to the side and rear with lawn, planted borders and shed.