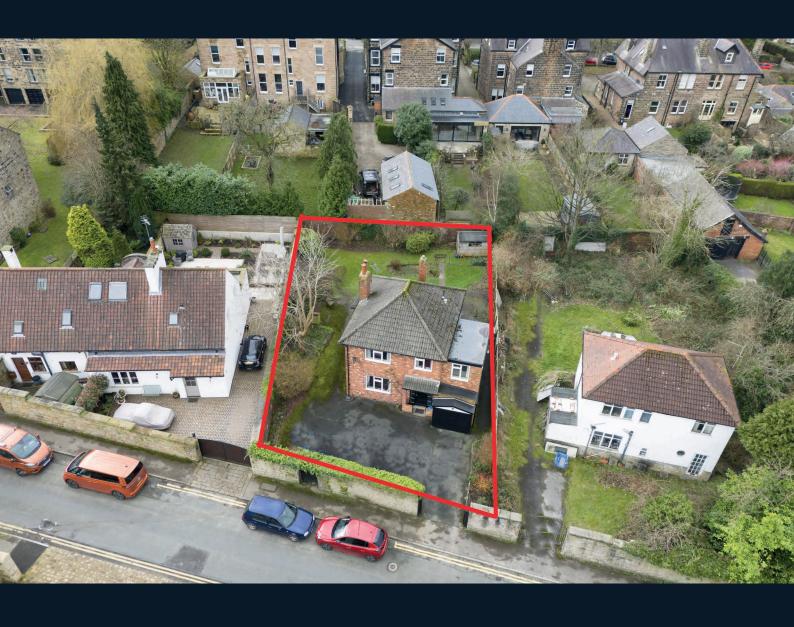

# 23 VICTORIA ROAD,

Harrogate, HG2 0EY

A fantastic opportunity to purchase a four-bedroom detached property occupying a generous plot and situated in this prime Harrogate location close to the famous Harrogate Stray, and within a few minutes' walk of Harrogate town centre.

This property represents a fantastic opportunity for buyers to modernise and potentially extend / re-develop to suit their own requirements, subject to obtaining the necessary consents. The accommodation currently comprises two reception rooms, together with a kitchen, utility room and downstairs shower room. On the first floor there are four bedrooms and a bathroom with separate WC. The property occupies a particularly generous plot and has a generous driveway, together with gardens to the side and rear enjoying a southwest-facing aspect.

# Outside

A generous driveway provides ample parking and has an electric car charging point. The property occupies a generous plot, having gardens to the side and rear with lawn, planted borders and shed.