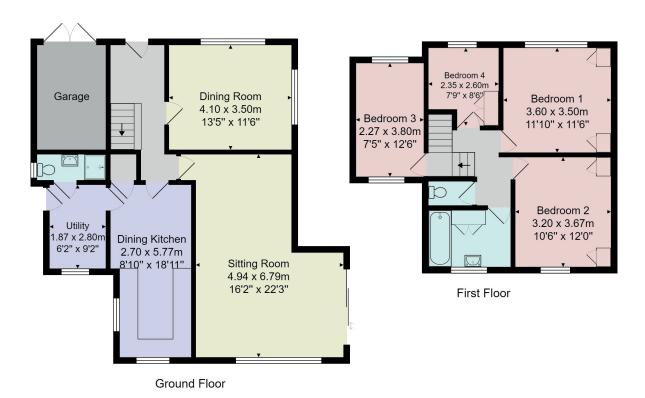

# FLOOR PLAN

Total Area: 139.7 m² ... 1503 ft²

All measurements are approximate and for display purposes only.

No liability is accepted by either the agency or Box Property Solutions Ltd as to the exact measurements of the rooms. Box Property Solutions Ltd retains the copyright on this plan and allows agents to use it with agreed permission.