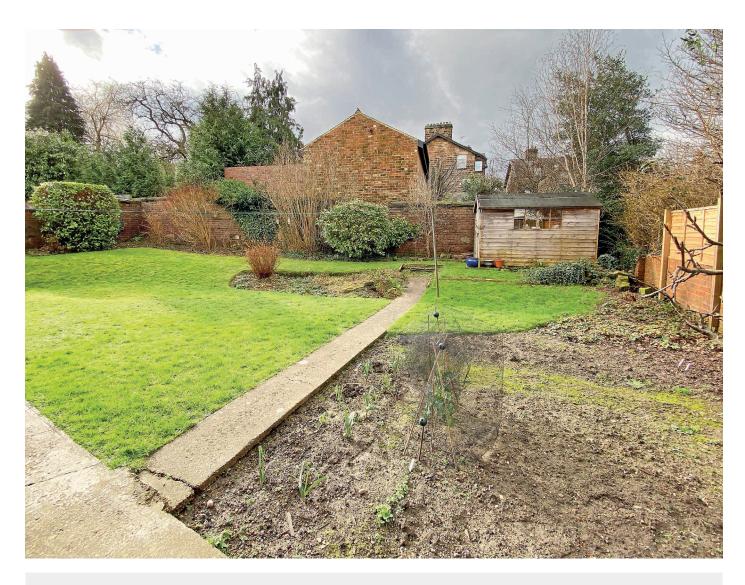

# Outside

A generous driveway provides ample parking and has an electric car charging point. The property occupies a generous plot, having gardens to the side and rear with lawn, planted borders and shed.