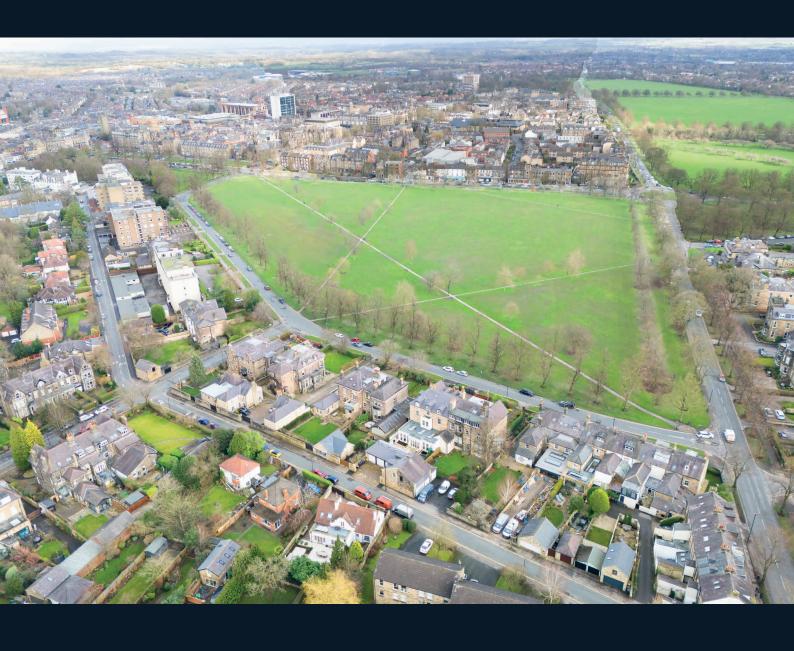

# 23 VICTORIA ROAD,

Harrogate, HG2 0EY

A fantastic opportunity to purchase a four-bedroom detached property occupying a generous plot and situated in this prime Harrogate location close to the famous Harrogate Stray, and within a few minutes' walk of Harrogate town centre.

Victoria Road is a prime residential position close to the edge of the famous Harrogate Stray and within easy walking distance of Harrogate town centre, where there is an excellent range of amenities on offer.

# Outside

A generous driveway provides ample parking and has an electric car charging point. The property occupies a generous plot, having gardens to the side and rear with lawn, planted borders and shed.