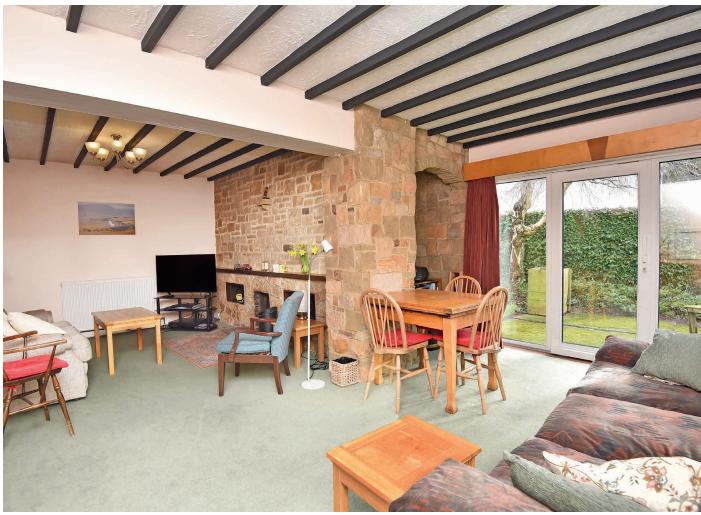

#### **SITTING ROOM**

A large reception room with open fire and extended living area with windows and glazed doors overlooking the garden.