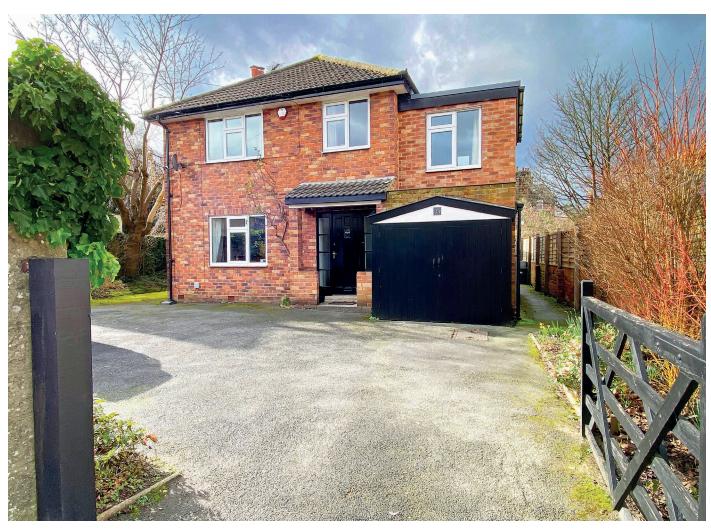

# 23 VICTORIA ROAD,

Harrogate, HG2 0EY

A fantastic opportunity to purchase a four-bedroom detached property occupying a generous plot and situated in this prime Harrogate location close to the famous Harrogate Stray, and within a few minutes' walk of Harrogate town centre.

# Outside

A generous driveway provides ample parking and has an electric car charging point. The property occupies a generous plot, having gardens to the side and rear with lawn, planted borders and shed.