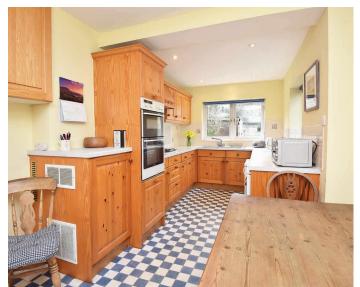

#### **DINING KITCHEN**

With a range of fitted units with gas hob and oven and space for appliances.

#### **UTILITY ROOM**

With worktop and sink and space for washing machine.