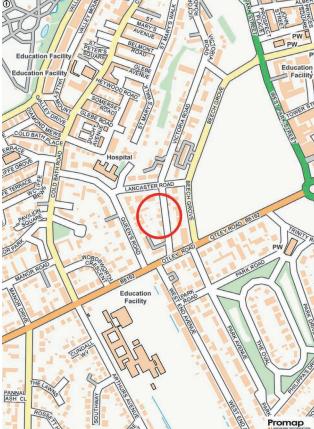

# 23 VICTORIA ROAD,

Harrogate, HG2 0EY

A fantastic opportunity to purchase a four-bedroom detached property occupying a generous plot and situated in this prime Harrogate location close to the famous Harrogate Stray, and within a few minutes' walk of Harrogate town centre.

Victoria Road is a prime residential position close to the edge of the famous Harrogate Stray and within easy walking distance of Harrogate town centre, where there is an excellent range of amenities on offer.