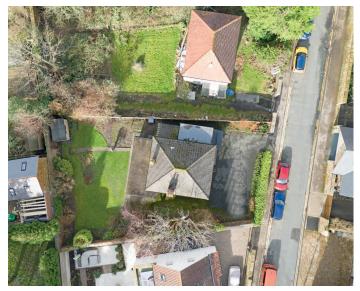

# Outside

A generous driveway provides ample parking and has an electric car charging point. The property occupies a generous plot, having gardens to the side and rear with lawn, planted borders and shed.