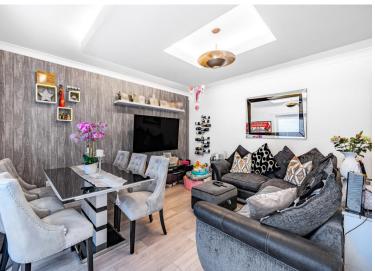

# **ENTRANCE HALL**

**OPEN PLAN KITCHEN/LIVING SPACE** 24' 8" x 14' 2" (7.52m x 4.32m)

**BEDROOM 1** 15' x 13' (4.57m x 3.96m)

**BEDROOM 2** 14' 9" x 11' 4" (4.5m x 3.45m)

**BATHROOM** 

**PRIVATE GARDEN** 44' 3" x 7' 3" (13.49m x 2.21m) Approx