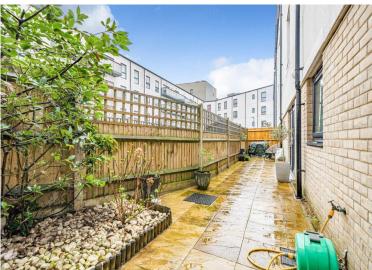

# Garden Approximate 447 (13.49) x 7'3 (2.21) Bedroom 1 15' (4.57) max x 13' (3.96) max Reception Room 24'8 (7.52) max x 14'2 (4.32) max GROUND FLOOR GROUND FLOOR

# **ENTRANCE HALL**

**OPEN PLAN KITCHEN/LIVING SPACE** 24' 8" x 14' 2" (7.52m x 4.32m)

**BEDROOM 1** 15' x 13' (4.57m x 3.96m)

**BEDROOM 2** 14' 9" x 11' 4" (4.5m x 3.45m)

**BATHROOM** 

**PRIVATE GARDEN** 44' 3" x 7' 3" (13.49m x 2.21m) Approx