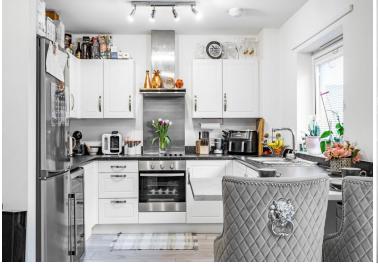

# **ENTRANCE HALL**

**OPEN PLAN KITCHEN/LIVING SPACE** 24' 8" x 14' 2" (7.52m x 4.32m)

**BEDROOM 1** 15' x 13' (4.57m x 3.96m)

**BEDROOM 2** 14' 9" x 11' 4" (4.5m x 3.45m)

**BATHROOM** 

**PRIVATE GARDEN** 44' 3" x 7' 3" (13.49m x 2.21m) Approx