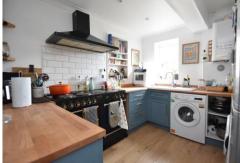

Adjacent, discover the well-appointed kitchen, boasting functionality and style. Enjoy the view of the rear aspect through the double glazed window, and access the covered walkway via the double glazed door to the side aspect. The kitchen is equipped with a selection of matching wall and base units complemented by ample work surface area. Plumbing for a washing machine, vent for a tumble dryer, and electric and gas points are conveniently available, catering to modern living requirements.

LOUNGE 20' 7" x 11' 11" (6.27m x 3.63m)

KITCHEN 10' x 8' 5" (3.05m x 2.57m)

BEDROOM ONE 10' 10" x 10' (3.3m x 3.05m)

BEDROOM TWO 10' 1" x 6' 7" (3.07m x 2.01m)