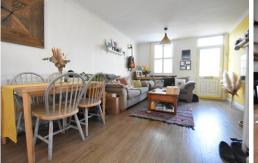

## **Summary**

Approximate Room Sizes

THE PROPERTY Introducing this charming property featuring a cosy lounge area, offering ample space for relaxation and entertaining. Natural light streams through the double glazed window adorned with shutters, enhancing the ambiance of the room. Ascend the staircase conveniently located in the lounge, leading to the first floor, while utilising the under stairs storage cupboard and tall cupboard for organizational needs. Stay comfortably warm with the provision of two radiators.

LOUNGE 20' 7" x 11' 11" (6.27m x 3.63m)

KITCHEN 10' x 8' 5" (3.05m x 2.57m)

BEDROOM ONE 10' 10" x 10' (3.3m x 3.05m)

BEDROOM TWO 10' 1" x 6' 7" (3.07m x 2.01m)