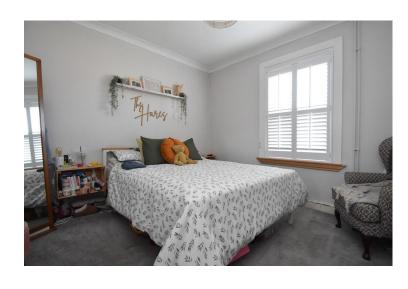

Ascend to the landing via the stairs from the entrance hall, where a storage cupboard awaits to accommodate your belongings.

The first floor presents two inviting bedrooms, each offering comfort and privacy. Bedroom one features a double glazed window with shutters, infusing the room with natural light, and a radiator for climate control. Bedroom two enjoys a tranquil ambiance with a double glazed window overlooking the rear aspect and a radiator ensuring optimal comfort.

LOUNGE 20' 7" x 11' 11" (6.27m x 3.63m)

KITCHEN 10' x 8' 5" (3.05m x 2.57m)

BEDROOM ONE 10' 10" x 10' (3.3m x 3.05m)

BEDROOM TWO 10' 1" x 6' 7" (3.07m x 2.01m)