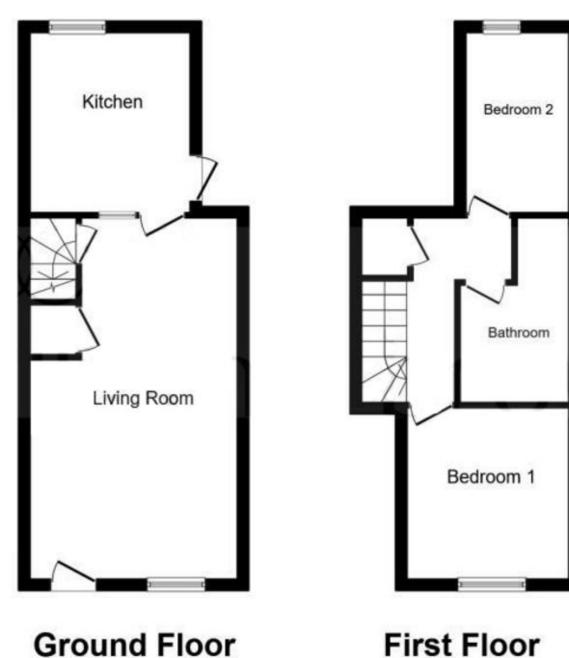

## **Summary**

Approximate Room Sizes

THE PROPERTY Introducing this charming property featuring a cosy lounge area, offering ample space for relaxation and entertaining. Natural light streams through the double glazed window adorned with shutters, enhancing the ambiance of the room. Ascend the staircase conveniently located in the lounge, leading to the first floor, while utilising the under stairs storage cupboard and tall cupboard for organizational needs. Stay comfortably warm with the provision of two radiators.

Adjacent, discover the well-appointed kitchen, boasting functionality and style. Enjoy the view of the rear aspect through the double glazed window, and access the covered walkway via the double glazed door to the side aspect. The kitchen is equipped with a selection of matching wall and base units complemented by ample work surface area. Plumbing for a washing machine, vent for a tumble dryer, and electric and gas points are conveniently available, catering to modern living requirements.

Ascend to the landing via the stairs from the entrance hall, where a storage cupboard awaits to accommodate your belongings.

The first floor presents two inviting bedrooms, each offering comfort and privacy. Bedroom one features a double glazed window with shutters, infusing the room with natural light, and a radiator for climate control. Bedroom two enjoys a tranquil ambiance with a double glazed window overlooking the rear aspect and a radiator ensuring optimal comfort.

Completing the accommodation is the wellappointed bathroom, featuring a suite comprising a low-level WC, wash hand basin, bath with screen, and shower over.

Outside, the rear of the property offers pedestrian access for the neighbouring property's convenience in accessing bins. A patio area provides an ideal space for outdoor relaxation and entertainment.

LOUNGE 20' 7" x 11' 11" (6.27m x 3.63m)

KITCHEN 10' x 8' 5" (3.05m x 2.57m)

BEDROOM ONE 10' 10" x 10' (3.3m x 3.05m)

BEDROOM TWO 10' 1" x 6' 7" (3.07m x 2.01m)