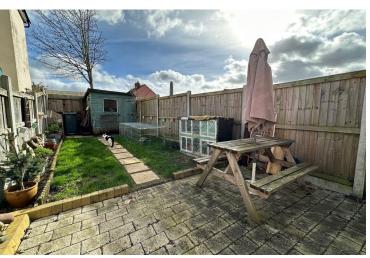

Completing the accommodation is the wellappointed bathroom, featuring a suite comprising a low-level WC, wash hand basin, bath with screen, and shower over.

Outside, the rear of the property offers pedestrian access for the neighbouring property's convenience in accessing bins. A patio area provides an ideal space for outdoor relaxation and entertainment.