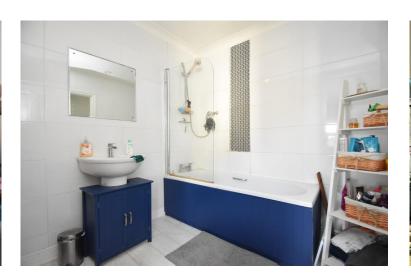

Completing the accommodation is the wellappointed bathroom, featuring a suite comprising a low-level WC, wash hand basin, bath with screen, and shower over.

Outside, the rear of the property offers pedestrian access for the neighbouring property's convenience in accessing bins. A patio area provides an ideal space for outdoor relaxation and entertainment.