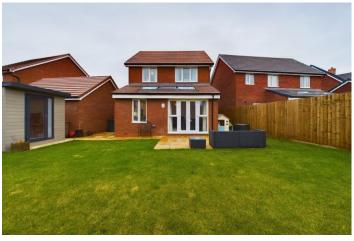

Outside, the rear gardens are well presented and consist of lawn, large paved patio and a standalone summer house which is currently being used as an office.

Note: This property is not currently registered with Land Registry.