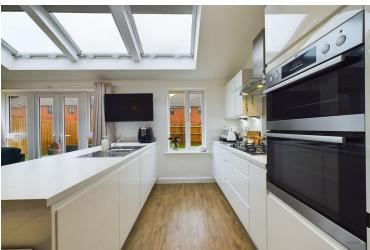

To the left hand side is a separate lounge, this room features neutral décor, carpets and wall panelling and window framing views to the front.

The heart of the home is the open plan living/dining/kitchen which is at the rear, this room features multiple skylights and overlooks the rear garden. The kitchen itself is well equipped with double ovens, gas hob and a range of in built appliances in addition to lots of storage. There is also a purpose built utility area with space for washing machine and tumble dryer.