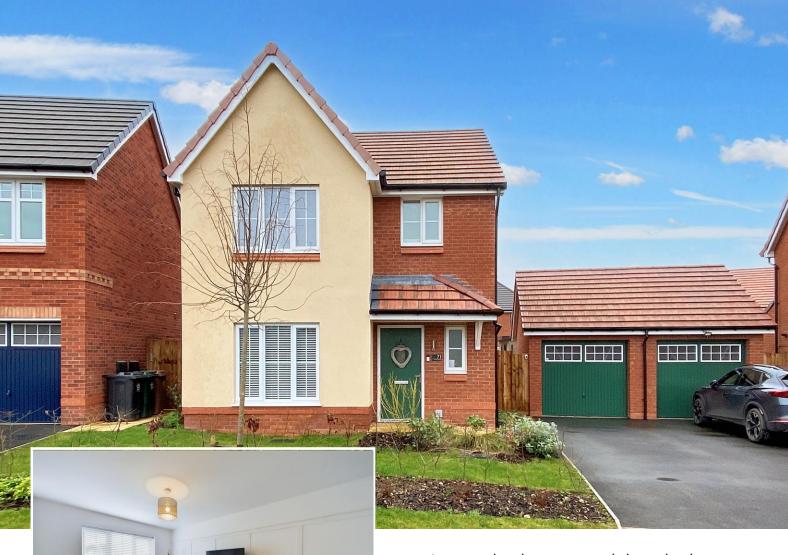

# Whitwell Drive

Drakelow, Burton-on-Trent, DE15 9WZ

£320,000

The property itself is located in Dracan village and fronts on to lovely green space. There is a driveway and detached garage for parking.

You enter the home and you can see the level of presentation straight away, the hall and open plan living area feature laminate flooring and neutral décor. There is a conveniently located cloakroom WC at the front of the home.

**Tenure:** Freehold (purchasers are advised to satisfy themselves as to the tenure via their legal representative).

Property construction: Brick Parking: Driveway Mains Electricity supply: Mains Water supply: Mains Sewerage: Mains Heating: Gas