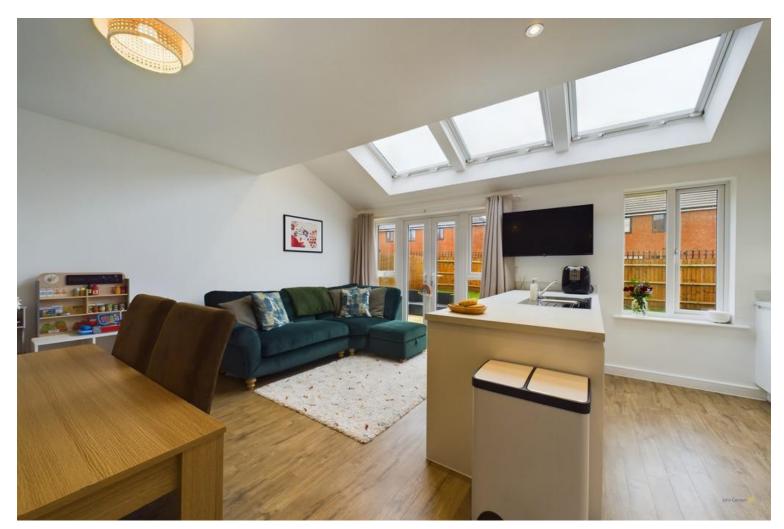

To the left hand side is a separate lounge, this room features neutral décor, carpets and wall panelling and window framing views to the front.

The heart of the home is the open plan living/dining/kitchen which is at the rear, this room features multiple skylights and overlooks the rear garden. The kitchen itself is well equipped with double ovens, gas hob and a range of in built appliances in addition to lots of storage. There is also a purpose built utility area with space for washing machine and tumble dryer.