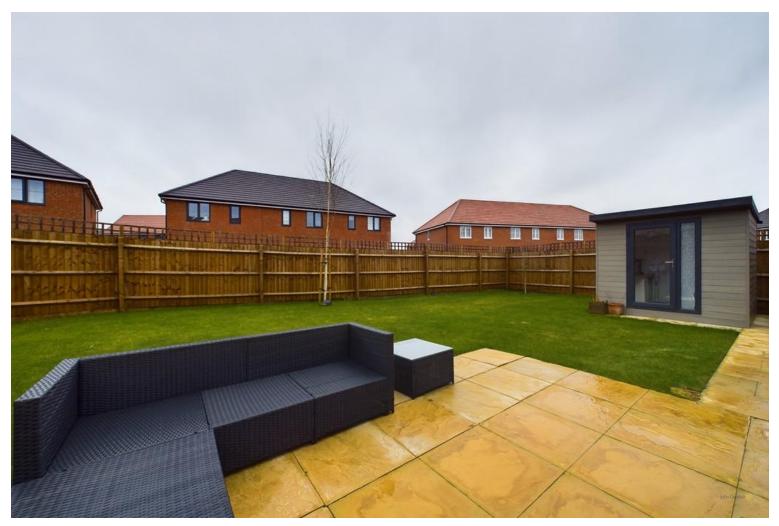

Outside, the rear gardens are well presented and consist of lawn, large paved patio and a standalone summer house which is currently being used as an office.

Note: This property is not currently registered with Land Registry.