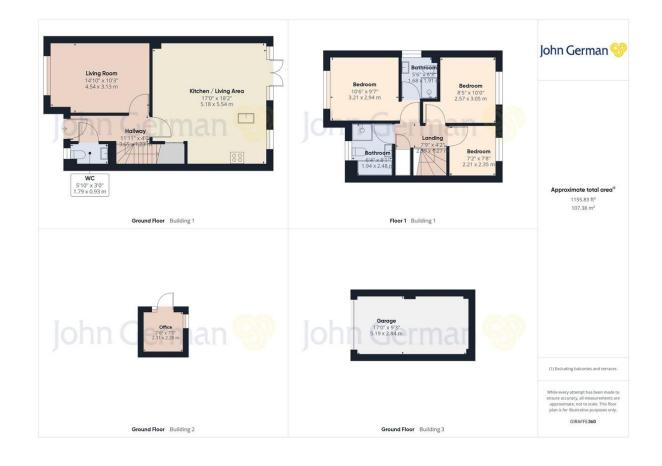

The first floor consists of three bedrooms and family bathroom.

The two secondary bedrooms both have neutral décor and carpets, the family bathroom benefits from a separate bath, shower, sink and WC.

The master suite is neutrally decorated and is carpeted, its complemented by an ensuite with shower, WC and toilet.

Outside, the rear gardens are well presented and consist of lawn, large paved patio and a standalone summer house which is currently being used as an office.

Note: This property is not currently registered with Land Registry.