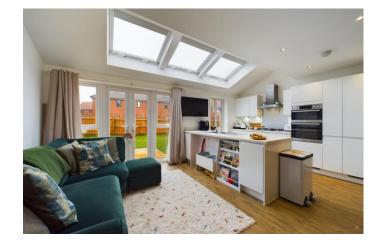

To the left hand side is a separate lounge, this room features neutral décor, carpets and wall panelling and window framing views to the front.

The heart of the home is the open plan living/dining/kitchen which is at the rear, this room features multiple skylights and overlooks the rear garden. The kitchen itself is well equipped with double ovens, gas hob and a range of in built appliances in addition to lots of storage. There is also a purpose built utility area with space for washing machine and tumble dryer.