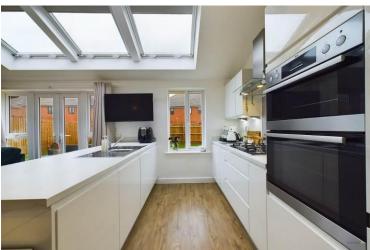

To the left hand side is a separate lounge, this room features neutral décor, carpets and wall panelling and window framing views to the front.

The heart of the home is the open plan living/dining/kitchen which is at the rear, this room features multiple skylights and overlooks the rear garden. The kitchen itself is well equipped with double ovens, gas hob and a range of in built appliances in addition to lots of storage. There is also a purpose built utility area with space for washing machine and tumble dryer.