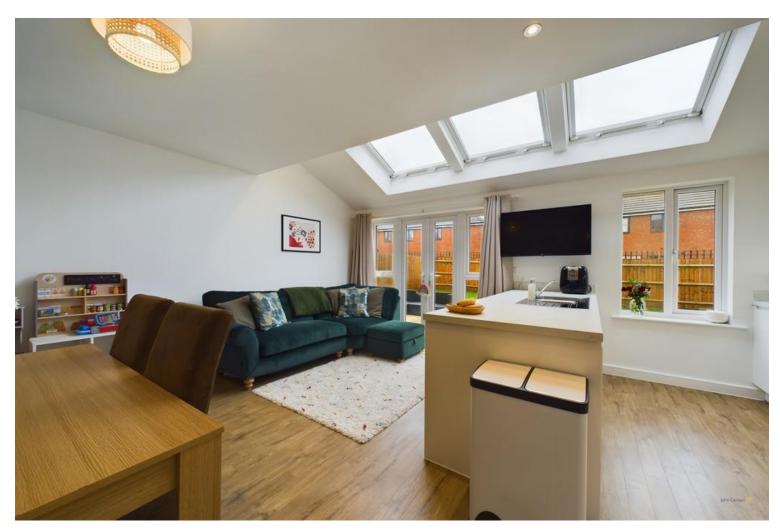

To the left hand side is a separate lounge, this room features neutral décor, carpets and wall panelling and window framing views to the front.

The heart of the home is the open plan living/dining/kitchen which is at the rear, this room features multiple skylights and overlooks the rear garden. The kitchen itself is well equipped with double ovens, gas hob and a range of in built appliances in addition to lots of storage. There is also a purpose built utility area with space for washing machine and tumble dryer.