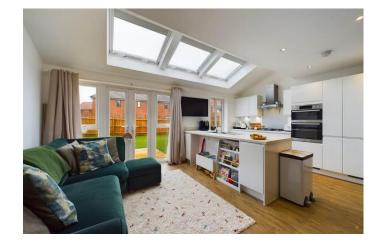

To the left hand side is a separate lounge, this room features neutral décor, carpets and wall panelling and window framing views to the front.

The heart of the home is the open plan living/dining/kitchen which is at the rear, this room features multiple skylights and overlooks the rear garden. The kitchen itself is well equipped with double ovens, gas hob and a range of in built appliances in addition to lots of storage. There is also a purpose built utility area with space for washing machine and tumble dryer.