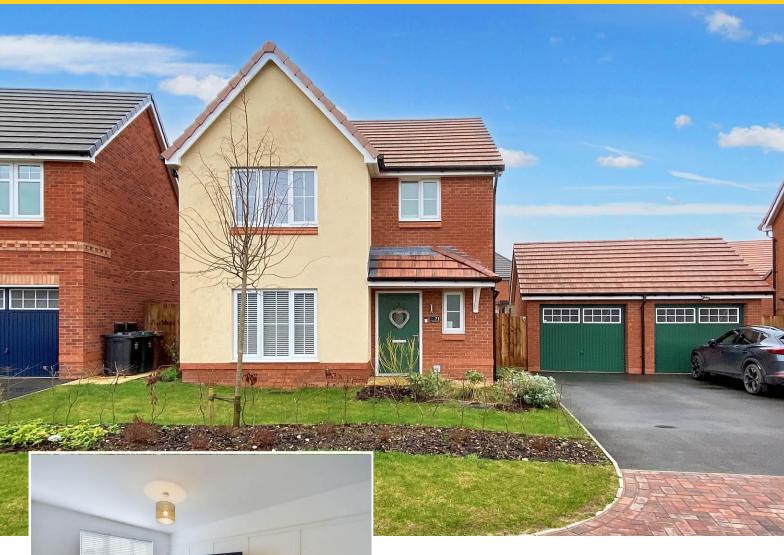

# Whitwell Drive

Drakelow, Burton-on-Trent, DE15 9WZ

Immaculately presented three bedroom detached home in the popular area of Drakelow. Benefitting from an open plan living kitchen diner and separate garden office, this home has something for everyone.

Offers in the region of £310,000

The property itself is located in Dracan village and fronts on to lovely green space. There is a driveway and detached garage for parking.

You enter the home and you can see the level of presentation straight away, the hall and open plan living area feature laminate flooring and neutral décor. There is a conveniently located cloakroom WC at the front of the home.

To the left hand side is a separate lounge, this room features neutral décor, carpets and wall panelling and window framing views to the front.

The heart of the home is the open plan living/dining/kitchen which is at the rear, this room features multiple skylights and overlooks the rear garden. The kitchen itself is well equipped with double ovens, gas hob and a range of in built appliances in addition to lots of storage. There is also a purpose built utility area with space for washing machine and tumble dryer.