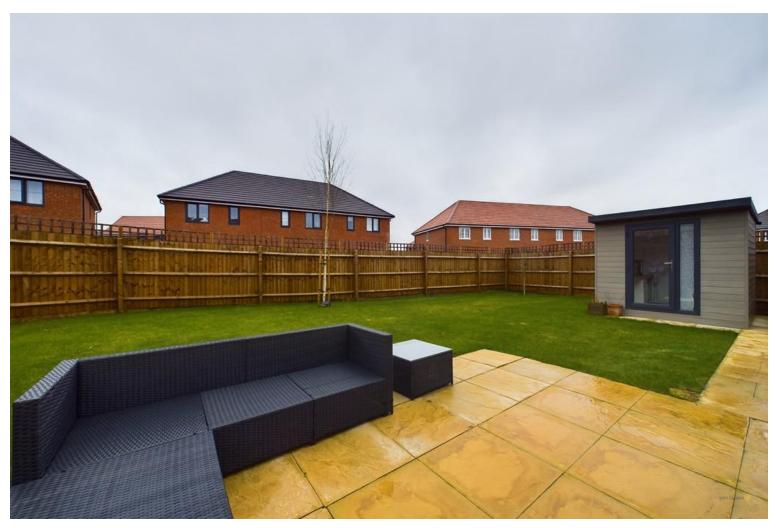

Outside, the rear gardens are well presented and consist of lawn, large paved patio and a standalone summer house which is currently being used as an office.

Note: This property is not currently registered with Land Registry.