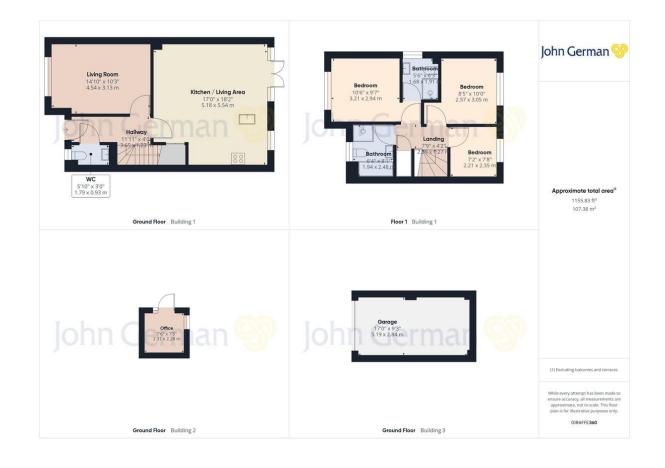

To the left hand side is a separate lounge, this room features neutral décor, carpets and wall panelling and window framing views to the front.

The heart of the home is the open plan living/dining/kitchen which is at the rear, this room features multiple skylights and overlooks the rear garden. The kitchen itself is well equipped with double ovens, gas hob and a range of in built appliances in addition to lots of storage. There is also a purpose built utility area with space for washing machine and tumble dryer.

The first floor consists of three bedrooms and family bathroom.

The two secondary bedrooms both have neutral décor and carpets, the family bathroom benefits from a separate bath, shower, sink and WC.

The master suite is neutrally decorated and is carpeted, its complemented by an ensuite with shower, WC and toilet.

Outside, the rear gardens are well presented and consist of lawn, large paved patio and a standalone summer house which is currently being used as an office.

Note: This property is not currently registered with Land Registry.