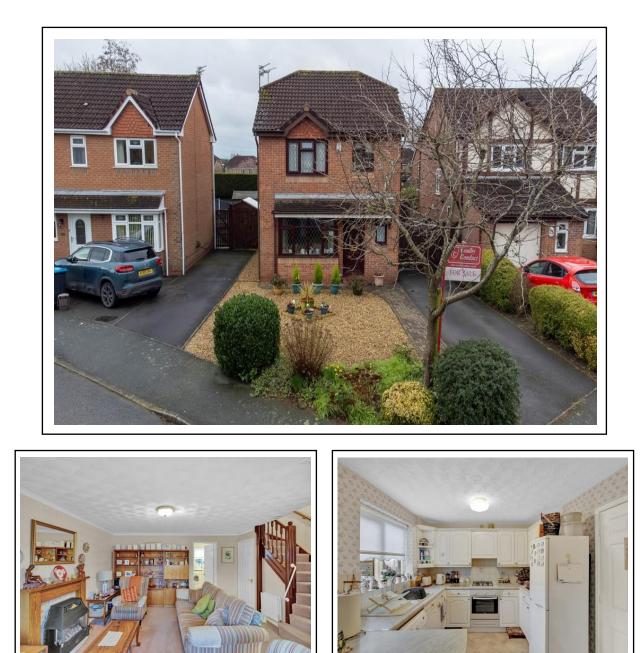

20 Meadow Rise, Winsford, Cheshire, CW7 2TT £250,000

No Onward Chain....... This three bed detached home is situated on a popular development on the perimeter of Winsford and includes a conservatory to add to the spacious accommodation. Warned by gas central heating which is complemented with uPVC double glazing the property briefly comprises entrance porch, WC, lounge, a large kitchen diner, conservatory leading to the rear garden on the ground floor whilst to the first floor there is the primary bedroom with ensuite, second double and single bedroom along with a family bathroom with shower. Externally the property is approached via driveway & low maintance front gravelled garden, while the private rear garden boasts of a patio & lawn with well stocked borders.

EXTERNALLY To the front is a driveway providing off road parking and gravelled frontage. To the rear is mainly laid to lawn with feature patio and well stocked borders.

Total area: approx. 95.1 sq. metres (1023.4 sq. feet)