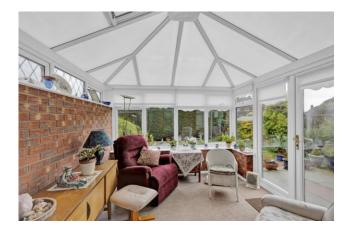

KITCHEN/DINER 17" 7" x 9'00" (5.36m x 2.74m) With a Upvc double glazed window to the rear elevation of the kitchen, gas hob, space for a washing machine & fridge-freezer. The Dining area has large patio doors leading to the conservatory, wall mounted radiators.