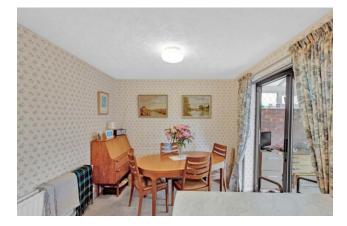

## Accommodation

*PORCH* / WC Upvc front door, wall mounted radiator access to WC with frosted window to the front elevation.

LOUNGE 17'00" x 14'3" (5.18m x 4.34m) With a bay window to the front elevation, wall mounted radiators, understairs storage cupboard, stairs leading to the first floor.

KITCHEN/DINER 17" 7" x 9'00" (5.36m x 2.74m) With a Upvc double glazed window to the rear elevation of the kitchen, gas hob, space for a washing machine & fridge-freezer. The Dining area has large patio doors leading to the conservatory, wall mounted radiators.

CONSERVATORY 11'00" x 10'09" (3.35m x 3.28m) With a Upvc double glazed to three sides and one brick wall, double doors leading on to the patio

BEDROOM 1 12'5" x 10'6" (3.78m x 3.2m) With a Upvc double glazed window to the rear elevation, wall mounted radiator access to the ensuite

ENSUITE 8'1" x 2'8" (2.46m x 0.81m) With a opague Upvc double glazed window to the side elevation, wall mounted radiator, fitted with a white suite

*BEDRROM TWO 10'6" x 8'11" (3.2m x 2.72m) With a Upvc double glazed window to the front elevation, all mounted radiator.* 

BEDROOM THREE 9'4" x 6' 10" (2.84m x 2.08m) With a Upvc double glazed window to the rear elevation.

BATHROOM 6'8" x 5'3" (2.03m x 1.6m) Fitted with a three piece suit, fully tiles, Upvc double glazed window to the font elevation.

EXTERNALLY To the front is a driveway providing off road parking and gravelled frontage. To the rear is mainly laid to lawn with feature patio and well stocked borders.

Total area: approx. 95.1 sq. metres (1023.4 sq. feet)