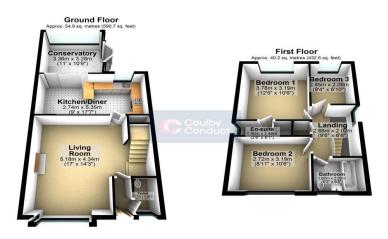

## Accommodation

*PORCH* / WC Upvc front door, wall mounted radiator access to WC with frosted window to the front elevation.

LOUNGE 17'00" x 14'3" (5.18m x 4.34m) With a bay window to the front elevation, wall mounted radiators, understairs storage cupboard, stairs leading to the first floor.

KITCHEN/DINER 17" 7" x 9'00" (5.36m x 2.74m) With a Upvc double glazed window to the rear elevation of the kitchen, gas hob, space for a washing machine & fridge-freezer. The Dining area has large patio doors leading to the conservatory, wall mounted radiators.