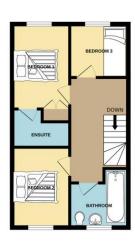

#### MASTER BEDROOM

 $11'\ 10''\ x\ 8'\ 5''\ (3.61m\ x\ 2.58m)$  Double glazed window to rear, ceiling light point, radiator and fitted wardrobe. Door to en-suite.

#### **EN SUITE**

8' 5'' x 4' 3'' (2.58m x 1.31m) Single shower cubicle, low level WC and wash hand basin. ceiling light point and radiator.

#### BEDROOM TWO

10' 2"  $\times$  8' 5" (3.10m  $\times$  2.58m) Double glazed window to front, ceiling light point and radiator.

#### **BEDROOM THREE**

 $8' 10" \times 6' 3"$  (2.71m x 1.91m) Double glazed window to rear, ceiling light point and radiator.

#### FAMILY BATHROOM

 $6'3" \times 5'5" (1.91m \times 1.66m)$  Three piece bathroom suite with bath, low level WC and wash hand basin. Double glazed window to front, ceiling light point and radiator.

## **GARAGE**

Single garage accessed via up and over door to the front. Parking in front.

GROUND FLOOR 403 sq.ft. (37.4 sq.m.) approx. 1ST FLOOR 403 sq.ft. (37.4 sq.m.) approx.

TOTAL FLOOR AREA: 806 sq.ft. (74.9 sq.m.) approx.