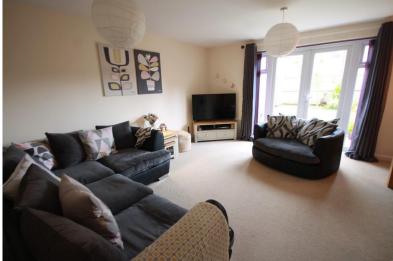

### LOUNGE/DINER

15' 1" x 14' 6" ( $4.60 \, \text{m} \, \text{x} \, 4.42 \, \text{m}$ ) Large lounge with double glazed patio doors to garden, ceiling light point and radiator.

FIRST FLOOR

Stairs from ground floor to landing with doors to all rooms, ceiling light point and loft hatch access.