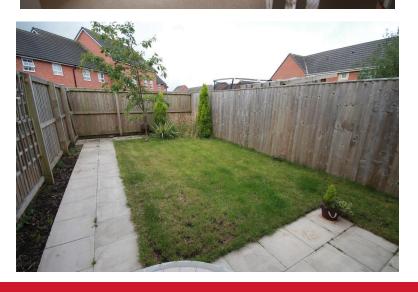

#### REAR GARDEN

Good size sunny rear garden with patio and lawn. fenced to all sides with rear access to parking and garage. The parking and garage can also be accesses via the front.