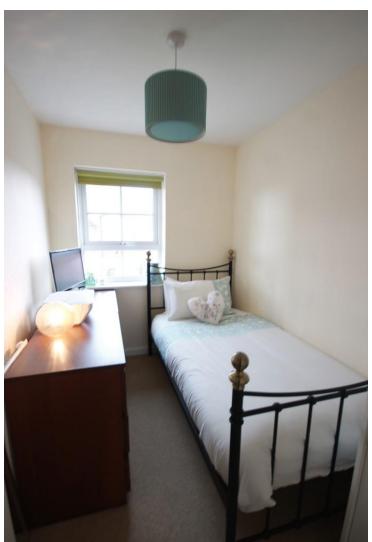

#### BEDROOM TWO

10' 2"  $\times$  8' 5" (3.10m  $\times$  2.58m) Double glazed window to front, ceiling light point and radiator.

#### **BEDROOM THREE**

 $8' 10" \times 6' 3"$  (2.71m x 1.91m) Double glazed window to rear, ceiling light point and radiator.