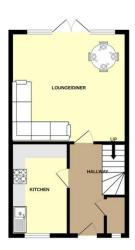

## **GARAGE**

Single garage accessed via up and over door to the front. Parking in front.

GROUND FLOOR 403 sq.ft. (37.4 sq.m.) approx. 1ST FLOOR 403 sq.ft. (37.4 sq.m.) approx.

TOTAL FLOOR AREA: 806 sq.ft. (74.9 sq.m.) approx.

White every attempt has been made to encure the ascuracy of the Biospilas contained lever, resourcements, and office on a statement. This plan is to flantation purposes only not should be used as such by any prospective purchism. The secretics, systems and applicates shown from the secretic and and on gasanism.