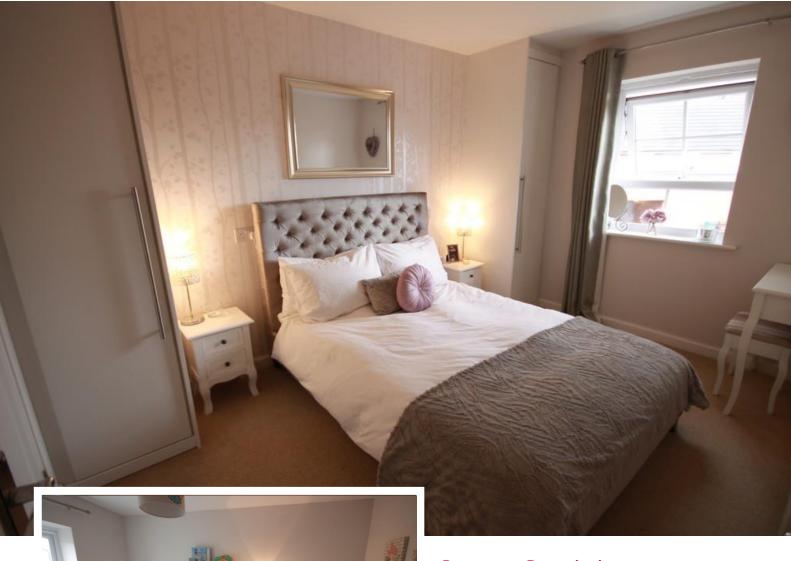

#### MASTER BEDROOM

 $11'\ 10''\ x\ 8'\ 5''\ (3.61m\ x\ 2.58m)$  Double glazed window to rear, ceiling light point, radiator and fitted wardrobe. Door to en-suite.