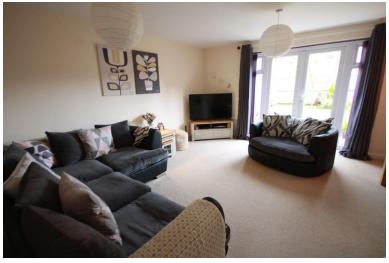

### LOUNGE/DINER

15' 1" x 14' 6" ( $4.60 \, \text{m} \, \text{x} \, 4.42 \, \text{m}$ ) Large lounge with double glazed patio doors to garden, ceiling light point and radiator.

FIRST FLOOR

Stairs from ground floor to landing with doors to all rooms, ceiling light point and loft hatch access.