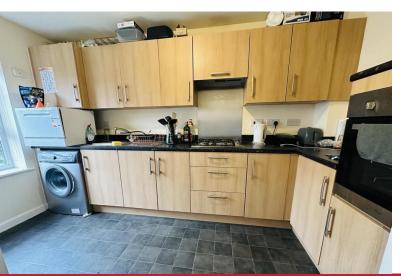

#### **KITCHEN**

7' 6" x 7' 6" (2.30m x 2.29m) With a range of wall and base units ion light beech, single oven and 4 ring hob, stainless steel sink and drainer and space for washing machine and fridge/freezer. Ceiling light point and radiator.