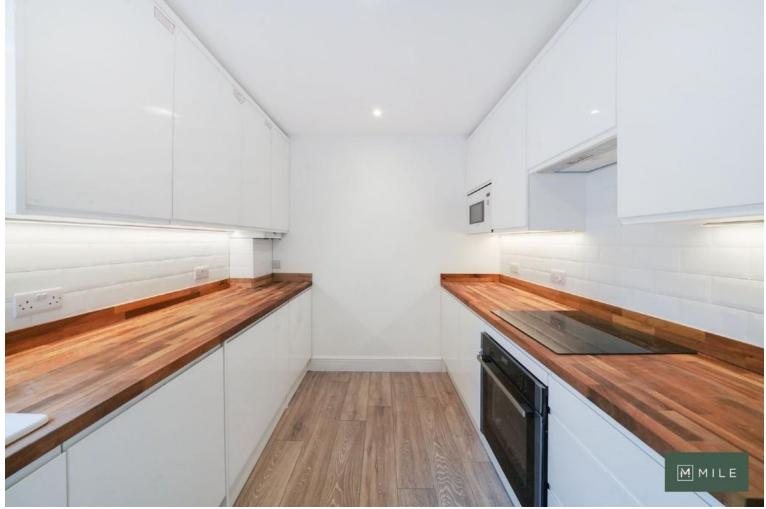

With two double bedrooms, a larger than average reception room with a cosy fireplace, high cielings and a modern fully fitted kitchen, this inviting home is flooded with natural light and not one to be missed.

- Newly renovated
- Spacious
- Two double bedrooms
- Large Reception
- Fully fitted kitchen

- Good transport links
- Close to local amenities
- Abundance of natural light
- Fantastic Location
- Excellent condition