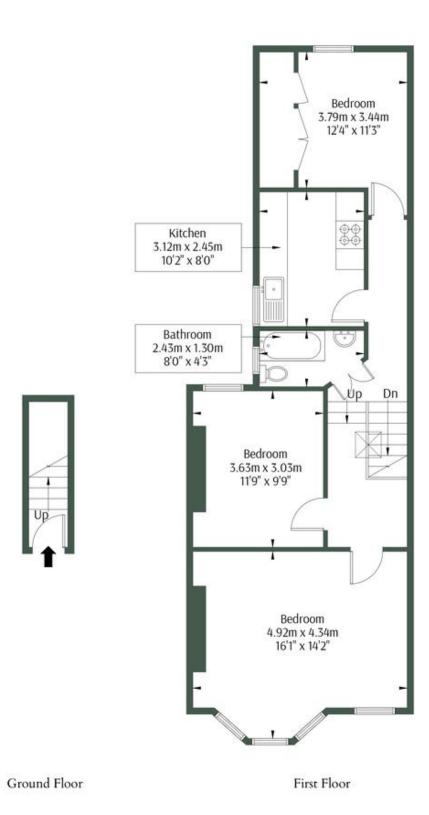

## Mortimer Road, NW10 5SN

Approx Gross Internal Area = 76.06 sq.m / 819 sq.ft

The Floor plan is not to scale and measurements and areas shown are approximate and therefore should be used for

MONEY LAUNDERING REGULATIONS 2003: Intending purchasers will be asked to produce identification documentation at a later stage and we would ask for your co-operation in order that there will be no delay in agreeing the sale.