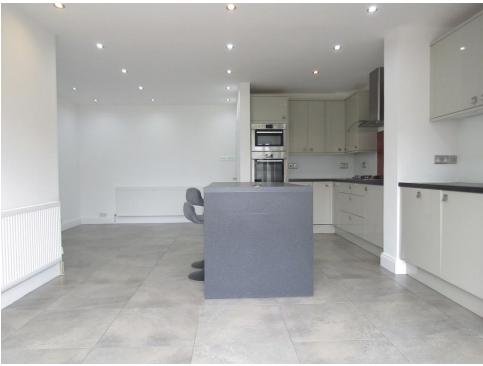

#### Accommodation

Entrance Hall

Lounge (3.6m x 3.6m)

Kitchen/Diner (6.8m x 5.4m)

Downstairs WC

Landing

Bedroom Two (3.6m x 3.6m)

Bedroom Three (3.6m x 3.3m)