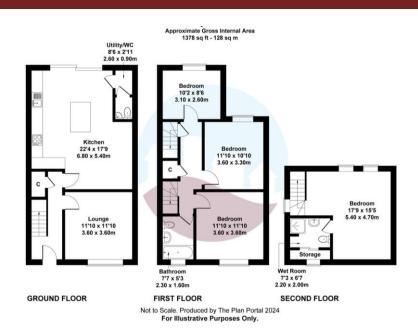

#### Accommodation

Entrance Hall

Lounge (3.6m x 3.6m)

Kitchen/Diner (6.8m x 5.4m)

Downstairs WC

Landing

Bedroom Two (3.6m x 3.6m)

Bedroom Three (3.6m x 3.3m)

Bedroom Four (3.1m x 2.6m)

Bathroom

Stairs to Second Floor

Bedroom One (5.4m x 4.7m)

**Ensuite Shower Room** 