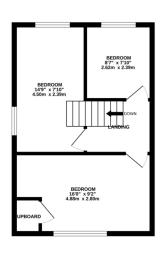

## Phillips George

GROUND FLOOR 391 sq.ft. (36.3 sq.m.) approx.

BATHROOM
6'2" x 57"
1.86m x 1.70m

KITCHENBREAKFAST ROOM
141" x 100"
4.29m x 3.05m

ENTRANCE HALL
UP

LOUNGE
161" x 12'11"
4.90m x 3.93m

1ST FLOOR 380 sq.ft. (35.3 sq.m.) approx.