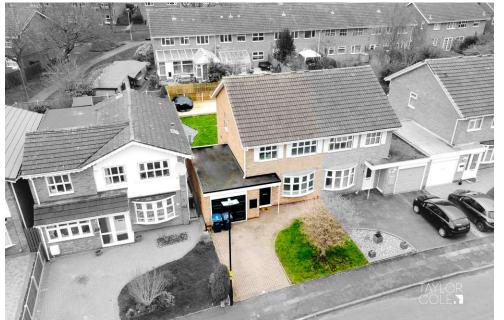

Nestled within this quiet cul-de-sac setting, this stunning three bedroom family home has been completely renovated and modernised by the current owners. Boasting an enviable location within Walmley, the home enjoys close proximity to a plethora of amenities including shopping facilities, highly regarded local schools, convenient commuting links, and nearby parkland walks.

### THE FORE

Approaching the property, a block-paved driveway greets you, offering secure off-road parking facilitated by a telescopic security post discreetly recessed into the drive. Flanking this driveway is a meticulously maintained fore garden, while an up-and-over garage door provides seamless internal access to the spacious garage and the secure front entrance, recessed within a canopy storm porch, is situated adjacent.

#### THE REAR

To the rear of the property lies the the glorious rear garden. A stretch of block-paved patio provides an idyllic setting for outdoor seating and entertainment, seamlessly connecting to the courtyard area and the kitchen side entrance door. A lawn forms the centrepiece of the garden with shaped boarders to the side, while a raised decking area at the rear offers additional outdoor seating space, framed by a striking feature fencing backdrop.