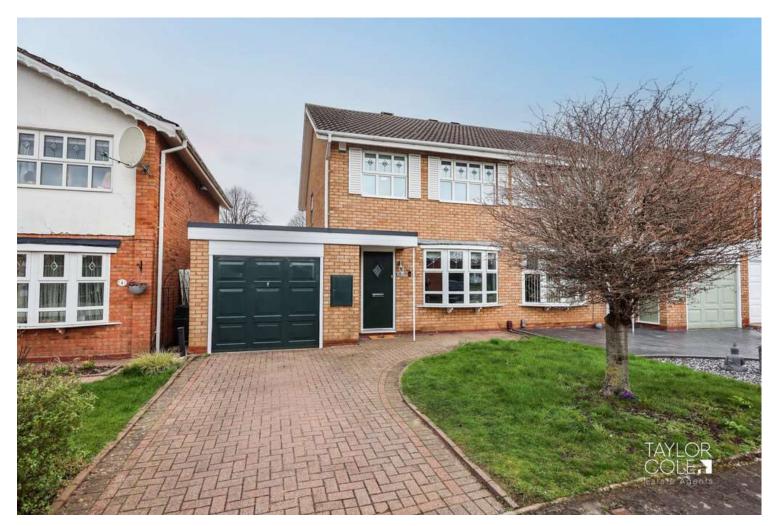

### THE FORE

Approaching the property, a block-paved driveway greets you, offering secure off-road parking facilitated by a telescopic security post discreetly recessed into the drive. Flanking this driveway is a meticulously maintained fore garden, while an up-and-over garage door provides seamless internal access to the spacious garage and the secure front entrance, recessed within a canopy storm porch, is situated adjacent.

# GROUND FLOOR

Upon crossing the threshold through the newly installed secure front entrance door, you are welcomed into an inviting entrance hall. From here, the eye is drawn to the stunning living room, adorned with a bow window overlooking the front aspect. The room exudes contemporary charm, featuring a modern upright column radiator, generous floor space for free-standing lounge furniture, and a glass door seamlessly connecting to the breakfast kitchen.