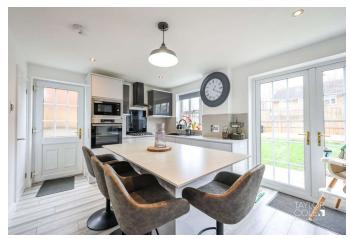

The heart of the home, the breakfast kitchen, has too been transformed and offers a modern space with superb functionality. A central island beckons family gatherings and social engagements, while a tasteful array of matching wall and base units, complemented by feature glass-fronted display cabinets, offers ample storage and workspace. Builtin appliances enhance convenience, and a door leads to the side courtyard patio, providing access to the garage rear entrance, whilst French doors lead out from the kitchen into the main rear garden.

LOUNGE 16' 08" x 11' 09" (5.08m x 3.58m)

KITCHEN / DINING 11' 02" x 15' 00" (3.4m x 4.57m)