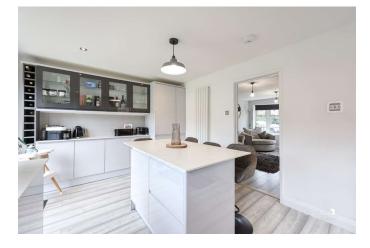

The heart of the home, the breakfast kitchen, has too been transformed and offers a modern space with superb functionality. A central island beckons family gatherings and social engagements, while a tasteful array of matching wall and base units, complemented by feature glass-fronted display cabinets, offers ample storage and workspace. Builtin appliances enhance convenience, and a door leads to the side courtyard patio, providing access to the garage rear entrance, whilst French doors lead out from the kitchen into the main rear garden.

LOUNGE 16' 08" x 11' 09" (5.08m x 3.58m)

KITCHEN / DINING 11' 02" x 15' 00" (3.4m x 4.57m)