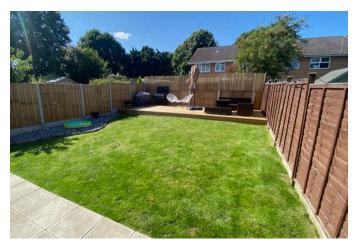

#### THE REAR

To the rear of the property lies the the glorious rear garden. A stretch of block-paved patio provides an idyllic setting for outdoor seating and entertainment, seamlessly connecting to the courtyard area and the kitchen side entrance door. A lawn forms the centrepiece of the garden with shaped boarders to the side, while a raised decking area at the rear offers additional outdoor seating space, framed by a striking feature fencing backdrop.