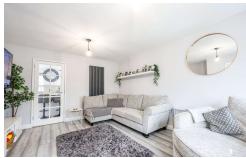

# GROUND FLOOR

Upon crossing the threshold through the newly installed secure front entrance door, you are welcomed into an inviting entrance hall. From here, the eye is drawn to the stunning living room, adorned with a bow window overlooking the front aspect. The room exudes contemporary charm, featuring a modern upright column radiator, generous floor space for free-standing lounge furniture, and a glass door seamlessly connecting to the breakfast kitchen.

LOUNGE 16' 08" x 11' 09" (5.08m x 3.58m)

KITCHEN / DINING 11' 02" x 15' 00" (3.4m x 4.57m)