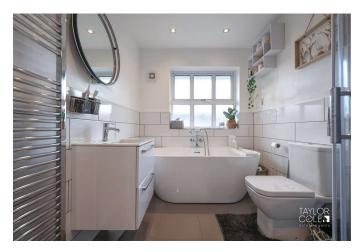

#### FIRST FLOOR

Ascending the stairs to the first floor, a bright landing area welcomes you with a window to the side aspect, flooding the space with natural light. Doors lead to three generously proportioned bedrooms, each offering ample floor space for versatile furnishing arrangements, with the master bedroom boasting built-in wardrobes for added convenience. Completing this level is the luxurious family bathroom, featuring a modern four-piece suite, tiled flooring, and elegantly half-tiled surrounds.

BEDROOM ONE 8' 05" x 13' 00" (2.57m x 3.96m)

BEDROOM TWO 8' 05" x 10' 08" (2.57m x 3.25m)

BEDROOM THREE 9' 11" x 6' 06" (3.02m x 1.98m)

BATHROOM 7' 06" x 6' 06" (2.29m x 1.98m)