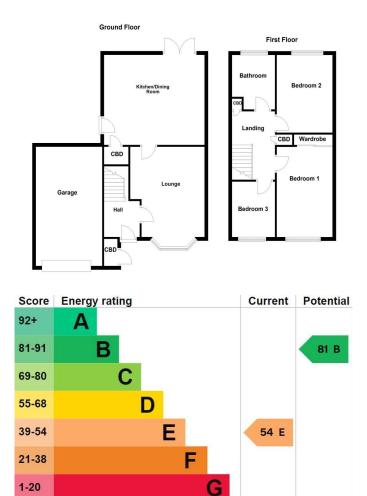

# GROUND FLOOR

Upon crossing the threshold through the newly installed secure front entrance door, you are welcomed into an inviting entrance hall. From here, the eye is drawn to the stunning living room, adorned with a bow window overlooking the front aspect. The room exudes contemporary charm, featuring a modern upright column radiator, generous floor space for free-standing lounge furniture, and a glass door seamlessly connecting to the breakfast kitchen.

The heart of the home, the breakfast kitchen, has too been transformed and offers a modern space with superb functionality. A central island beckons family gatherings and social engagements, while a tasteful array of matching wall and base units, complemented by feature glass-fronted display cabinets, offers ample storage and workspace. Builtin appliances enhance convenience, and a door leads to the side courtyard patio, providing access to the garage rear entrance, whilst French doors lead out from the kitchen into the main rear garden.

#### FIRST FLOOR

Ascending the stairs to the first floor, a bright landing area welcomes you with a window to the side aspect, flooding the space with natural light. Doors lead to three generously proportioned bedrooms, each offering ample floor space for versatile furnishing arrangements, with the master bedroom boasting built-in wardrobes for added convenience. Completing this level is the luxurious family bathroom, featuring a modern four-piece suite, tiled flooring, and elegantly half-tiled surrounds.