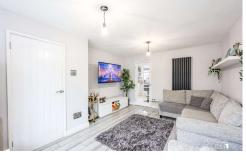

# GROUND FLOOR

Upon crossing the threshold through the newly installed secure front entrance door, you are welcomed into an inviting entrance hall. From here, the eye is drawn to the stunning living room, adorned with a bow window overlooking the front aspect. The room exudes contemporary charm, featuring a modern upright column radiator, generous floor space for free-standing lounge furniture, and a glass door seamlessly connecting to the breakfast kitchen.

LOUNGE 16' 08" x 11' 09" (5.08m x 3.58m)

KITCHEN / DINING 11' 02" x 15' 00" (3.4m x 4.57m)