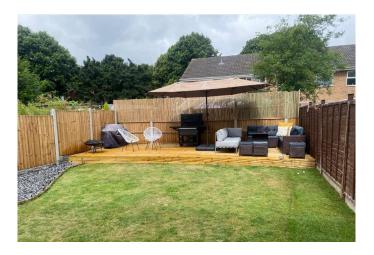

#### THE REAR

To the rear of the property lies the the glorious rear garden. A stretch of block-paved patio provides an idyllic setting for outdoor seating and entertainment, seamlessly connecting to the courtyard area and the kitchen side entrance door. A lawn forms the centrepiece of the garden with shaped boarders to the side, while a raised decking area at the rear offers additional outdoor seating space, framed by a striking feature fencing backdrop.