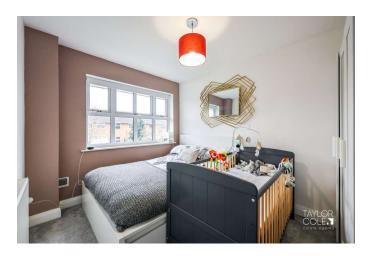

#### FIRST FLOOR

Ascending the stairs to the first floor, a bright landing area welcomes you with a window to the side aspect, flooding the space with natural light. Doors lead to three generously proportioned bedrooms, each offering ample floor space for versatile furnishing arrangements, with the master bedroom boasting built-in wardrobes for added convenience. Completing this level is the luxurious family bathroom, featuring a modern four-piece suite, tiled flooring, and elegantly half-tiled surrounds.

BEDROOM ONE 8' 05" x 13' 00" (2.57m x 3.96m)

BEDROOM TWO 8' 05" x 10' 08" (2.57m x 3.25m)

BEDROOM THREE 9' 11" x 6' 06" (3.02m x 1.98m)

BATHROOM 7' 06" x 6' 06" (2.29m x 1.98m)