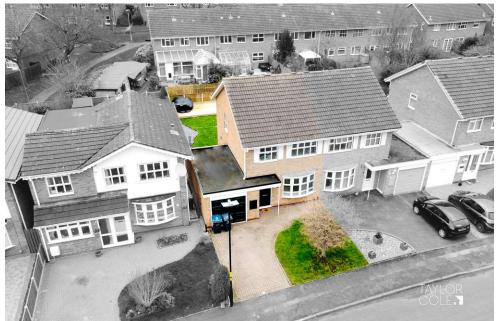

Nestled within this quiet cul-de-sac setting, this stunning three bedroom family home has been completely renovated and modernised by the current owners. Boasting an enviable location within Walmley, the home enjoys close proximity to a plethora of amenities including shopping facilities, highly regarded local schools, convenient commuting links, and nearby parkland walks.

### THE FORE

Approaching the property, a block-paved driveway greets you, offering secure off-road parking facilitated by a telescopic security post discreetly recessed into the drive. Flanking this driveway is a meticulously maintained fore garden, while an up-and-over garage door provides seamless internal access to the spacious garage and the secure front entrance, recessed within a canopy storm porch, is situated adjacent.