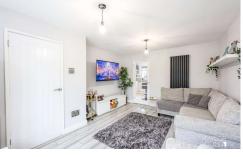

# GROUND FLOOR

Upon crossing the threshold through the newly installed secure front entrance door, you are welcomed into an inviting entrance hall. From here, the eye is drawn to the stunning living room, adorned with a bow window overlooking the front aspect. The room exudes contemporary charm, featuring a modern upright column radiator, generous floor space for free-standing lounge furniture, and a glass door seamlessly connecting to the breakfast kitchen.