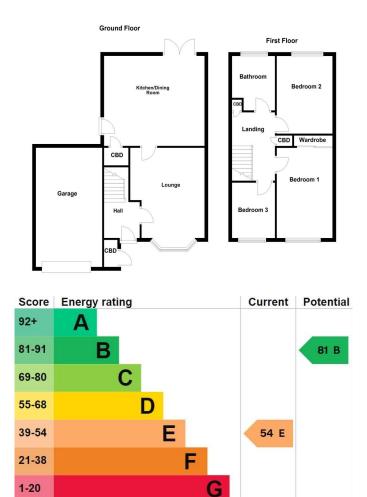

# GROUND FLOOR

Upon crossing the threshold through the newly installed secure front entrance door, you are welcomed into an inviting entrance hall. From here, the eye is drawn to the stunning living room, adorned with a bow window overlooking the front aspect. The room exudes contemporary charm, featuring a modern upright column radiator, generous floor space for free-standing lounge furniture, and a glass door seamlessly connecting to the breakfast kitchen.

The heart of the home, the breakfast kitchen, has too been transformed and offers a modern space with superb functionality. A central island beckons family gatherings and social engagements, while a tasteful array of matching wall and base units, complemented by feature glass-fronted display cabinets, offers ample storage and workspace. Builtin appliances enhance convenience, and a door leads to the side courtyard patio, providing access to the garage rear entrance, whilst French doors lead out from the kitchen into the main rear garden.

#### FIRST FLOOR

Ascending the stairs to the first floor, a bright landing area welcomes you with a window to the side aspect, flooding the space with natural light. Doors lead to three generously proportioned bedrooms, each offering ample floor space for versatile furnishing arrangements, with the master bedroom boasting built-in wardrobes for added convenience. Completing this level is the luxurious family bathroom, featuring a modern four-piece suite, tiled flooring, and elegantly half-tiled surrounds.