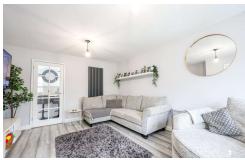

# GROUND FLOOR

Upon crossing the threshold through the newly installed secure front entrance door, you are welcomed into an inviting entrance hall. From here, the eye is drawn to the stunning living room, adorned with a bow window overlooking the front aspect. The room exudes contemporary charm, featuring a modern upright column radiator, generous floor space for free-standing lounge furniture, and a glass door seamlessly connecting to the breakfast kitchen.