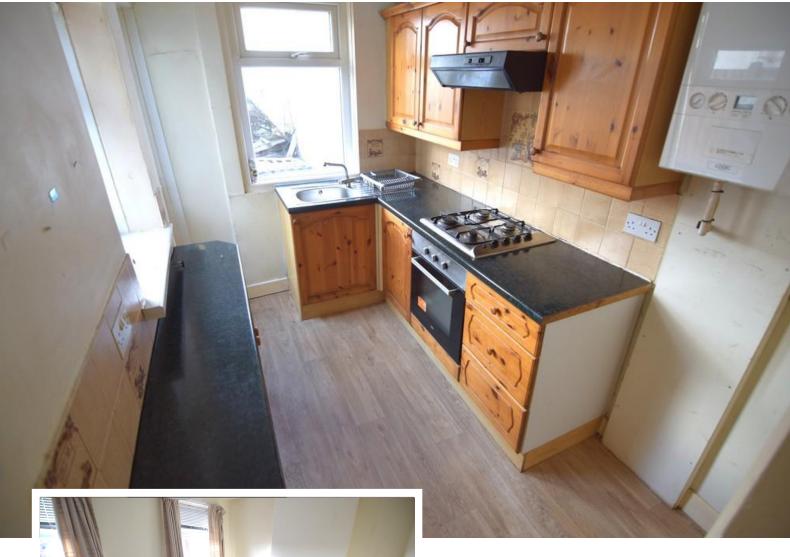

#### KITCHEN

Older style fitted wall and base units with complementary worktops. Four ring gas hob. Electric oven. Wall mounted central heating boiler. Stainless steel sink unit. Understairs storage cupboard with plumbing for an automatic washing machine. Two double glazed windows. Double glazed rear entrance door.