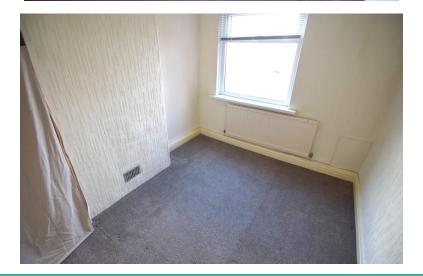

#### **BEDROOM TWO**

11' x 8' 9" (3.35m x 2.67m) Double glazed window to the rear precipal heating radiator.