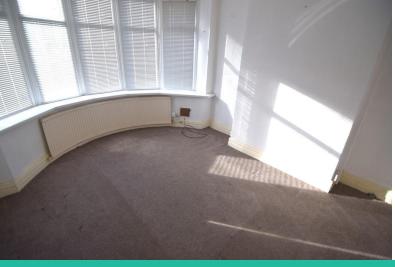

#### **LOUNGE**

 $13'\ 2''\ x\ 11'\ 2''\ (4.01m\ x\ 3.4m)$  Double glazed bay window to the front elevation. Central heating radiator.