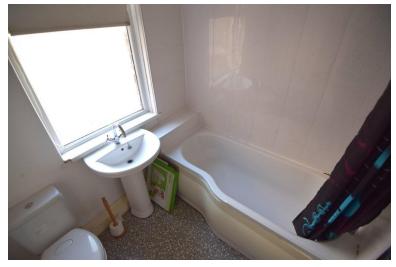

## **BATHROOM**

Three piece suite comprising low flush wc, panelled bath with shower over and pedestal wash hand basin. Double glazed window. Chrome heated towel rail.