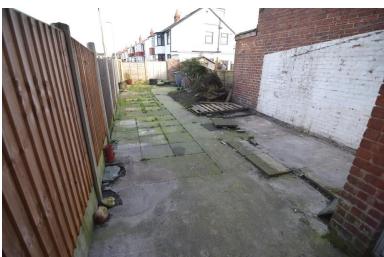

### **EXTERNAL**

Enclosed paved garden to the front.. Good size enclosed paved garden to rear.