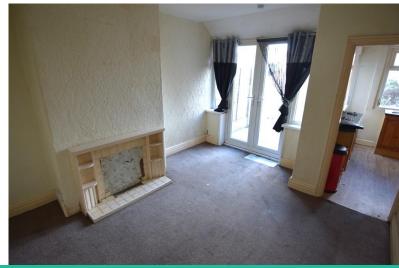

#### DINING ROOM

 $13' \ 1" \ x \ 11' \ 1" \ (3.99m \ x \ 3.38m)$  (at widest points) Double glazed French doors leading out to the rear garden. Central heating radiator.