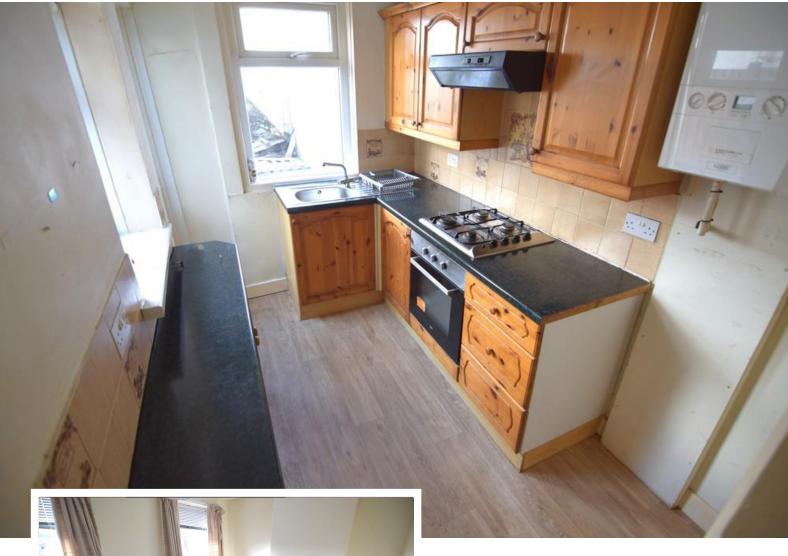

#### KITCHEN

Older style fitted wall and base units with complementary worktops. Four ring gas hob. Electric oven. Wall mounted central heating boiler. Stainless steel sink unit. Understairs storage cupboard with plumbing for an automatic washing machine. Two double glazed windows. Double glazed rear entrance door.