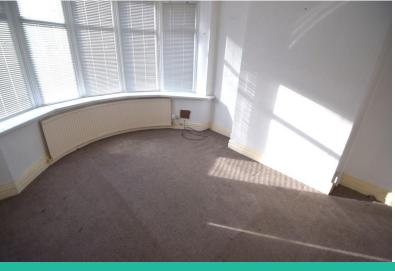

### LOUNGE

13' 2"  $\times$  11' 2" (4.01m  $\times$  3.4m) Double glazed bay window to the front elevation. Central heating radiator.