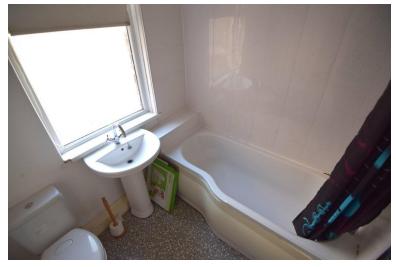

# **BATHROOM**

Three piece suite comprising low flush wc, panelled bath with shower over and pedestal wash hand basin. Double glazed window. Chrome heated towel rail.