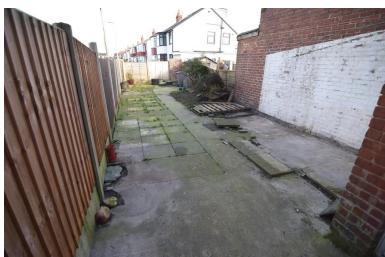

# **EXTERNAL**

Enclosed paved garden to the front.. Good size enclosed paved garden to rear.