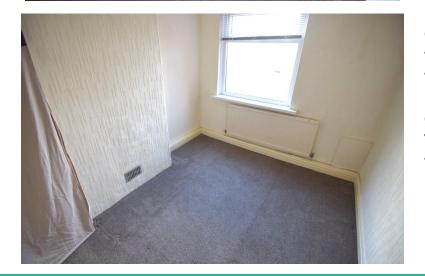

#### **BEDROOM TWO**

11' x 8' 9" (3.35m x 2.67m) Double glazed window to the rear Central heating radiator.