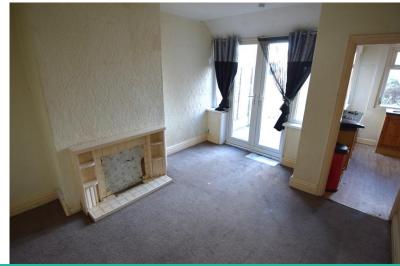

#### DINING ROOM

 $13'\ 1"\ x\ 11'\ 1"\ (3.99m\ x\ 3.38m)$  (at widest points) Double glazed French doors leading out to the rear garden. Central heating radiator.