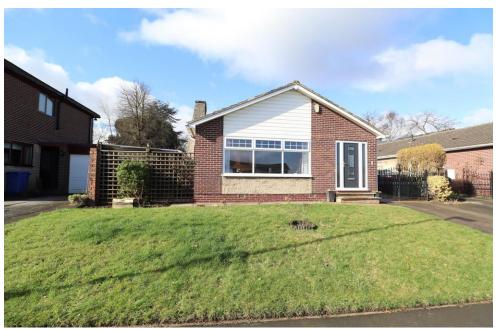

## 7 Sedgefield Way

Mexborough, S64 0BE

Viewing highly recommended on this deceptively spacious extended family bungalow situated in this sought after location of Mexborough offered to the market with no onward chain. The bungalow offers good sized family living and benefits from ample off road parking, 3/4 bedrooms, 2 reception rooms, double garage with power and garden to the front, side and rear.

## Guide Price £290,000

**EPC** Rating TBC

- Bsmart homes can arrange your mortgage
- Wide Driveway with large detached double garage
- Detached deceptively Spacious Family Bungalow
- No onward chain